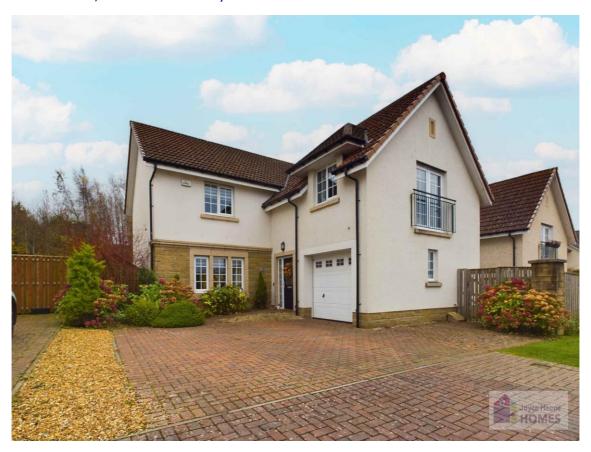

# James Shepherd Grove, Newlandsmuir, East Kilbride G75 8WT

Joyce Heeps Homes are delighted to market this five-bedroom detached villa, built by Cala Homes and maintained to the highest standard with many features listed. It is within easy reach primary and secondary schools, Hairmyres Train Station, regular bus services, and the motorway network.

#### **Description**

This five-bedroom detached villa built by Cala Homes is a credit to the current owners and set in a highly desirable pocket convenient for all amenities.

### **East Kilbride's Local Estate Agent**

E.K. Business Park 14 Stroud Road East Kilbride G75 0YA

The front garden has mature shrubs, and monobloc driveway leading to the integral garage and gives access to the side to the rear garden. The sunny rear garden is not overlooked, it is laid to lawn with timber decked and slab patio areas and is surrounded by timber perimeter fencing.