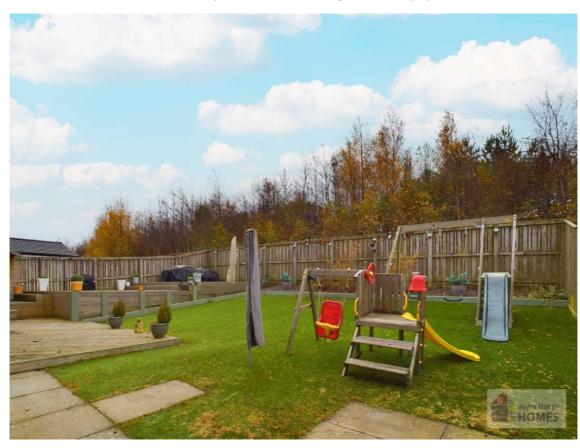

### **East Kilbride's Local Estate Agent**

E.K. Business Park 14 Stroud Road East Kilbride G75 0YA

The front garden has mature shrubs, and monobloc driveway leading to the integral garage and gives access to the side to the rear garden. The sunny rear garden is not overlooked, it is laid to lawn with timber decked and slab patio areas and is surrounded by timber perimeter fencing.