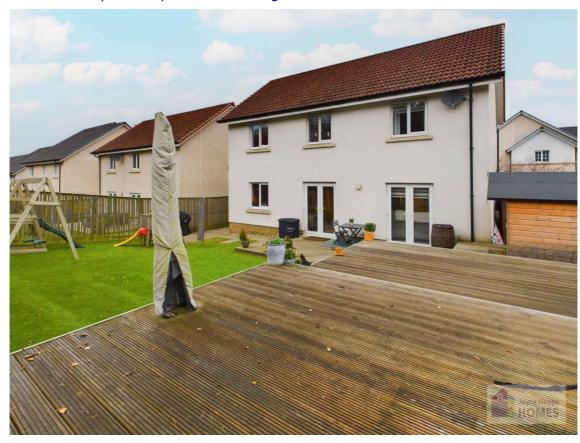

### **East Kilbride's Local Estate Agent**

E.K. Business Park 14 Stroud Road East Kilbride G75 0YA

The front garden has mature shrubs, and monobloc driveway leading to the integral garage and gives access to the side to the rear garden. The sunny rear garden is not overlooked, it is laid to lawn with timber decked and slab patio areas and is surrounded by timber perimeter fencing.