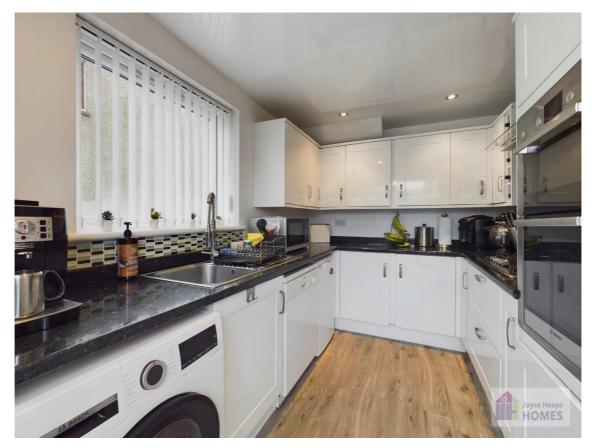

# **East Kilbride's Local Estate Agent**

The kitchen overlooks the side and leads to the rear garden. It has white base and wall cabinets, it includes the integrated double electric oven, hob, and has space for all freestanding appliances.