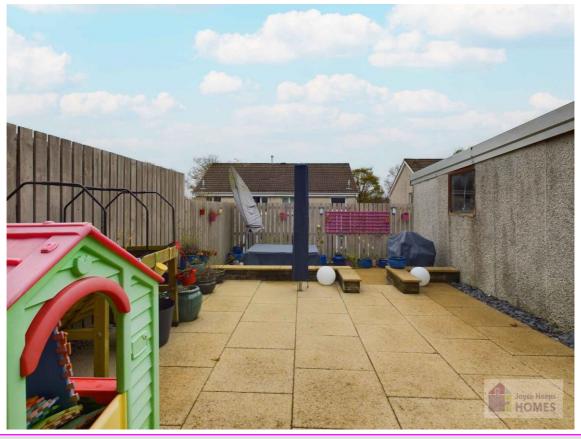

### **East Kilbride's Local Estate Agent**

E.K. Business Park 14 Stroud Road East Kilbride G75 0YA

The front garden has loose chips with a selection of mature shrubs, and multiple car driveway to the side leading to the detached garage. The rear garden has monobloc patio area and is surrounded with timber fence.