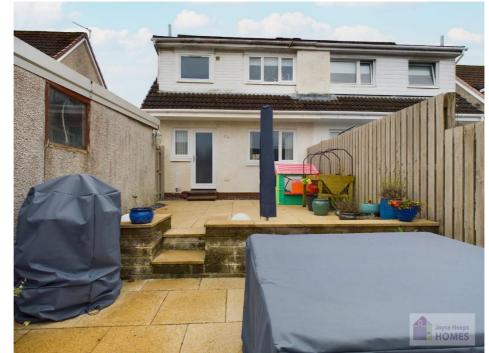

### **East Kilbride's Local Estate Agent**

E.K. Business Park 14 Stroud Road East Kilbride G75 0YA

The front garden has loose chips with a selection of mature shrubs, and multiple car driveway to the side leading to the detached garage. The rear garden has monobloc patio area and is surrounded with timber fence.