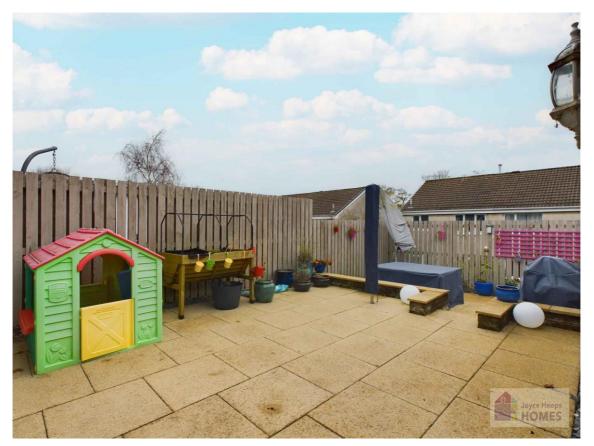

### **East Kilbride's Local Estate Agent**

E.K. Business Park 14 Stroud Road East Kilbride G75 0YA

The front garden has loose chips with a selection of mature shrubs, and multiple car driveway to the side leading to the detached garage. The rear garden has monobloc patio area and is surrounded with timber fence.