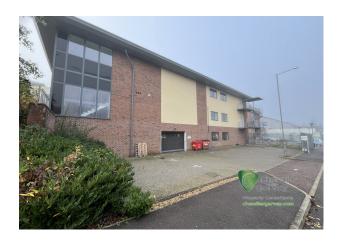

#### Description

ROSE HOUSE, BELL LANE, AMERSHAM, is a detached modern office building in a business park setting with excellent parking. The offices provide the opportunity for an occupier to lease good quality, partially fitted accommodation ready for occupation. The available offices cover the entire ground floor, providing a mixture of open plan work areas, meeting rooms, kitchens and breakout areas. Furniture is not included.