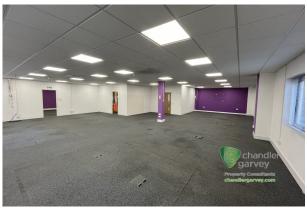

#### Description

ROSE HOUSE, BELL LANE, AMERSHAM, is a detached modern office building in a business park setting with excellent parking. The offices provide the opportunity for an occupier to lease good quality, partially fitted accommodation ready for occupation. The available offices cover the entire ground floor, providing a mixture of open plan work areas, meeting rooms, kitchens and breakout areas. Furniture is not included.

#### Accommodation

The accommodation comprises the following areas:

| Name   | sq ft | sq m   | Availability |
|--------|-------|--------|--------------|
| Ground | 5,388 | 500.56 | Available    |
| Total  | 5,388 | 500.56 |              |