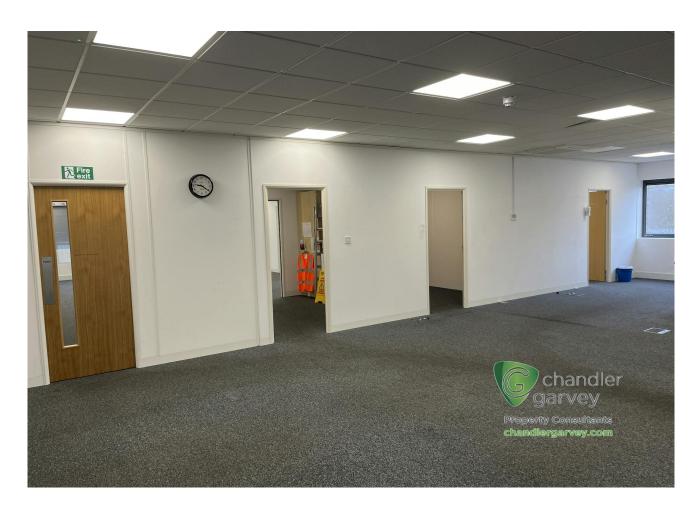

# MODERN OFFICE SPACE -AMERSHAM

5,388 to 10,776 sq ft

(500.56 to 1,001.12 sq m)

- Full access raised floors
- Suspended ceilings with recessed lighting
- Carpeting throughout
- Air conditioning
- Kitchenette
- Male & Female WC accommodation
- Lower level car park

#### Description

ROSE HOUSE, BELL LANE, AMERSHAM, is a detached modern office building in a business park setting with excellent parking. The offices provide the opportunity for an occupier to lease good quality, partially fitted accommodation ready for occupation. The available offices cover the entire ground floor, providing a mixture of open plan work areas, meeting rooms, kitchens and breakout areas. Furniture is not included.