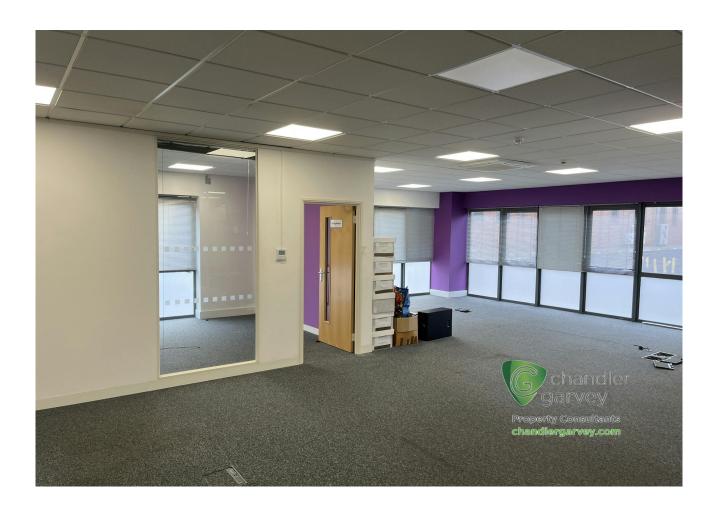

#### Description

ROSE HOUSE, BELL LANE, AMERSHAM, is a detached modern office building in a business park setting with excellent parking. The offices provide the opportunity for an occupier to lease good quality, partially fitted accommodation ready for occupation. The available offices cover the entire ground floor, providing a mixture of open plan work areas, meeting rooms, kitchens and breakout areas. Furniture is not included.