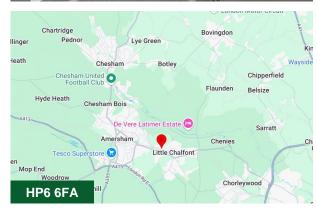

## **Rose House**

Bell Lane Office Village, Amersham, HP6 6FA

#### Location

Amersham is an attractive location and benefits from good road and rail links. Junction 2 of the M40 is 5 miles from the Town which provides access to the M25 and the rest of the national motorway network. Central London can be reached within approximately 37 minutes via the Chiltern Railway and the London Underground system.