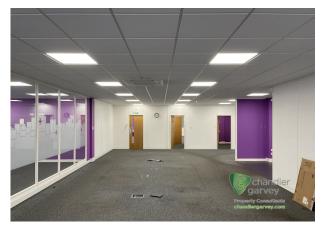

#### Description

ROSE HOUSE, BELL LANE, AMERSHAM, is a detached modern office building in a business park setting with excellent parking. The offices provide the opportunity for an occupier to lease good quality, partially fitted accommodation ready for occupation. The available offices cover the entire ground floor, providing a mixture of open plan work areas, meeting rooms, kitchens and breakout areas. Furniture is not included.