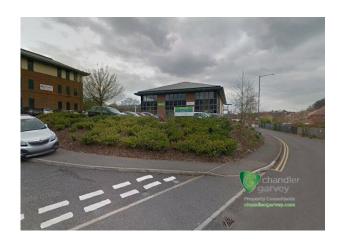

#### Description

ROSE HOUSE, BELL LANE, AMERSHAM, is a detached modern office building in a business park setting with excellent parking. The offices provide the opportunity for an occupier to lease good quality, partially fitted accommodation ready for occupation. The available offices cover the entire ground floor, providing a mixture of open plan work areas, meeting rooms, kitchens and breakout areas. Furniture is not included.

#### Location

Amersham is an attractive location and benefits from good road and rail links. Junction 2 of the M40 is 5 miles from the Town which provides access to the M25 and the rest of the national motorway network. Central London can be reached within approximately 37 minutes via the Chiltern Railway and the London Underground system.