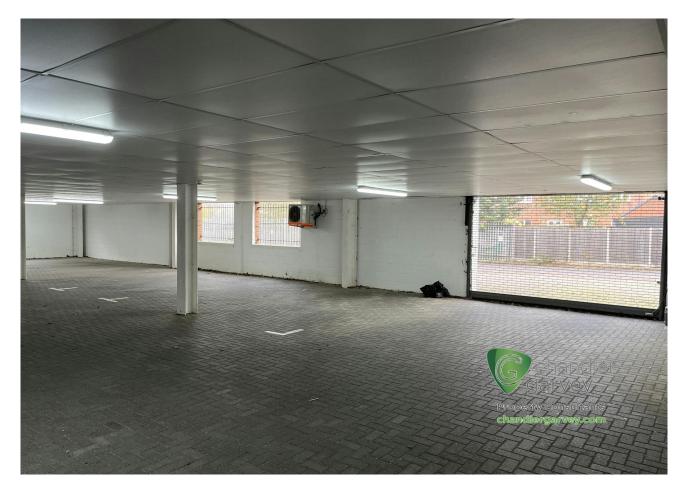

# MODERN OFFICE SPACE -AMERSHAM

5,388 to 10,776 sq ft

(500.56 to 1,001.12 sq m)

- Full access raised floors
- Suspended ceilings with recessed lighting
- Carpeting throughout
- Air conditioning
- Kitchenette
- Male & Female WC accommodation
- Lower level car park