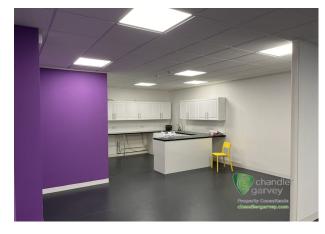

#### Description

ROSE HOUSE, BELL LANE, AMERSHAM, is a detached modern office building in a business park setting with excellent parking. The offices provide the opportunity for an occupier to lease good quality, partially fitted accommodation ready for occupation. The available offices cover the entire ground floor, providing a mixture of open plan work areas, meeting rooms, kitchens and breakout areas. Furniture is not included.