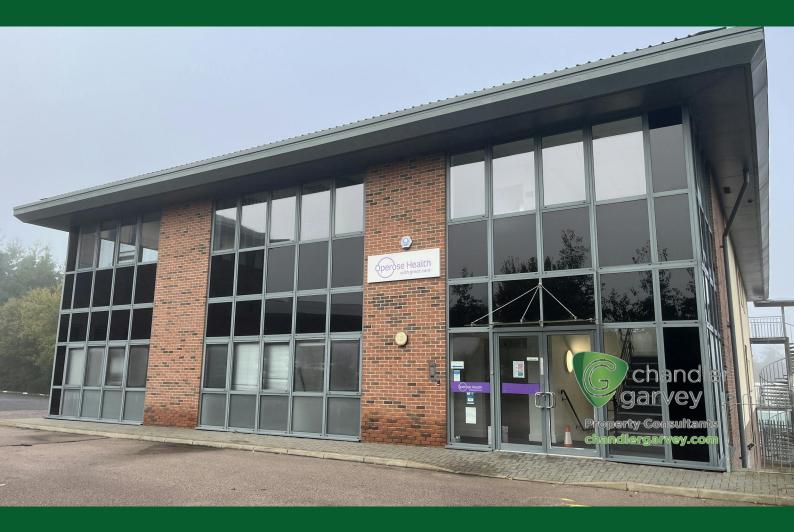

# MODERN OFFICE SPACE -AMERSHAM

5,388 to 10,776 sq ft

(500.56 to 1,001.12 sq m)

- Full access raised floors
- Suspended ceilings with recessed lighting
- Carpeting throughout
- Air conditioning
- Kitchenette
- Male & Female WC accommodation
- Lower level car park

### Rose House, Bell Lane Office Village, Amersham, HP6 6FA

#### Description

ROSE HOUSE, BELL LANE, AMERSHAM, is a detached modern office building in a business park setting with excellent parking. The offices provide the opportunity for an occupier to lease good quality, partially fitted accommodation ready for occupation. The available offices cover the entire ground floor, providing a mixture of open plan work areas, meeting rooms, kitchens and breakout areas. Furniture is not included.