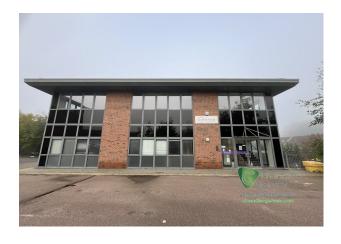

# MODERN OFFICE SPACE -AMERSHAM

5,388 to 10,776 sq ft

(500.56 to 1,001.12 sq m)

- Full access raised floors
- Suspended ceilings with recessed lighting
- Carpeting throughout
- Air conditioning
- Kitchenette
- Male & Female WC accommodation
- Lower level car park

#### Description

ROSE HOUSE, BELL LANE, AMERSHAM, is a detached modern office building in a business park setting with excellent parking. The offices provide the opportunity for an occupier to lease good quality, partially fitted accommodation ready for occupation. The available offices cover the entire ground floor, providing a mixture of open plan work areas, meeting rooms, kitchens and breakout areas. Furniture is not included.