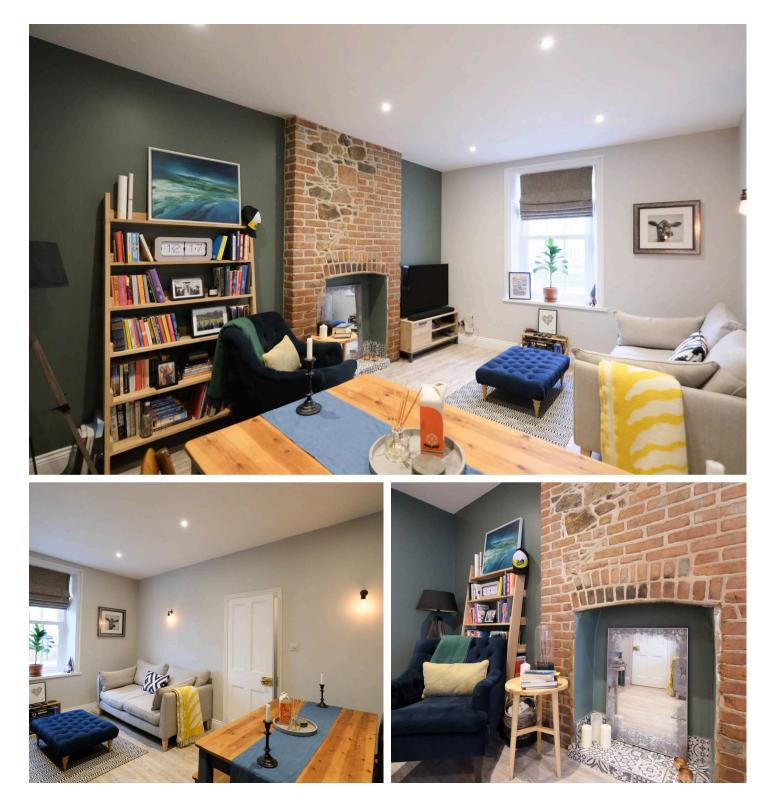

#### Living

Spacious hallway leading to living room, kitchen, bathroom and boot room. Living room with feature brick fireplace and plenty of space for relaxing and dining. Window to front. Kitchen with high and low level units and integrated appliances including hob, extractor, oven, fridge/freezer and washing machine. Two windows and door to garden.