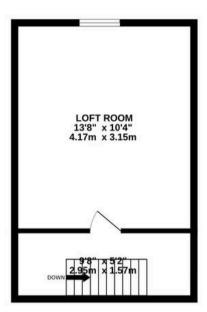

#### Services

All mains excluding gas. Electric heating.

GROUND FLOOR 685 sq.ft. (63.7 sq.m.) approx. 2ND FLOOR 194 sq.ft. (18.0 sq.m.) approx.

#### TOTAL FLOOR AREA : 1342 sq.ft. (124.7 sq.m.) approx.

Whilst every attempt has been made to ensure the accuracy of the floorplan contained here, measurements of doors, windows, rooms and any other items are approximate and no responsibility is taken for any error, omission or mis-statement. This plan is for illustrative purposes only and should be used as such by any prospective purchaser. The services, systems and appliances shown have not been tested and no guarantee as to their operability or efficiency can be given. Made with Metropix ©2024