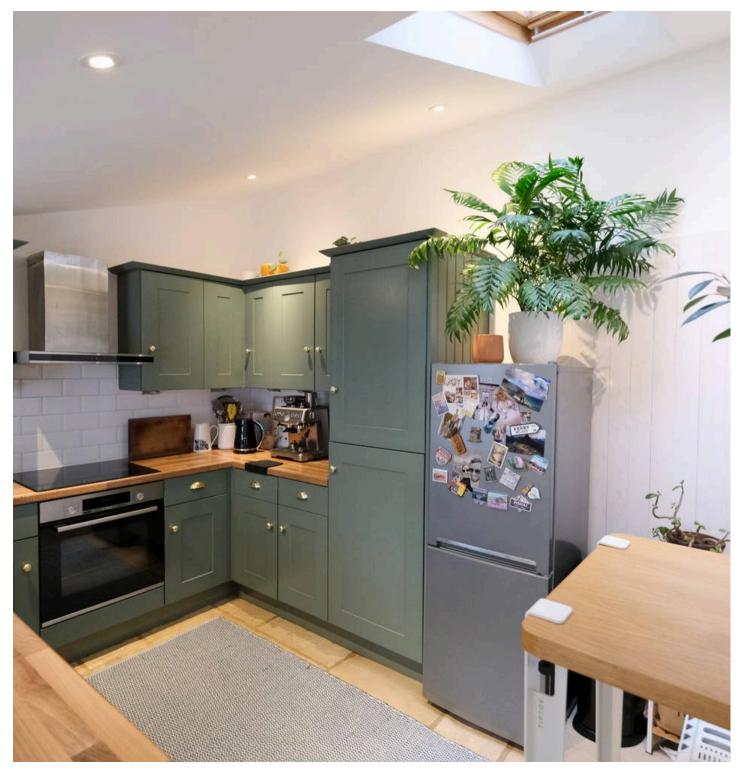

#### Living

Spacious hallway leading to living room, kitchen, bathroom and boot room. Living room with feature brick fireplace and plenty of space for relaxing and dining. Window to front. Kitchen with high and low level units and integrated appliances including hob, extractor, oven, fridge/freezer and washing machine. Two windows and door to garden.