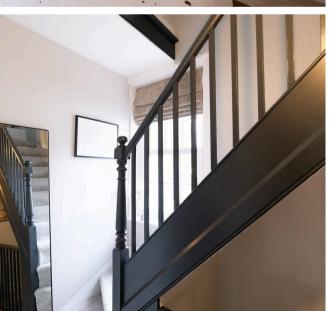

#### Living

Spacious hallway leading to living room, kitchen, bathroom and boot room. Living room with feature brick fireplace and plenty of space for relaxing and dining. Window to front. Kitchen with high and low level units and integrated appliances including hob, extractor, oven, fridge/freezer and washing machine. Two windows and door to garden.