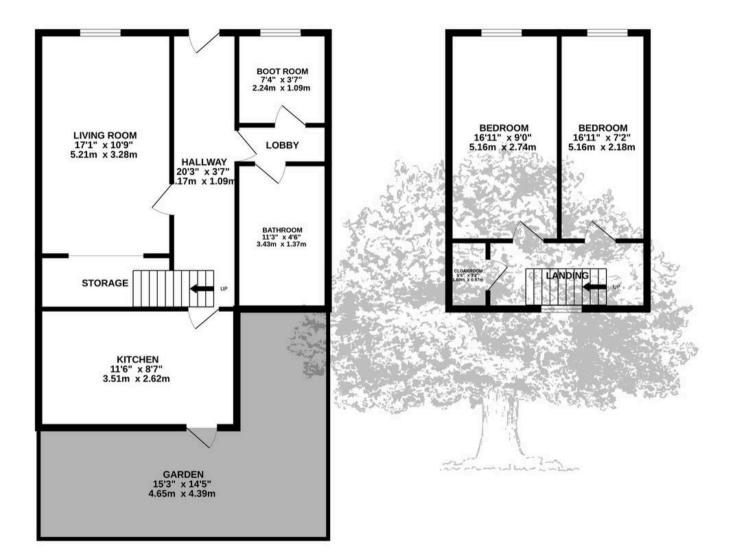

#### Services

All mains excluding gas. Electric heating.

GROUND FLOOR 685 sq.ft. (63.7 sq.m.) approx. 2ND FLOOR 194 sq.ft. (18.0 sq.m.) approx.

#### TOTAL FLOOR AREA : 1342 sq.ft. (124.7 sq.m.) approx.

Whilst every attempt has been made to ensure the accuracy of the floorplan contained here, measurements of doors, windows, rooms and any other items are approximate and no responsibility is taken for any error, omission or mis-statement. This plan is for illustrative purposes only and should be used as such by any prospective purchaser. The services, systems and appliances shown have not been tested and no guarantee as to their operability or efficiency can be given. Made with Metropix ©2024