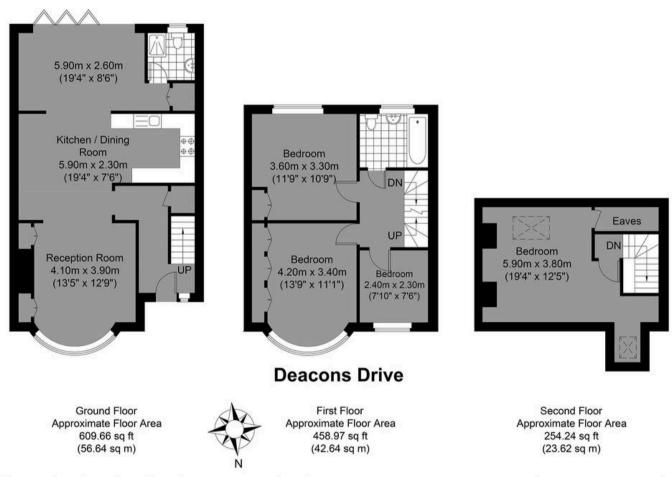

### Approximate Gross Internal Area = 122.90 sq m / 1322.88 sq ft

Trusted since 1947 -

Illustration for identification purposed only, measurements are approximate, not to scale.

© Mansell McTaggart