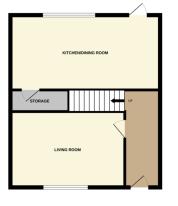

GROUND FLOOR

1ST FLOOR

TOTAL FLOOR AREA: 883/sg.ft (82.0 sg.m.) approx. While every attract the two interactions of the floorpace constant them, measurements of the floorpace constant them, measurements or pressure or measurements. The site is fit themselves properse only distribute the unit as such a symptotective purchase. The site is fit themselves properse on the distribute the unit as such a symptotective purchase. The site is fit the measurement of the site is the measurement of the site of the distribute the site of the distribute the site of the site of the distribute the distribute the site of the distribute the