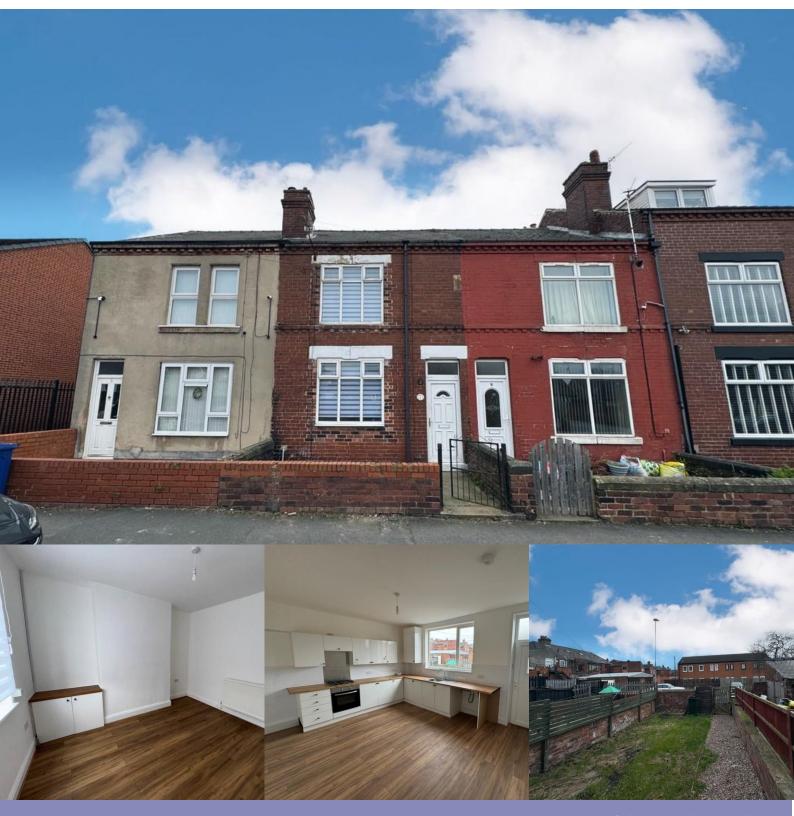

## Overview

NO CHAIN Spacious and light rooms Beautiful kitchen and bathroom Ample on street parking Great location Rear enclosed garden

## Description

SUMMARY DESCRIPTION Presenting an exquisitely finished and exceptionally spacious two-bedroom mid-terraced home located in the sought-after area of Thurnscoe, Barnsley.

This property is ideally positioned for convenient commuting to Barnsley, Sheffield, and Rotherham, with the M1 motorway just a five-minute drive away. It is also in close proximity to an array of shops and local amenities, adding to its appeal for a wide range of buyers.

The accommodation briefly comprises a welcoming entrance hallway, a comfortable living room, and a generously sized kitchen/diner. Moving to the first floor, you'll find two well-proportioned bedrooms and a modern family bathroom, complete with a three-piece white suite and contemporary wall tiling. To the rear of the property, there is an enclosed, low-maintenance yard, ideal for relaxation or entertaining.

This charming home is perfectly suited to a variety of buyers, including first-time purchasers and investors, and it's unlikely to remain on the market for long.

\*\*Contact our office today to arrange a viewing and discover all this property has to offer!\*\*