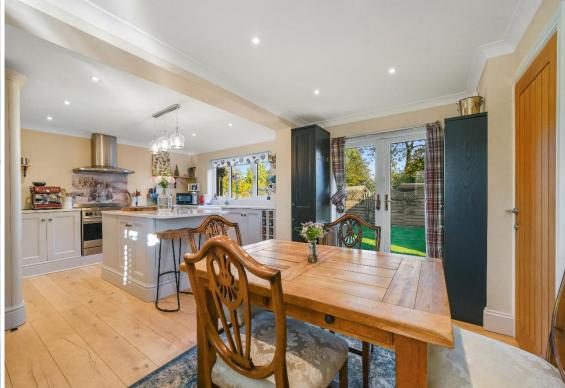

## Kitchen/Dining room

Designed with entertaining in mind, the newly fitted kitchen offers a range of bespoke cabinetry, complemented by a quartz worktop and central island. A butler sink and integrated dishwasher add both style and practicality, while the oak flooring continues through to the French doors, which open directly onto the garden, merging indoor and outdoor spaces seamlessly.