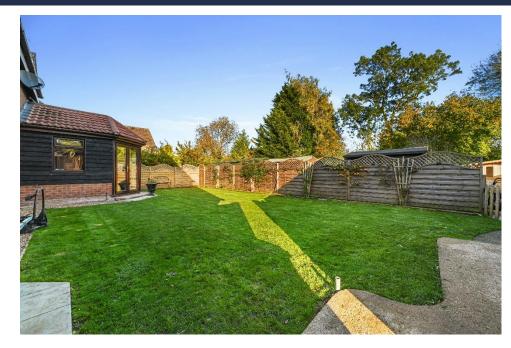

## **Outdoor Space**

A beautifully landscaped front garden leads to the property's entrance, with block-paved off-road parking for multiple vehicles and a double garage, while side access leads to a secluded rear garden, ideal for outdoor relaxation or entertaining. Surrounded by mature hedging and fences, this garden offers privacy and the pleasure of being immersed in nature.