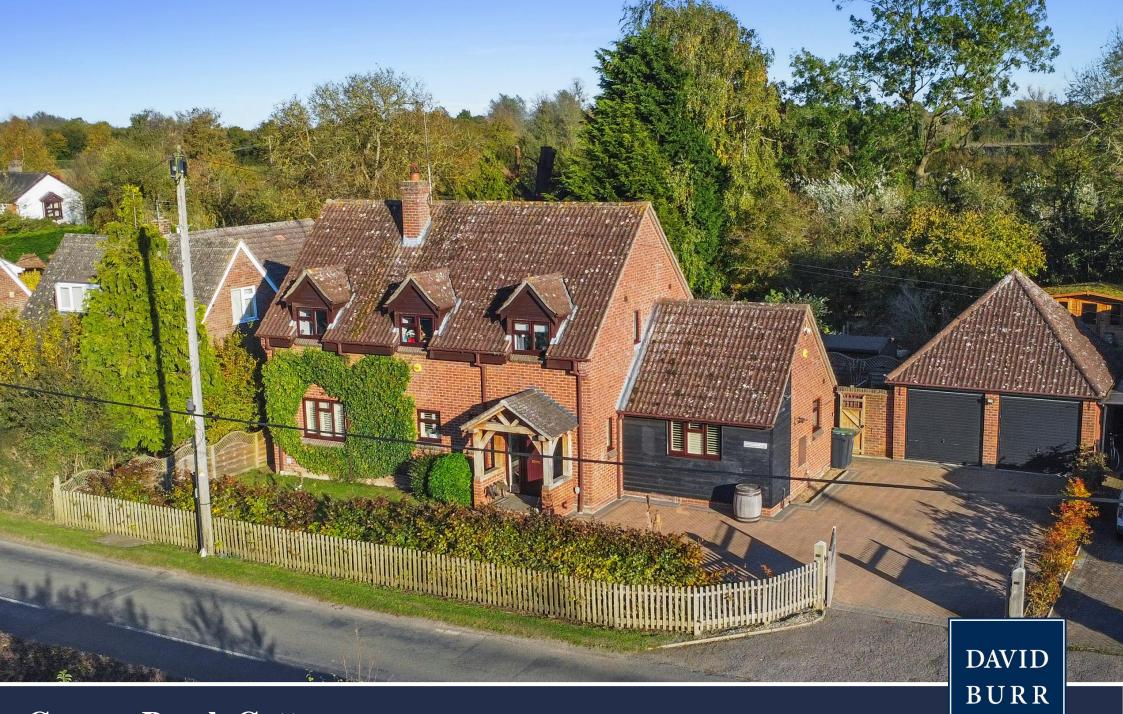

Copper Beech Cottage Haughley Green, Suffolk

Nestled in a picturesque semi-rural setting, this charming four-bedroom detached home offers a rare blend of tranquillity and convenience. Imagine a lifestyle where countryside walks and open-air pursuits are just a step away, yet you're only minutes from a mainline rail station and the A14, making commutes and connections effortless. With no onward chain, this property is ready for you to step right into a peaceful yet well-connected lifestyle.

## **Outdoor Space**

A beautifully landscaped front garden leads to the property's entrance, with block-paved off-road parking for multiple vehicles and a double garage, while side access leads to a secluded rear garden, ideal for outdoor relaxation or entertaining. Surrounded by mature hedging and fences, this garden offers privacy and the pleasure of being immersed in nature.