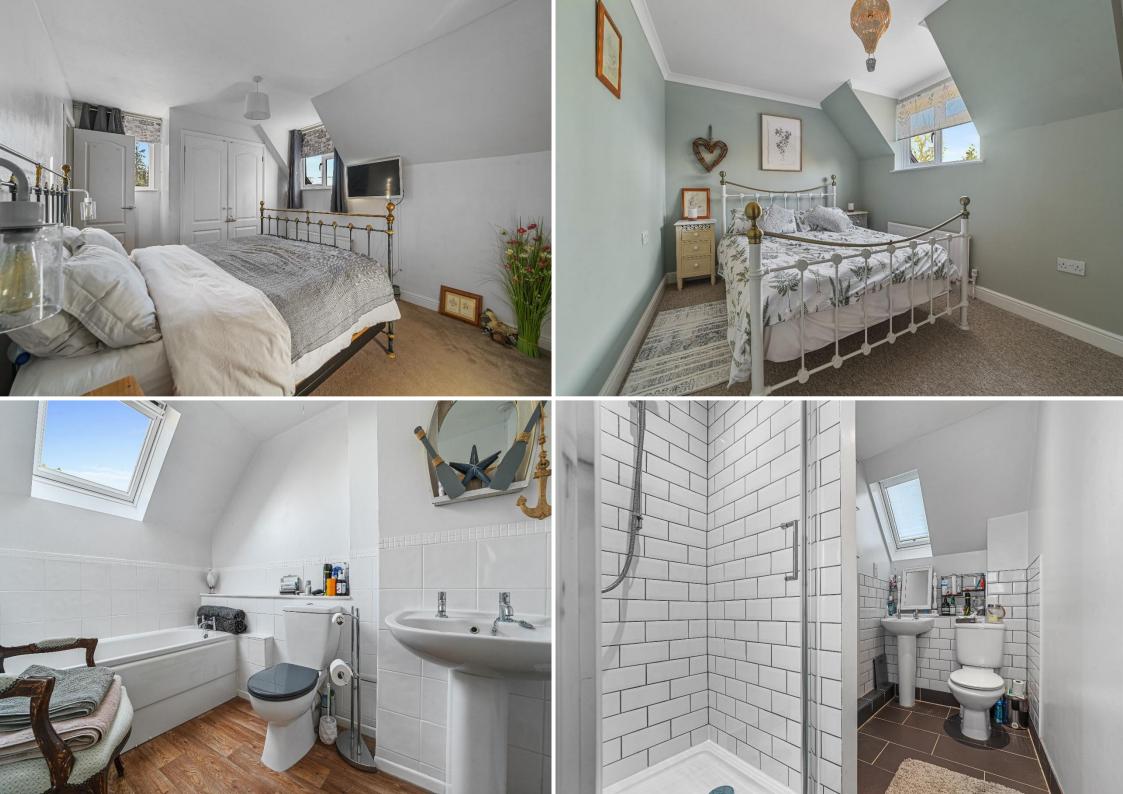

#### First floor

The first-floor landing with dual windows opens up to four double bedrooms, each offering unique views and ample storage, making the most of this delightful rural setting. The master bedroom features a fitted double wardrobe and en suite with a shower cubicle, Velux window and heated towel rail – a private retreat for unwinding.