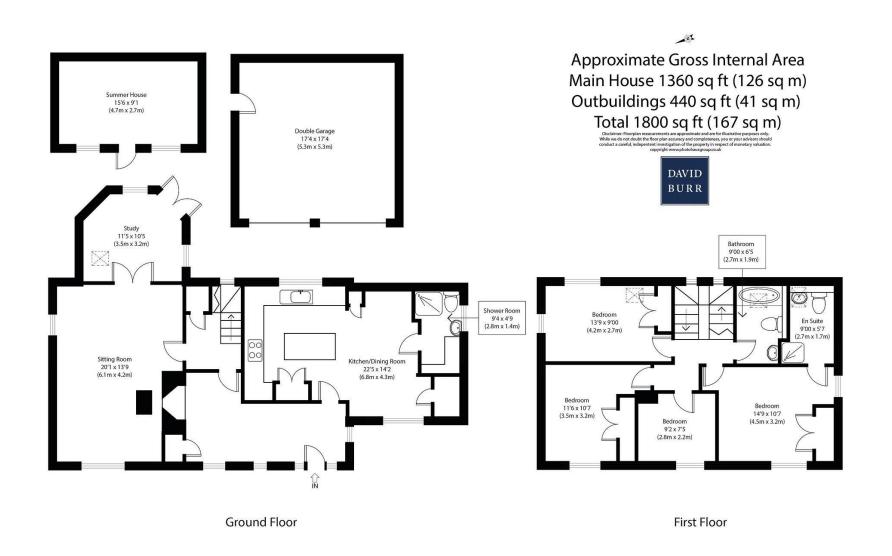

# An excellent detached four-bedroom home offering spacious accommodation and no onward chain.

Upon entering, a welcoming hallway with solid oak flooring and light from dual-aspect windows creates an inviting first impression.

## Kitchen/Dining room

Designed with entertaining in mind, the newly fitted kitchen offers a range of bespoke cabinetry, complemented by a quartz worktop and central island. A butler sink and integrated dishwasher add both style and practicality, while the oak flooring continues through to the French doors, which open directly onto the garden, merging indoor and outdoor spaces seamlessly.

## **Utility Room/Shower Room**

With practicality in mind, the utility room includes a corner shower, space for appliances and durable stone flooring – ideal for countryside living.

### **Living Spaces**

A cosy yet spacious sitting room features a multi-fuel burner and windows to the front and side, perfect for relaxed evenings. The adjoining garden room, with its Velux window and French doors, invites an abundance of natural light, creating a versatile space that overlooks the garden.

#### First floor

The first-floor landing with dual windows opens up to four double bedrooms, each offering unique views and ample storage, making the most of this delightful rural setting. The master bedroom features a fitted double wardrobe and en suite with a shower cubicle, Velux window and heated towel rail – a private retreat for unwinding.

## **Outdoor Space**

A beautifully landscaped front garden leads to the property's entrance, with block-paved off-road parking for multiple vehicles and a double garage, while side access leads to a secluded rear garden, ideal for outdoor relaxation or entertaining. Surrounded by mature hedging and fences, this garden offers privacy and the pleasure of being immersed in nature.

#### **Key Features**

- Four Double Bedrooms (1 en-suite)
- Modern Kitchen/Dining room with Quartz Worktops and Island

# Copper Beech Cottage, Haughley Green, Suffolk, IP14 3RQ

- Two Spacious Reception Rooms
- Downstairs WC
- Double Garage & Generous Off-Road Parking

**SERVICES:** Main water, drainage, electricity are connected. Oil fired heating to radiators. NOTE: None of these services have been tested by the agent.