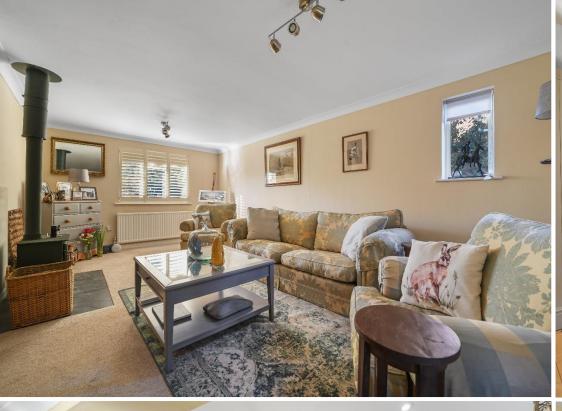

### **Living Spaces**

A cosy yet spacious sitting room features a multi-fuel burner and windows to the front and side, perfect for relaxed evenings. The adjoining garden room, with its Velux window and French doors, invites an abundance of natural light, creating a versatile space that overlooks the garden.