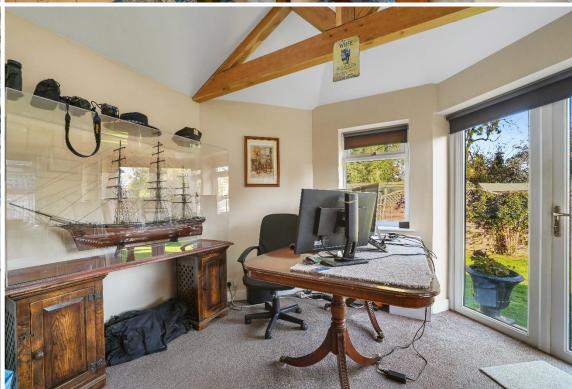

### **Living Spaces**

A cosy yet spacious sitting room features a multi-fuel burner and windows to the front and side, perfect for relaxed evenings. The adjoining garden room, with its Velux window and French doors, invites an abundance of natural light, creating a versatile space that overlooks the garden.