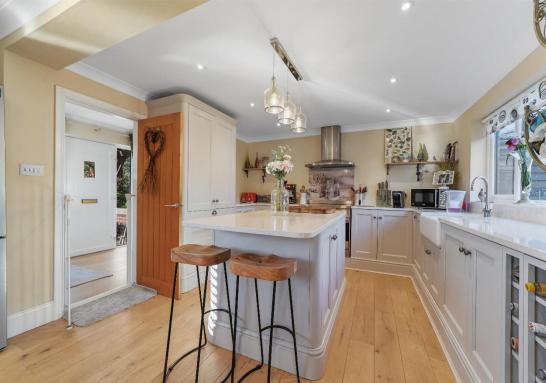

## Kitchen/Dining room

Designed with entertaining in mind, the newly fitted kitchen offers a range of bespoke cabinetry, complemented by a quartz worktop and central island. A butler sink and integrated dishwasher add both style and practicality, while the oak flooring continues through to the French doors, which open directly onto the garden, merging indoor and outdoor spaces seamlessly.