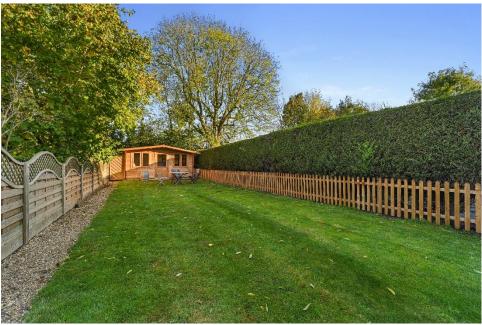

## **Outdoor Space**

A beautifully landscaped front garden leads to the property's entrance, with block-paved off-road parking for multiple vehicles and a double garage, while side access leads to a secluded rear garden, ideal for outdoor relaxation or entertaining. Surrounded by mature hedging and fences, this garden offers privacy and the pleasure of being immersed in nature.