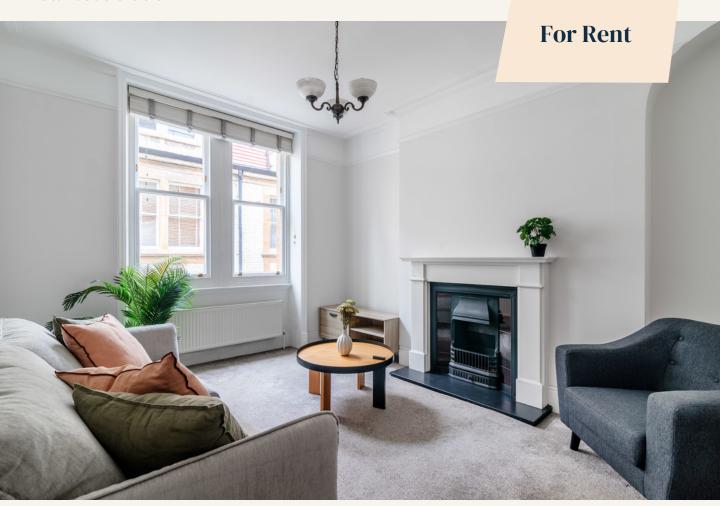

# **People Make Places**

Charing Cross Road, Covent Garden WC2

1 bedroom | 549 sq ft

A one bedroom apartment with high ceilings, large sash windows and feature fireplaces in a charming mansion block. The kitchen is exceptionally spacious with plenty of space for a dining table and the white suite bathroom has a shower over the bath. Available immediately furnished.

#### Overview

Feeling particularly spacious thanks to the high ceilings, this well-proportioned one-bedroom apartment retains several of the original features of this attractive period mansion block. A grand fireplace is a central focus of the reception room, while the picture rails give an extra air of space. The kitchen is separate from the reception room and has ample space for a dining table and chair. Residents of the building also enjoy complimentary 100mb Fibre Broadband and a professional onsite management team.