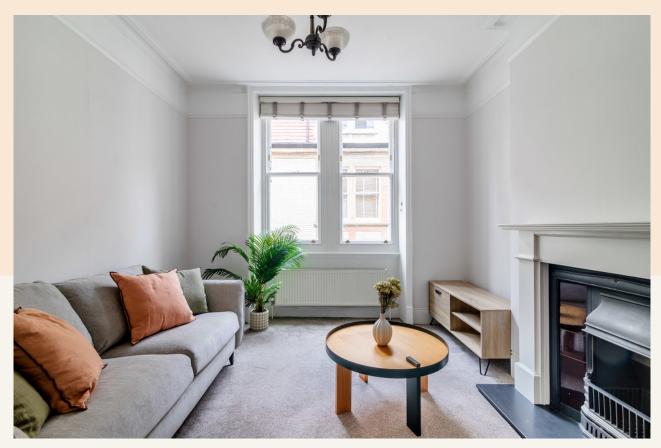

# **People Make Places**

Charing Cross Road, Covent Garden WC2

1 bedroom | 549 sq ft

A one bedroom apartment with high ceilings, large sash windows and feature fireplaces in a charming mansion block. The kitchen is exceptionally spacious with plenty of space for a dining table and the white suite bathroom has a shower over the bath. Available immediately furnished.

#### Overview

Feeling particularly spacious thanks to the high ceilings, this well-proportioned one-bedroom apartment retains several of the original features of this attractive period mansion block. A grand fireplace is a central focus of the reception room, while the picture rails give an extra air of space. The kitchen is separate from the reception room and has ample space for a dining table and chair. Residents of the building also enjoy complimentary 100mb Fibre Broadband and a professional onsite management team.