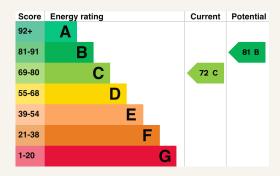

The apartment is available immediately on a furnished basis. Subject to contract and satisfactory references, the landlord offers a one-year lease with a mutual rolling six-month break clause. Westminster Council tax band: D.