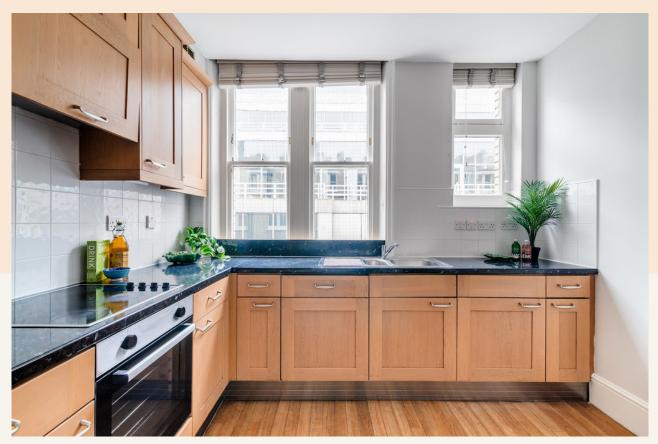

# **People Make Places**

Charing Cross Road, Covent Garden WC2

1 bedroom | 549 sq ft

A one bedroom apartment with high ceilings, large sash windows and feature fireplaces in a charming mansion block. The kitchen is exceptionally spacious with plenty of space for a dining table and the white suite bathroom has a shower over the bath. Available immediately furnished.

#### Overview

Feeling particularly spacious thanks to the high ceilings, this well-proportioned one-bedroom apartment retains several of the original features of this attractive period mansion block. A grand fireplace is a central focus of the reception room, while the picture rails give an extra air of space. The kitchen is separate from the reception room and has ample space for a dining table and chair. Residents of the building also enjoy complimentary 100mb Fibre Broadband and a professional onsite management team.