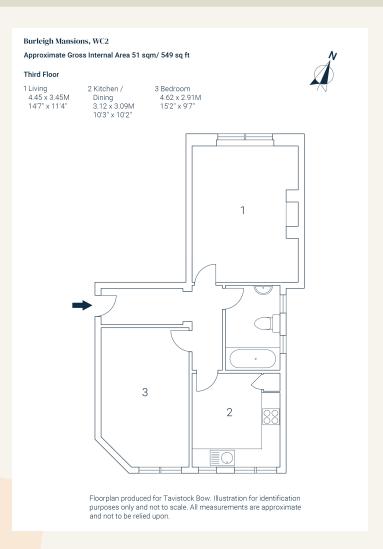

#### Overview

Feeling particularly spacious thanks to the high ceilings, this well-proportioned one-bedroom apartment retains several of the original features of this attractive period mansion block. A grand fireplace is a central focus of the reception room, while the picture rails give an extra air of space. The kitchen is separate from the reception room and has ample space for a dining table and chair. Residents of the building also enjoy complimentary 100mb Fibre Broadband and a professional onsite management team.