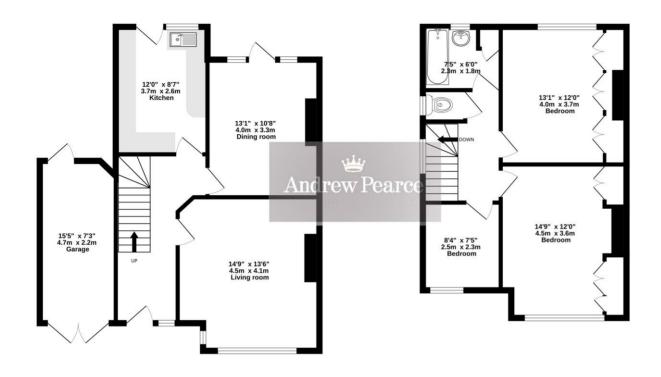

Chain free sale

GROUND FLOOR 1ST FLOOR 642 sq.ft. (59.6 sq.m.) approx. 504 sq.ft. (46.8 sq.m.) approx.

## TOTAL FLOOR AREA: 1145 sq.ft. (106.4 sq.m.) approx.

White every attempt has been made to ensure the accuracy of the flooplant contained here, measurements of doors understood the contained here, measurements of doors understood the contained here. The surface is doors understood the contained here to do not contained here. The plan is for illustrative purposes only and should be used as such by any prospective purchaser. The splan is for illustrative purposes only and should be used as such by any prospective purchaser. The splan is for illustrative purposes only and should be used as such by any prospective purchaser. The splan is for illustrative purposes only and should be used as such by any prospective purchaser. The splan is for illustrative purposes only and should be used as such by any prospective purchaser. The splan is splan in the splan is splan in the splan is splan in the splan in the splan in the splan in the splan is splan in the splan in the