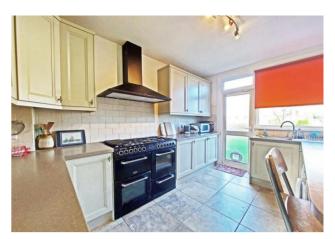

Entrance hallway, leading through to a spacious front aspect living room and a rear aspect dining room. Further off the hallway to the rear is the kitchen, which is extensively fitted with a range of modern wall and base units and some integrated appliances.