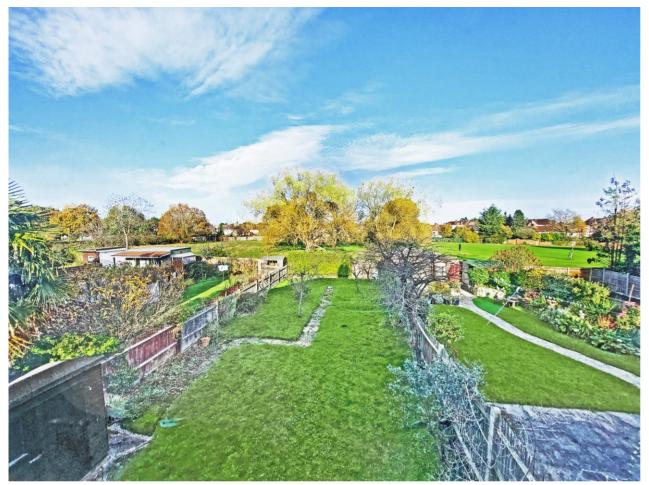

To the first floor, the landing provides access to two double bedrooms, both with fitted wardrobes, a good size single third bedroom and a family bathroom with separate W.C.

Outside, the private driveway provides off street parking and access to the garage. To the rear, the lawned garden extends to circa 80 ft. in length and features a patio area and a variety shrubs. The rear garden backs directly onto Woodlands green open space and as has gated access.