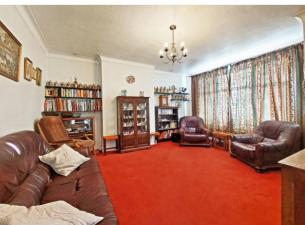

Entrance hallway, leading through to a spacious front aspect living room and a rear aspect dining room. Further off the hallway to the rear is the kitchen, which is extensively fitted with a range of modern wall and base units and some integrated appliances.