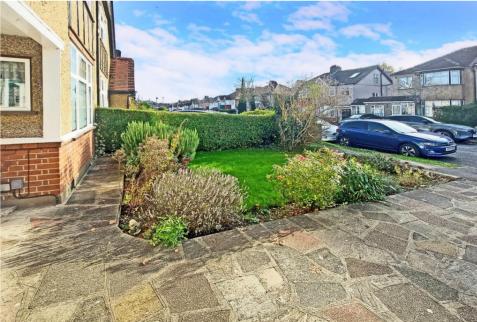

To the first floor, the landing provides access to two double bedrooms, both with fitted wardrobes, a good size single third bedroom and a family bathroom with separate W.C.

Outside, the private driveway provides off street parking and access to the garage. To the rear, the lawned garden extends to circa 80 ft. in length and features a patio area and a variety shrubs. The rear garden backs directly onto Woodlands green open space and as has gated access.