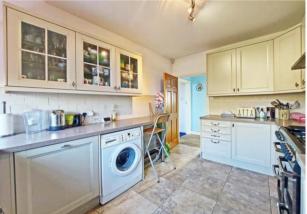

Entrance hallway, leading through to a spacious front aspect living room and a rear aspect dining room. Further off the hallway to the rear is the kitchen, which is extensively fitted with a range of modern wall and base units and some integrated appliances.