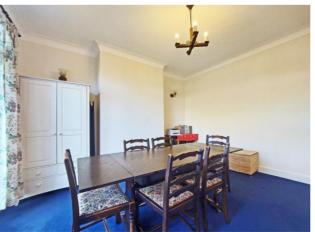

Entrance hallway, leading through to a spacious front aspect living room and a rear aspect dining room. Further off the hallway to the rear is the kitchen, which is extensively fitted with a range of modern wall and base units and some integrated appliances.