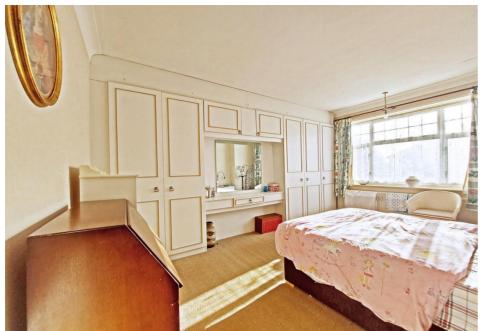

To the first floor, the landing provides access to two double bedrooms, both with fitted wardrobes, a good size single third bedroom and a family bathroom with separate W.C.

Outside, the private driveway provides off street parking and access to the garage. To the rear, the lawned garden extends to circa 80 ft. in length and features a patio area and a variety shrubs. The rear garden backs directly onto Woodlands green open space and as has gated access.