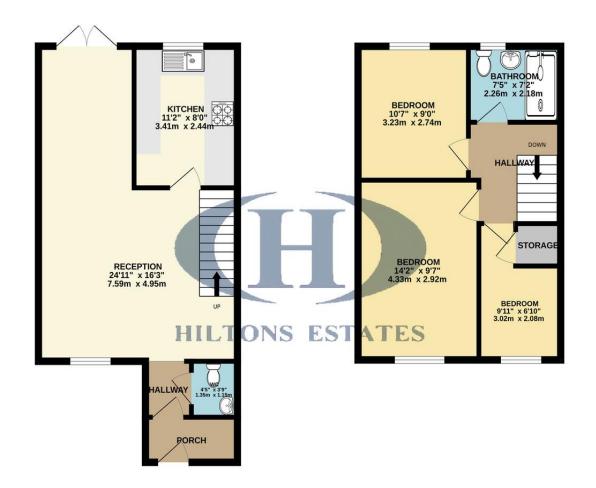

GROUND FLOOR 465 sq.ft. (43.2 sq.m.) approx. 1ST FLOOR 410 sq.ft. (38.1 sq.m.) approx.

TOTAL FLOOR AREA: 874 sq.ft. (81.2 sq.m.) approx.

Whits twey attent to be then made to ensure the accuracy of the floorplan contained here, measurement of dones, windows, commanding with external an approximate antifering processing of account processing or ensurements. This plan is for illustrative purposes only and should be used as such by any prospective purchaser. The services, systems and applicances shown have not been tested and no guarantee as to their operability or efficiency can be given.

As to their operability or efficiency can be given.