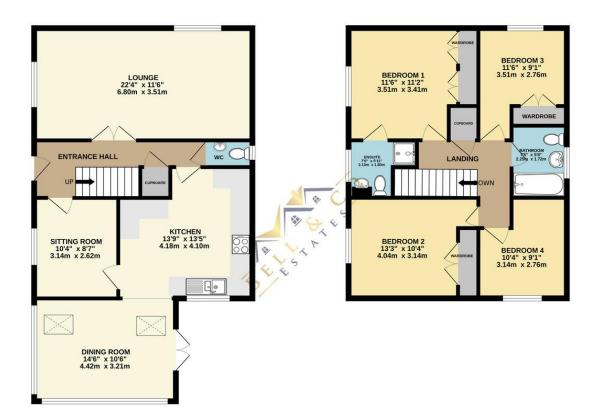

## GROUND FLOOR 771 sq.ft. (71.6 sq.m.) approx.

1ST FLOOR 616 sq.ft. (57.2 sq.m.) approx.