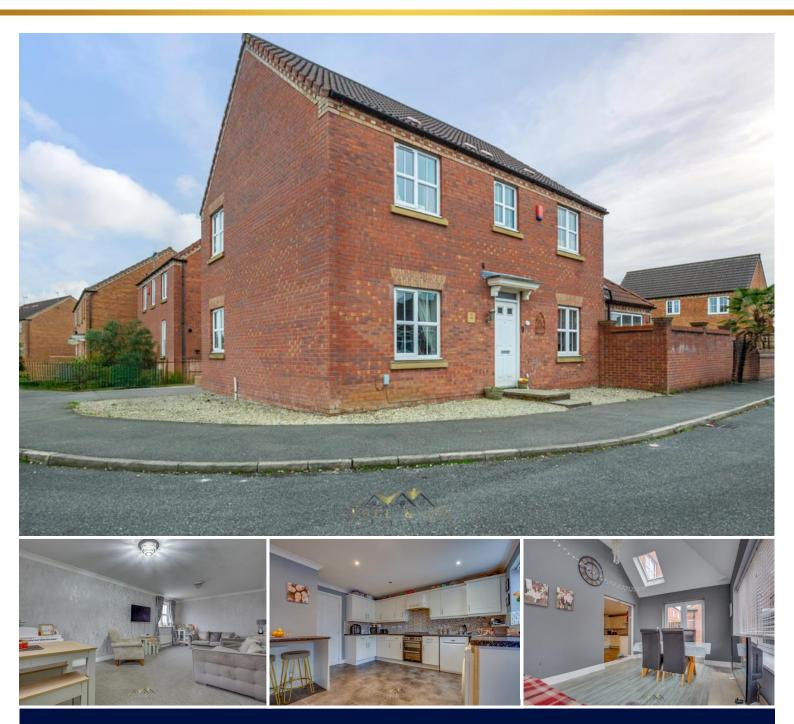

## 4 Fallon Close | Laughton Common | Sheffield | S25 3QJ

## Offers In Excess Of £270,000

Bell & Co Estates are delighted to present this extended, four-bedroom detached home in the heart of Laughton Common. This spacious and versatile family home is ideal for those seeking comfort and convenience, situated close to local schools, amenities, and transport links. In brief, the property comprises a welcoming hallway with double doors leading into a bright and spacious lounge, creating an inviting space for relaxation. The ground floor also features a convenient understairs storage cupboard, downstairs WC, and an additional sitting room—perfectly suited as a playroom or home office. At the heart of the home is the large, open-plan modern kitchen/diner with a breakfast bar and generous dining area overlooking the garden, ideal for family gatherings and entertaining. To the outside, the driveway alongside the property provides off-road parking leading to a garage, which is partly used for storage and partly as a garden room—another versatile space that could serve as a workshop, gym, or additional entertainment area. The walled, enclosed rear garden features a patio area and a low-maintenance stoned section, which offers potential to be covered with artificial grass if desired. This home is ready for a family to move in and make it their own, offering ample space and adaptability. Viewing is highly recommended to fully appreciate all the features and potential this property has to offer.