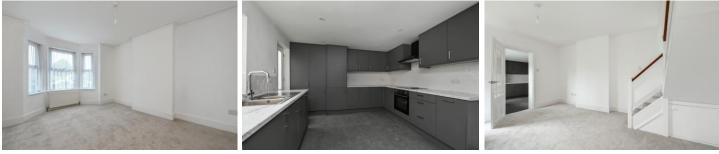

## NO ONWARD CHAIN

The front door leads to a hallway with a door leading to the front aspect living room, with bay window. A spacious dining/family room leads through to the tastefully refitted kitchen/breakfast room and gives access to the enclosed garden. The kitchen itself offers a range of modern light units with contrasting work surfaces and some integrated appliances