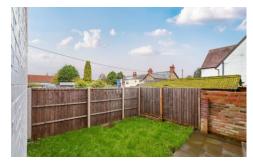

On the first floor there are 4 bedrooms and a refitted bathroom There is off road parking on the gravel driveway for 1 car, in addition there is space for another vehicle on the road in front of the driveway. A private garden consists of patio and a level area of lawn, fully enclosed by wood panel fencing.