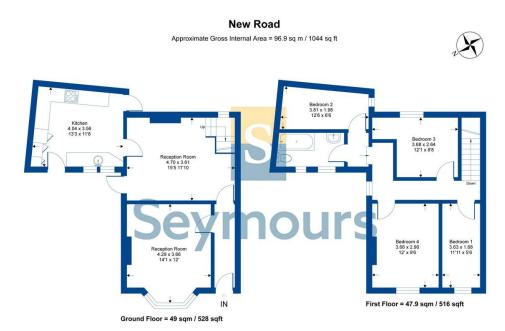

## NO ONWARD CHAIN

The front door leads to a hallway with a door leading to the front aspect living room, with bay window. A spacious dining/family room leads through to the tastefully refitted kitchen/breakfast room and gives access to the enclosed garden. The kitchen itself offers a range of modern light units with contrasting work surfaces and some integrated appliances

On the first floor there are 4 bedrooms and a refitted bathroom There is off road parking on the gravel driveway for 1 car, in addition there is space for another vehicle on the road in front of the driveway. A private garden consists of patio and a level area of lawn, fully enclosed by wood panel fencing.