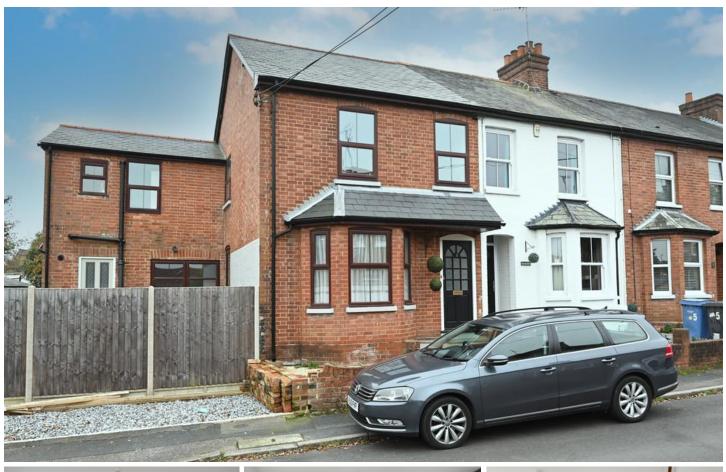

New Road Camberley, GU17 9AY £500,000

## NO ONWARD CHAIN

The front door leads to a hallway with a door leading to the front aspect living room, with bay window. A spacious dining/family room leads through to the tastefully refitted kitchen/breakfast room and gives access to the enclosed garden. The kitchen itself offers a range of modern light units with contrasting work surfaces and some integrated appliances

On the first floor there are 4 bedrooms and a refitted bathroom There is off road parking on the gravel driveway for 1 car, in addition there is space for another vehicle on the road in front of the driveway. A private garden consists of patio and a level area of lawn, fully enclosed by wood panel fencing.