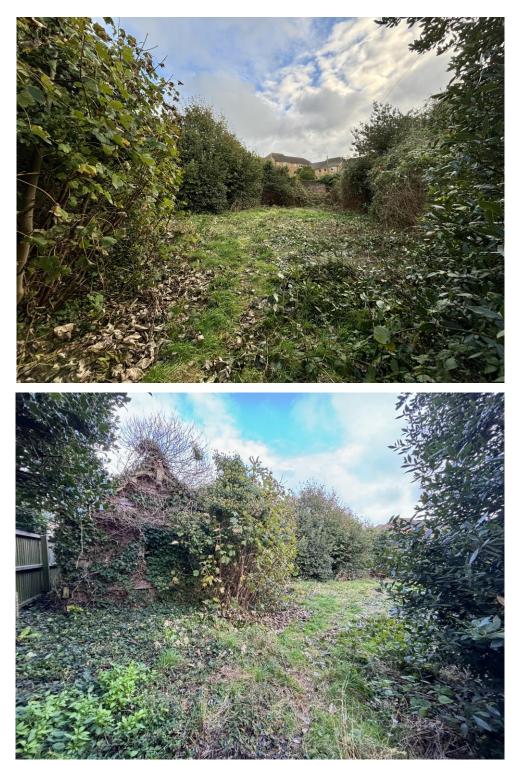

#### Description

Offered for sale is this plot of undeveloped land measuring approximately 395 sqm (4250 sq ft) overall.

Access is via The Glade, an unadopted road, which itself is accessed via Ranelagh Road.

The plot would be suitable for a range of uses subject to gaining the necessary consents.