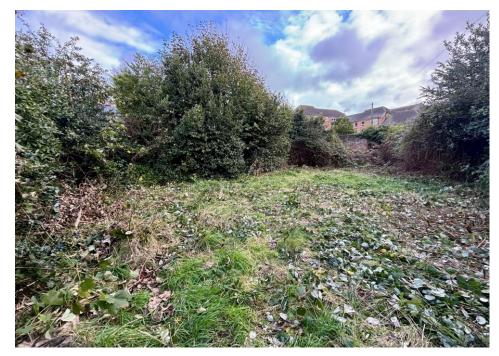

#### Description

Offered for sale is this plot of undeveloped land measuring approximately 395 sqm (4250 sq ft) overall.

Access is via The Glade, an unadopted road, which itself is accessed via Ranelagh Road.

The plot would be suitable for a range of uses subject to gaining the necessary consents.