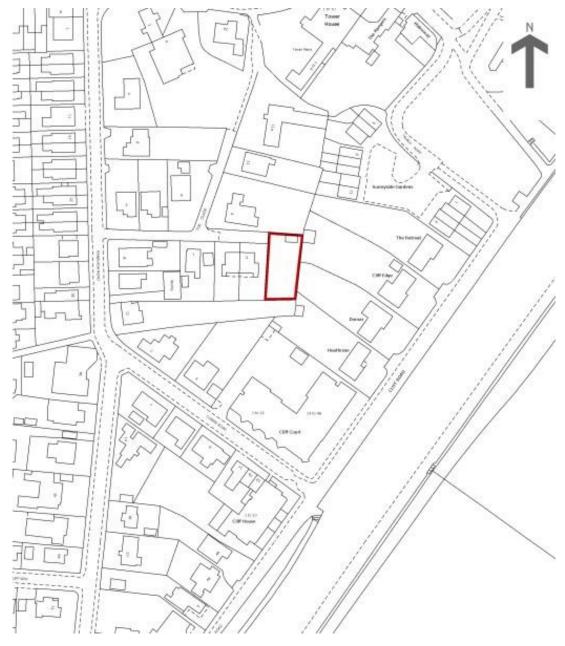

#### Description

Offered for sale is this plot of undeveloped land measuring approximately 395 sqm (4250 sq ft) overall.

Access is via The Glade, an unadopted road, which itself is accessed via Ranelagh Road.