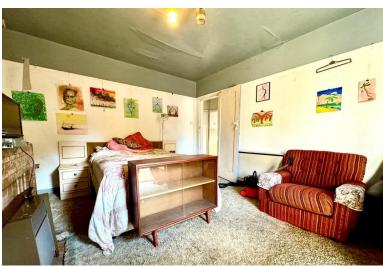

The property comprises; a large reception room with bricked fireplace, a spacious double bedroom with sliding doors out to the west facing garden, a second double bedroom to the front of the property, a very good sized kitchen diner, bathroom with bath and overhead shower, a separate W.C and access into the useable loft space perfect for storage or an office.