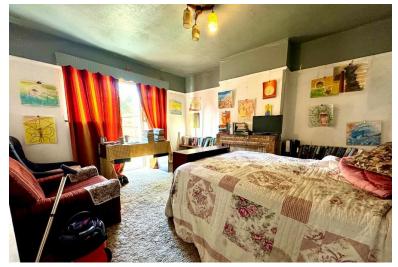

The property comprises; a large reception room with bricked fireplace, a spacious double bedroom with sliding doors out to the west facing garden, a second double bedroom to the front of the property, a very good sized kitchen diner, bathroom with bath and overhead shower, a separate W.C and access into the useable loft space perfect for storage or an office.