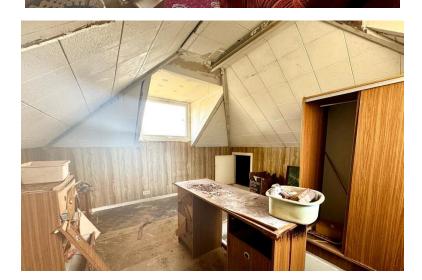

The property comprises; a large reception room with bricked fireplace, a spacious double bedroom with sliding doors out to the west facing garden, a second double bedroom to the front of the property, a very good sized kitchen diner, bathroom with bath and overhead shower, a separate W.C and access into the useable loft space perfect for storage or an office.