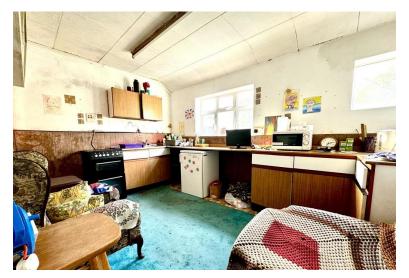

The property comprises; a large reception room with bricked fireplace, a spacious double bedroom with sliding doors out to the west facing garden, a second double bedroom to the front of the property, a very good sized kitchen diner, bathroom with bath and overhead shower, a separate W.C and access into the useable loft space perfect for storage or an office.