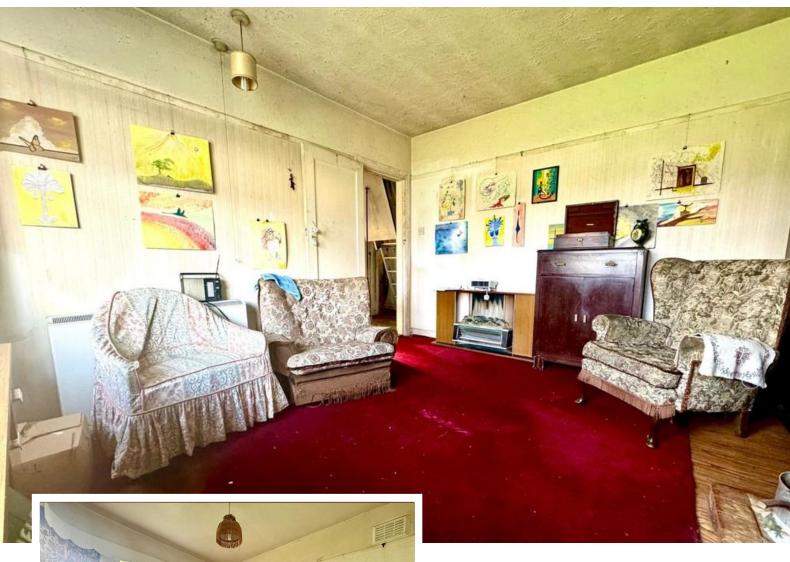

The property comprises; a large reception room with bricked fireplace, a spacious double bedroom with sliding doors out to the west facing garden, a second double bedroom to the front of the property, a very good sized kitchen diner, bathroom with bath and overhead shower, a separate W.C and access into the useable loft space perfect for storage or an office.