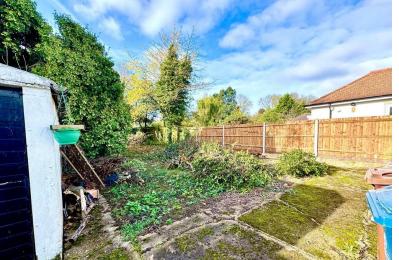

The bungalow has a very good sized, tree lined rear garden that is not overlooked and has ample space at the front for parking.

Located within one mile of:

Weald Rise Primary School - Ofsted rated 'Good' Salvotorian College - Ofsted rated 'Good'