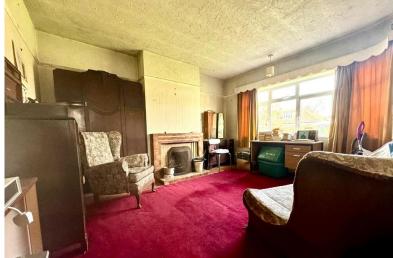

The property comprises; a large reception room with bricked fireplace, a spacious double bedroom with sliding doors out to the west facing garden, a second double bedroom to the front of the property, a very good sized kitchen diner, bathroom with bath and overhead shower, a separate W.C and access into the useable loft space perfect for storage or an office.