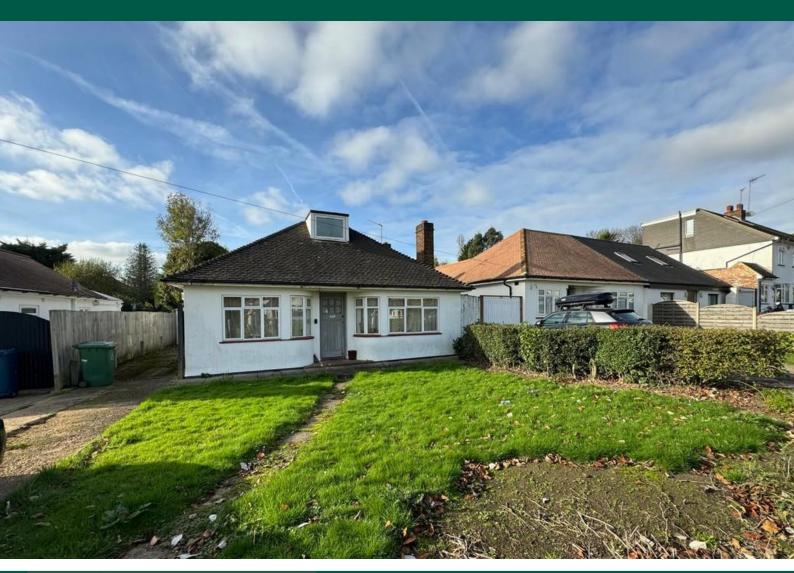

## **Chestnut Drive**

Harrow HA3 7DL

- Detached Bungalow
- Two double bedroom
- Detached garage
- Spacious

Asking Price Of £425,000

EPC Rating 'TBC'

## A DETACHED TWO DOUBLE BEDROOM

BUNGALOW WITH GARAGE located on this highly sough after quiet residential road with convenient access to local supermarkets, transport and schools. Work required throughout, potential for extension (STPP). No Onward Chain.

The bungalow has a very good sized, tree lined rear garden that is not overlooked and has ample space at the front for parking.

Located within one mile of:

Weald Rise Primary School - Ofsted rated 'Good' Salvotorian College - Ofsted rated 'Good'