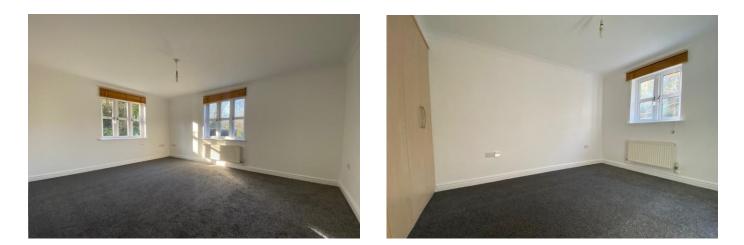

The flat boasts larger than average rooms compared to some other modern flats, providing a spacious feel! Briefly comprising of spacious entrance hall with a large storage cupboard, well fitted kitchen/breakfast room, large dual aspect lounge with a pleasant outlook, bedroom with built in double wardrobe and bathroom.

#### LOUNGE

16' 0" x 12' 4" (4.88m x 3.76m) Double glazed dual aspect windows, radiator

#### BEDROOM

11' 8" x 9' 7" (3.56m x 2.92m) Double glazed window to rear, built in double wardrobe, radiator