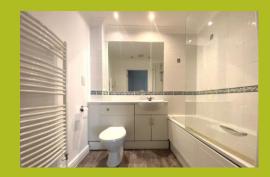

#### BATHROOM

Inset WC, wash basin with vanity unit under, panelled bath with mains shower over head, tiled, heated towel rail, extractor fan