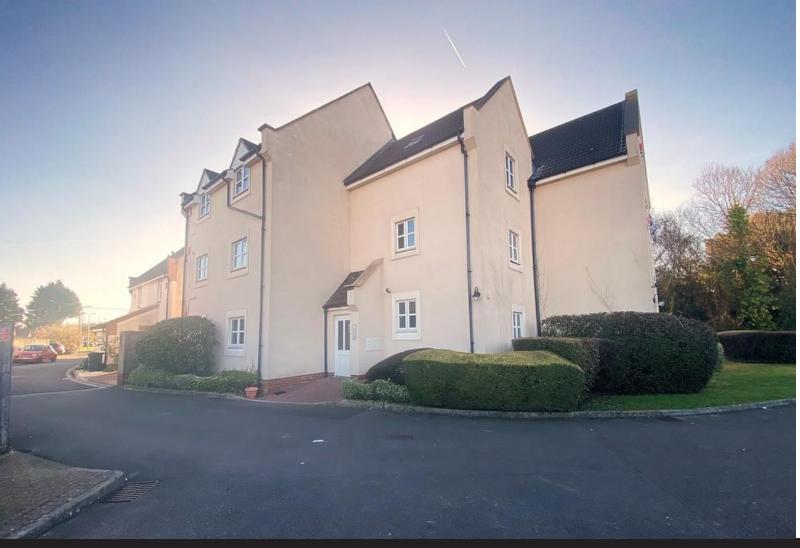

## **SHEPHERDS WAY, ST.GEORGES**

The further benefits from an allocated parking space with some visitor spaces available and a communal garden well screened by mature trees and hedges.

#### OUTISDE

An allocated parking space with some visitor spaces available and a communal garden well screened by mature trees and hedges.