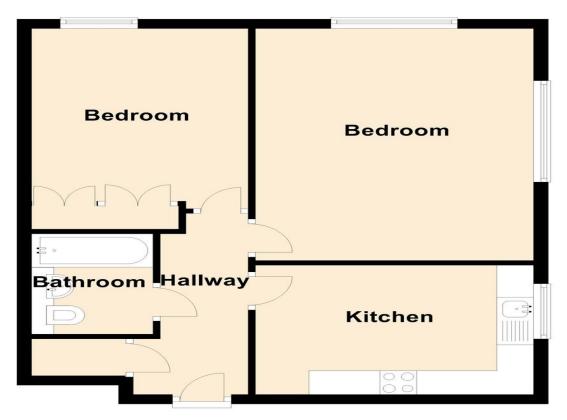

The flat boasts larger than average rooms compared to some other modern flats, providing a spacious feel! Briefly comprising of spacious entrance hall with a large storage cupboard, well fitted kitchen/breakfast room, large dual aspect lounge with a pleasant outlook, bedroom with built in double wardrobe and bathroom.

#### **ENTRANCE HALL**

Spacious hallway, intercom, thermostat, radiator, large storage cupboard, doors leading to all rooms

#### **KITCHEN/BREAKFAST ROOM**

12' 4" x 8' 9" (3.76m x 2.67m) Range of wall and base units, worktop over with stainless steel single sink/drainer with mixer tap, tiled splashbacks, integrated electric oven, gas hob with extractor hood over, plumbing for washing machine, space for upright fridge freezer, double glazed window to side, radiator, wall mounted Vaillant boiler

#### BATHROOM

Inset WC, wash basin with vanity unit under, panelled bath with mains shower over head, tiled, heated towel rail, extractor fan

#### LOUNGE

16' 0" x 12' 4" (4.88m x 3.76m) Double glazed dual aspect windows, radiator

#### BEDROOM

11' 8" x 9' 7" (3.56m x 2.92m) Double glazed window to rear, built in double wardrobe, radiator

#### **Ground Floor**