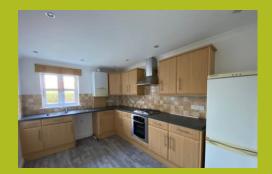

#### **KITCHEN/BREAKFAST ROOM**

12' 4" x 8' 9" (3.76m x 2.67m) Range of wall and base units, worktop over with stainless steel single sink/drainer with mixer tap, tiled splashbacks, integrated electric oven, gas hob with extractor hood over, plumbing for washing machine, space for upright fridge freezer, double glazed window to side, radiator, wall mounted Vaillant boiler