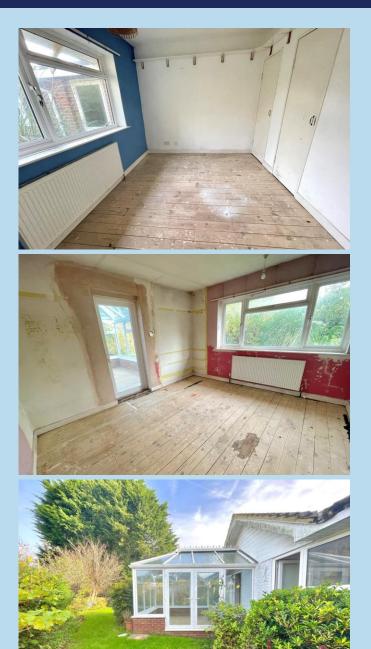

A detached bungalow which requires completely refurbishing throughout and will appeal to those wanting to update and modernise a property.

In brief the accommodation comprises: - entrance hall, double aspect lounge, kitchen, two bedrooms, conservatory and bathroom/WC.