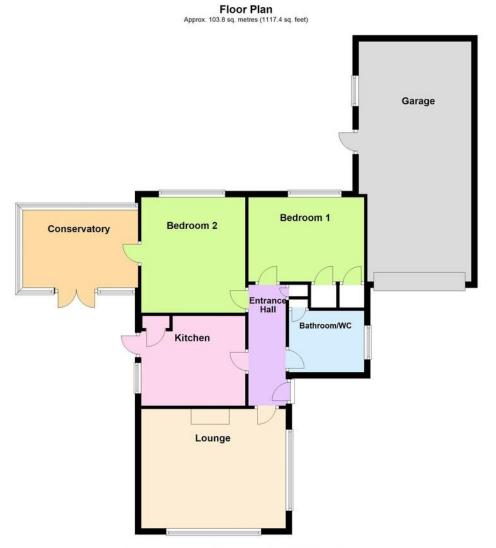

A detached bungalow which requires completely refurbishing throughout and will appeal to those wanting to update and modernise a property.

In brief the accommodation comprises: - entrance hall, double aspect lounge, kitchen, two bedrooms, conservatory and bathroom/WC.

There are solar panels on the roof, however we are not aware if they are owned or leased, working or not.

Total area: approx. 103.8 sq. metres (1117.4 sq. feet)

## **ENTRANCE HALL**

**LOUNGE** 15' 6" x 12' 9" (4.72m x 3.89m)

**KITCHEN** 11' 2" x 9' 7" (3.4m x 2.92m)

**BEDROOM 1** 12' 5" x 11' 1" (3.78m x 3.38m)

**BEDROOM 2** 12' 4" x 11' 2" (3.76m x 3.4m)

**CONSERVATORY** 12' 4" x 8' 3" (3.76m x 2.51m)

BATHROOMWC

PRIVATE DRIVE

**GARAGE** 25' 8" x 11' 1" (7.82m x 3.38m) minimum measurements

**CORNER PLOT GARDENS TO 3 SIDES** 

90 THE STREET, RUSTINGTON, WEST SUSSEX, BN16 3NJ sales@hawkemetcalfe.co.uk www.hawkemetcalfe.co.uk