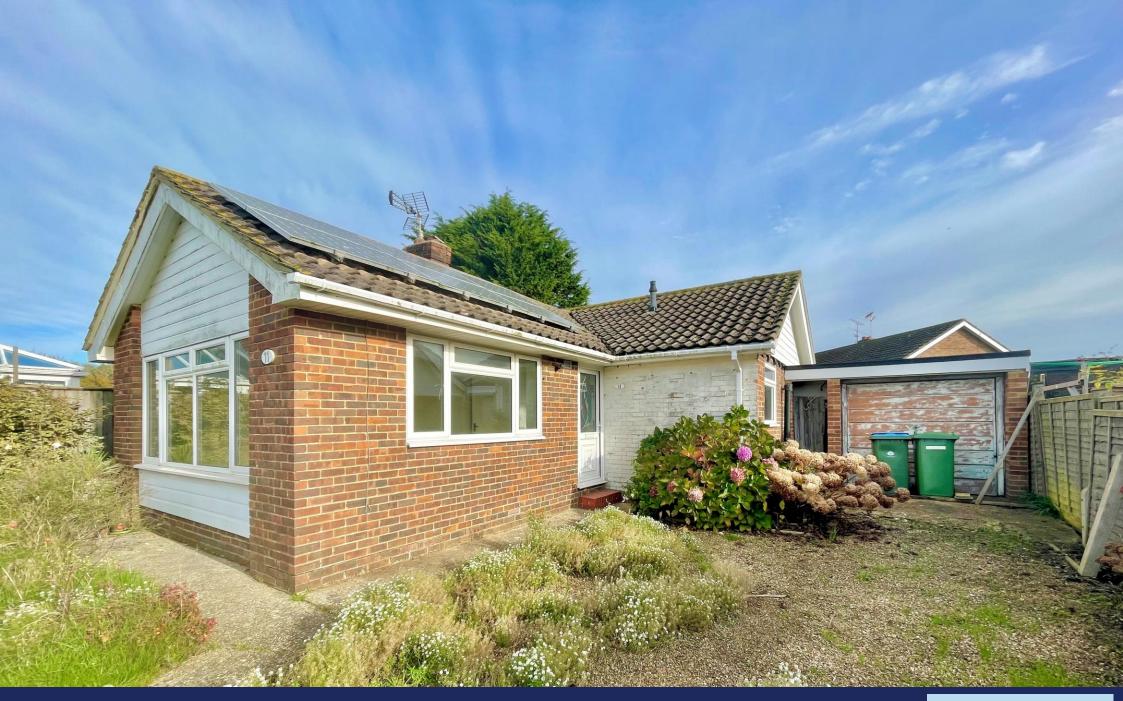

A detached bungalow which requires completely refurbishing throughout and will appeal to those wanting to update and modernise a property.

In brief the accommodation comprises: - entrance hall, double aspect lounge, kitchen, two bedrooms, conservatory and bathroom/WC.

Outside there is a private drive to a garage and gardens are to three sides as the property is situated on a corner plot.

Furzefield Close is to the north of Angmering village and is off Chantryfield Road which runs between Arundel Road and Beech View.

There are solar panels on the roof, however we are not aware if they are owned or leased, working or not.

Total area: approx. 103.8 sq. metres (1117.4 sq. feet)