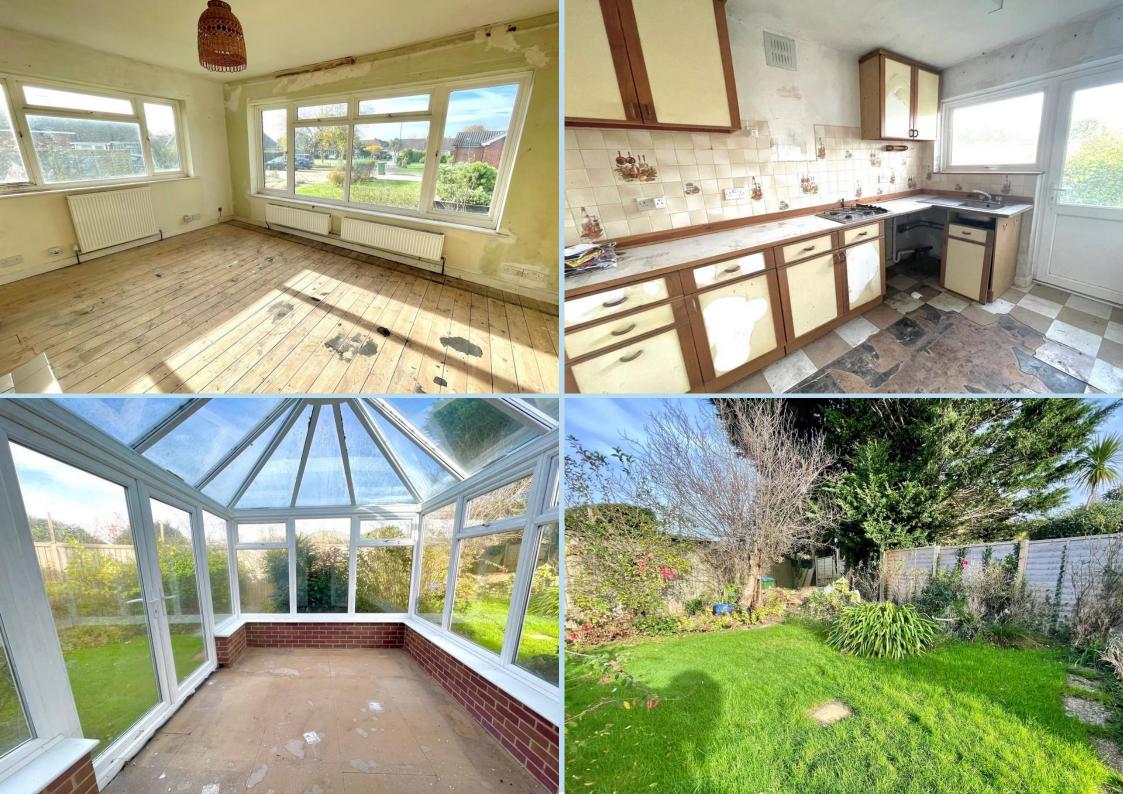

A detached bungalow which requires completely refurbishing throughout and will appeal to those wanting to update and modernise a property.

In brief the accommodation comprises: - entrance hall, double aspect lounge, kitchen, two bedrooms, conservatory and bathroom/WC.

## **ENTRANCE HALL**

**LOUNGE** 15' 6" x 12' 9" (4.72m x 3.89m)

**KITCHEN** 11' 2" x 9' 7" (3.4m x 2.92m)

**BEDROOM 1** 12' 5" x 11' 1" (3.78m x 3.38m)

**BEDROOM 2** 12' 4" x 11' 2" (3.76m x 3.4m)

**CONSERVATORY** 12' 4" x 8' 3" (3.76m x 2.51m)