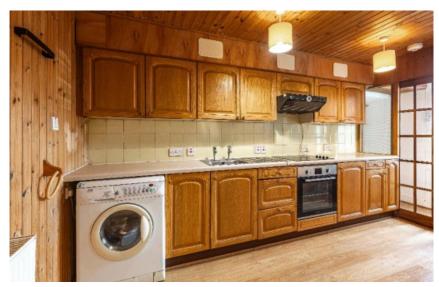

## 19 High Buckholmside, Galashiels, TD1 2HR

Guide Price £60,000

Benefiting from a private access to the rear, 19 High Buckholmside is a deceptively spacious property with its accommodation arranged over two floors. Although it is now at the point of requiring some cosmetic upgrading, it does offer superb potential and is perfect for those searching for a starter home on which they can make their own mark. The lounge is particularly spacious, with a large window to the rear making the most of the private aspect, whilst the kitchen is also of a comfortable size. The bedroom is located at first floor level and benefits from windows to the front and rear. Outside, there is a private enclosed garden which is perfect for outdoor seating and enjoys open outlooks over the town and beyond.

# 19 High Buckholmside, Galashiels, TD1 2HR

Guide Price £60,000

Ground Floor Spacious Lounge Kitchen Bathroom

First Floor Bedroom with storage

Gas Central Heating Double Glazing

Private enclosed garden