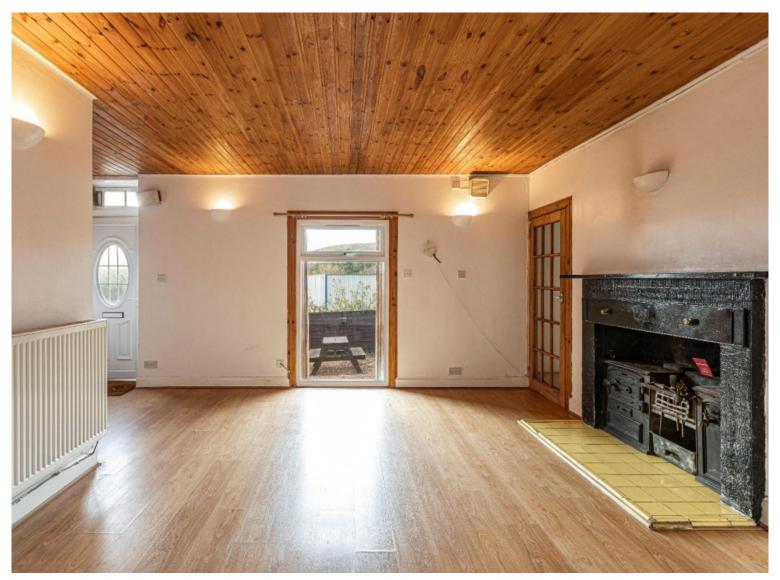

## 19 High Buckholmside, Galashiels, TD1 2HR

Guide Price £60,000

Benefiting from a private access to the rear, 19 High Buckholmside is a deceptively spacious property with its accommodation arranged over two floors. Although it is now at the point of requiring some cosmetic upgrading, it does offer superb potential and is perfect for those searching for a starter home on which they can make their own mark. The lounge is particularly spacious, with a large window to the rear making the most of the private aspect, whilst the kitchen is also of a comfortable size. The bedroom is located at first floor level and benefits from windows to the front and rear. Outside, there is a private enclosed garden which is perfect for outdoor seating and enjoys open outlooks over the town and beyond.

# 19 High Buckholmside, Galashiels, TD1 2HR

Guide Price £60,000

Ground Floor Spacious Lounge Kitchen Bathroom

First Floor Bedroom with storage

Gas Central Heating Double Glazing

Private enclosed garden