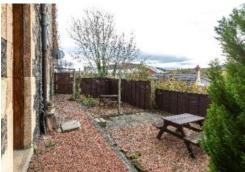

## 19 High Buckholmside, Galashiels, TD1 2HR

Guide Price £60,000

Benefiting from a private access to the rear, 19 High Buckholmside is a deceptively spacious property with its accommodation arranged over two floors. Although it is now at the point of requiring some cosmetic upgrading, it does offer superb potential and is perfect for those searching for a starter home on which they can make their own mark. The lounge is particularly spacious, with a large window to the rear making the most of the private aspect, whilst the kitchen is also of a comfortable size. The bedroom is located at first floor level and benefits from windows to the front and rear. Outside, there is a private enclosed garden which is perfect for outdoor seating and enjoys open outlooks over the town and beyond.

# 19 High Buckholmside, Galashiels, TD1 2HR

Guide Price £60,000

Ground Floor Spacious Lounge Kitchen Bathroom

First Floor Bedroom with storage

Gas Central Heating Double Glazing

Private enclosed garden