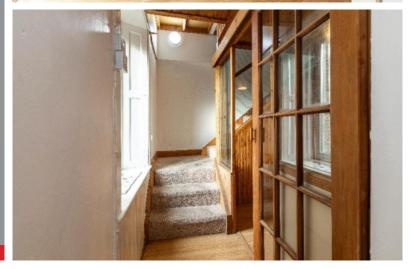

## 19 High Buckholmside, Galashiels, TD1 2HR

Guide Price £60,000

Benefiting from a private access to the rear, 19 High Buckholmside is a deceptively spacious property with its accommodation arranged over two floors. Although it is now at the point of requiring some cosmetic upgrading, it does offer superb potential and is perfect for those searching for a starter home on which they can make their own mark. The lounge is particularly spacious, with a large window to the rear making the most of the private aspect, whilst the kitchen is also of a comfortable size. The bedroom is located at first floor level and benefits from windows to the front and rear. Outside, there is a private enclosed garden which is perfect for outdoor seating and enjoys open outlooks over the town and beyond.

# 19 High Buckholmside, Galashiels, TD1 2HR

Guide Price £60,000

Ground Floor Spacious Lounge Kitchen Bathroom

First Floor Bedroom with storage

Gas Central Heating Double Glazing

Private enclosed garden