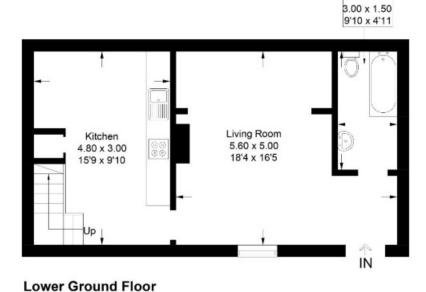

# 19 High Buckholmside, Galashiels, TD1 2HR

Guide Price £60,000

Ground Floor Spacious Lounge Kitchen Bathroom

First Floor Bedroom with storage

Gas Central Heating Double Glazing

Private enclosed garden

#### 19 High Buckholmside, Galashiels, TD1 2HR

Approximate Gross Internal Area = 60.4 sq m / 650 sq ft

**Ground Floor** 

Full members of: