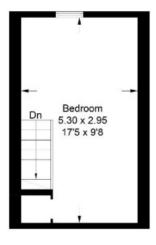

# 19 High Buckholmside, Galashiels, TD1 2HR

Guide Price £60,000

Ground Floor Spacious Lounge Kitchen Bathroom

First Floor Bedroom with storage

Gas Central Heating Double Glazing

Private enclosed garden

#### 19 High Buckholmside, Galashiels, TD1 2HR

Approximate Gross Internal Area = 60.4 sq m / 650 sq ft

**Ground Floor** 

Full members of: