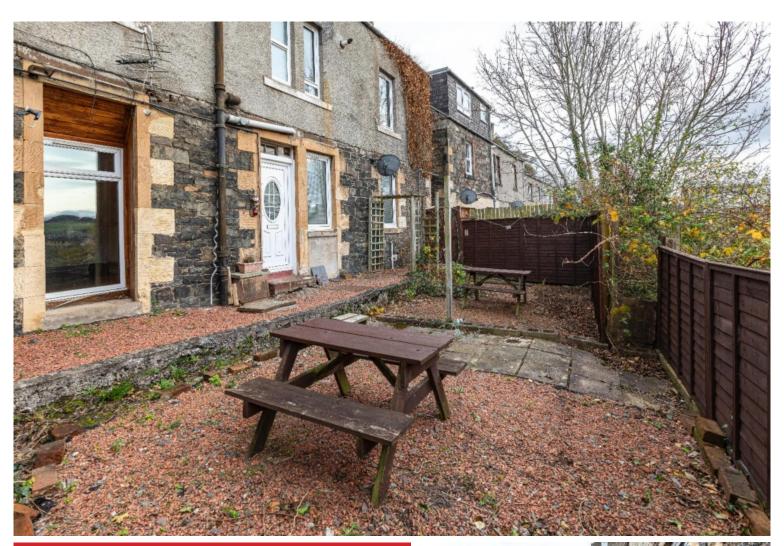

## 19 High Buckholmside, Galashiels, TD1 2HR

Guide Price £60,000

Benefiting from a private access to the rear, 19 High Buckholmside is a deceptively spacious property with its accommodation arranged over two floors. Although it is now at the point of requiring some cosmetic upgrading, it does offer superb potential and is perfect for those searching for a starter home on which they can make their own mark. The lounge is particularly spacious, with a large window to the rear making the most of the private aspect, whilst the kitchen is also of a comfortable size. The bedroom is located at first floor level and benefits from windows to the front and rear. Outside, there is a private enclosed garden which is perfect for outdoor seating and enjoys open outlooks over the town and beyond.

# 19 High Buckholmside, Galashiels, TD1 2HR

Guide Price £60,000

Ground Floor Spacious Lounge Kitchen Bathroom

First Floor Bedroom with storage

Gas Central Heating Double Glazing

Private enclosed garden