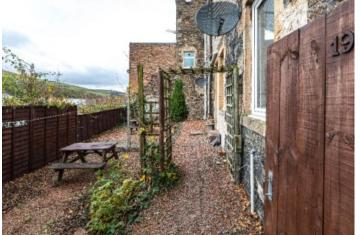

## 19 High Buckholmside, Galashiels, TD1 2HR

Guide Price £60,000

Benefiting from a private access to the rear, 19 High Buckholmside is a deceptively spacious property with its accommodation arranged over two floors. Although it is now at the point of requiring some cosmetic upgrading, it does offer superb potential and is perfect for those searching for a starter home on which they can make their own mark. The lounge is particularly spacious, with a large window to the rear making the most of the private aspect, whilst the kitchen is also of a comfortable size. The bedroom is located at first floor level and benefits from windows to the front and rear. Outside, there is a private enclosed garden which is perfect for outdoor seating and enjoys open outlooks over the town and beyond.

# 19 High Buckholmside, Galashiels, TD1 2HR

Guide Price £60,000

Ground Floor Spacious Lounge Kitchen Bathroom

First Floor Bedroom with storage

Gas Central Heating Double Glazing

Private enclosed garden