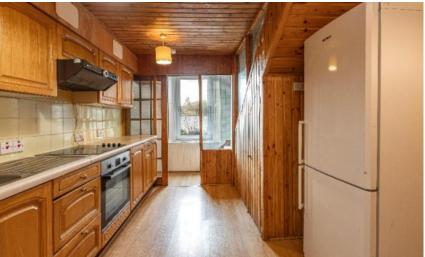

## 19 High Buckholmside, Galashiels, TD1 2HR

Guide Price £60,000

Benefiting from a private access to the rear, 19 High Buckholmside is a deceptively spacious property with its accommodation arranged over two floors. Although it is now at the point of requiring some cosmetic upgrading, it does offer superb potential and is perfect for those searching for a starter home on which they can make their own mark. The lounge is particularly spacious, with a large window to the rear making the most of the private aspect, whilst the kitchen is also of a comfortable size. The bedroom is located at first floor level and benefits from windows to the front and rear. Outside, there is a private enclosed garden which is perfect for outdoor seating and enjoys open outlooks over the town and beyond.

# 19 High Buckholmside, Galashiels, TD1 2HR

Guide Price £60,000

Ground Floor Spacious Lounge Kitchen Bathroom

First Floor Bedroom with storage

Gas Central Heating Double Glazing

Private enclosed garden