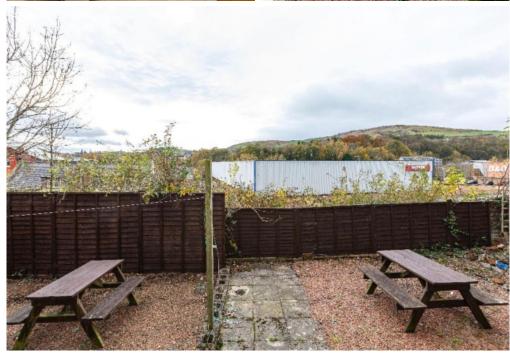

## 19 High Buckholmside, Galashiels, TD1 2HR

Guide Price £60,000

Benefiting from a private access to the rear, 19 High Buckholmside is a deceptively spacious property with its accommodation arranged over two floors. Although it is now at the point of requiring some cosmetic upgrading, it does offer superb potential and is perfect for those searching for a starter home on which they can make their own mark. The lounge is particularly spacious, with a large window to the rear making the most of the private aspect, whilst the kitchen is also of a comfortable size. The bedroom is located at first floor level and benefits from windows to the front and rear. Outside, there is a private enclosed garden which is perfect for outdoor seating and enjoys open outlooks over the town and beyond.

# 19 High Buckholmside, Galashiels, TD1 2HR

Guide Price £60,000

Ground Floor Spacious Lounge Kitchen Bathroom

First Floor Bedroom with storage

Gas Central Heating Double Glazing

Private enclosed garden