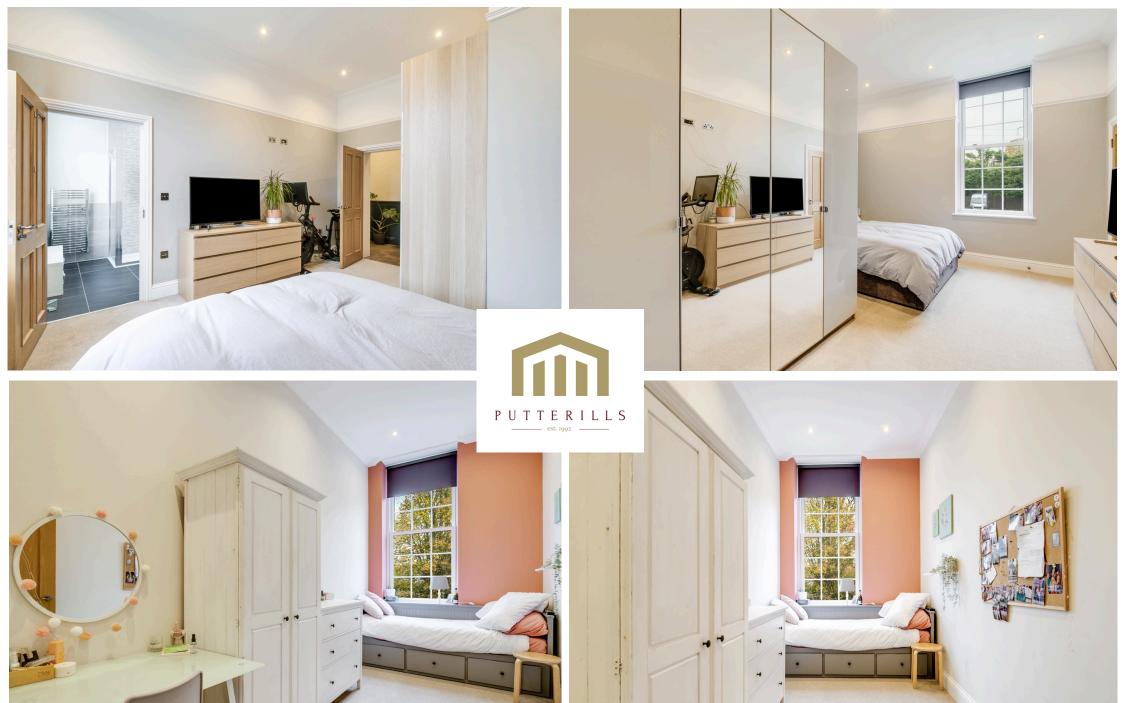

The principal bedroom is a luxurious retreat, complete with a sleek en-suite shower room and generous wardrobe space. The second bedroom, equally spacious, offers versatility as a guest room, study, or home office. A well-appointed family bathroom with premium fittings, a bathtub, and a hand-held shower completes the accommodation.