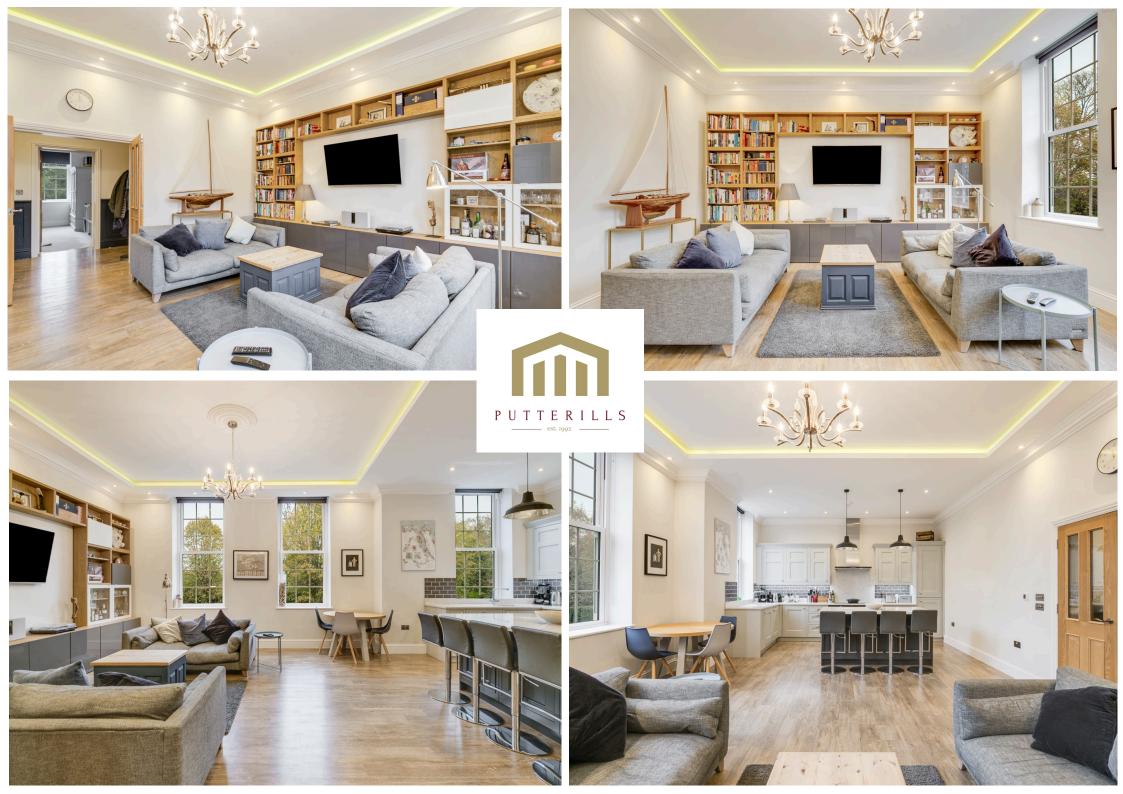

Upon entering the apartment, you're greeted by an inviting hallway that leads into a spacious, open-plan living and dining area. This impressive space is bathed in natural light through tall sash windows, offering a warm and welcoming atmosphere complemented by high ceilings and elegant hardwood floors. The living area flows effortlessly into the contemporary kitchen, fitted with top-of-the-range integrated appliances, quartz countertops, and ample storage, catering to both everyday functionality and stylish entertaining.