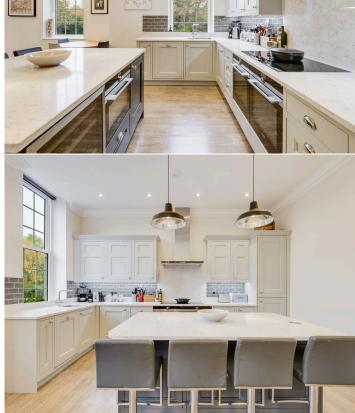

Upon entering the apartment, you're greeted by an inviting hallway that leads into a spacious, open-plan living and dining area. This impressive space is bathed in natural light through tall sash windows, offering a warm and welcoming atmosphere complemented by high ceilings and elegant hardwood floors. The living area flows effortlessly into the contemporary kitchen, fitted with top-of-the-range integrated appliances, quartz countertops, and ample storage, catering to both everyday functionality and stylish entertaining.