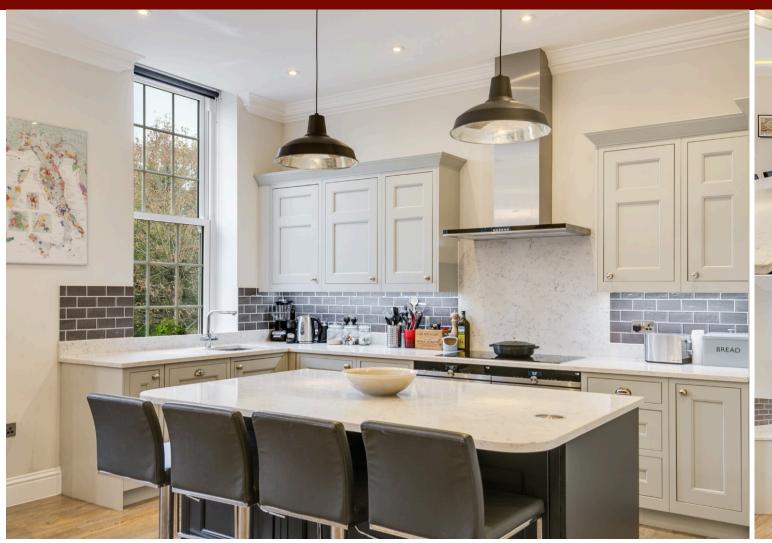

Upon entering the apartment, you're greeted by an inviting hallway that leads into a spacious, open-plan living and dining area. This impressive space is bathed in natural light through tall sash windows, offering a warm and welcoming atmosphere complemented by high ceilings and elegant hardwood floors. The living area flows effortlessly into the contemporary kitchen, fitted with top-of-the-range integrated appliances, quartz countertops, and ample storage, catering to both everyday functionality and stylish entertaining.