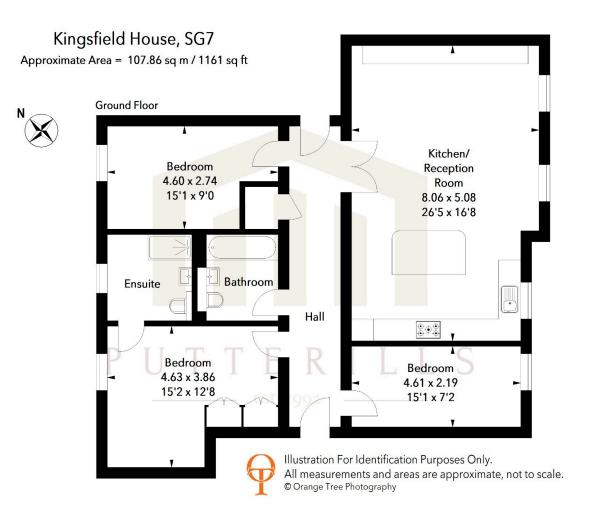

## PROPERTY SUMMARY

Presenting a truly unique opportunity to acquire a sophisticated two-bedroom apartment nestled within a beautifully converted Georgian building, ideally located in a converted Edwardian former convent, situated between Letchworth and Baldock. Kingsfield House was built in 1908 as a convent, and it remained so for the next century. It has now been converted into modern apartments and coach houses. Blending period charm with contemporary living, this property offers a seamless blend of traditional features and high-spec modern finishes.

Upon entering the apartment, you're greeted by an inviting hallway that leads into a spacious, open-plan living and dining area. This impressive space is bathed in natural light through tall sash windows, offering a warm and welcoming atmosphere complemented by high ceilings and elegant hardwood floors. The living area flows effortlessly into the contemporary kitchen, fitted with top-of-the-range integrated appliances, quartz countertops, and ample storage, catering to both everyday functionality and stylish entertaining.

The principal bedroom is a luxurious retreat, complete with a sleek en-suite shower room and generous wardrobe space. The second bedroom, equally spacious, offers versatility as a guest room, study, or home office. A well-appointed family bathroom with premium fittings, a bathtub, and a hand-held shower completes the accommodation.

Residents benefit from access to meticulously maintained communal gardens, providing a tranquil outdoor space to unwind. The property further includes two allocated parking spaces and secure, gated entry for peace of mind. The location is equally desirable, with Baldock Town Centre just a short 0.5-mile distance away. Enjoy a plethora of shopping options, cafés, and restaurants all within easy reach, allowing for a vibrant and bustling lifestyle. With Baldock's excellent transport links to London and a range of local amenities, fine dining, and boutique shopping on your doorstep, this home presents an ideal lifestyle choice for discerning buyers. For an opportunity to appreciate the full charm and quality of this exceptional apartment, we highly recommend arranging a viewing. Contact Putterills of Hertfordshire today to secure your appointment and experience refined living at its finest.