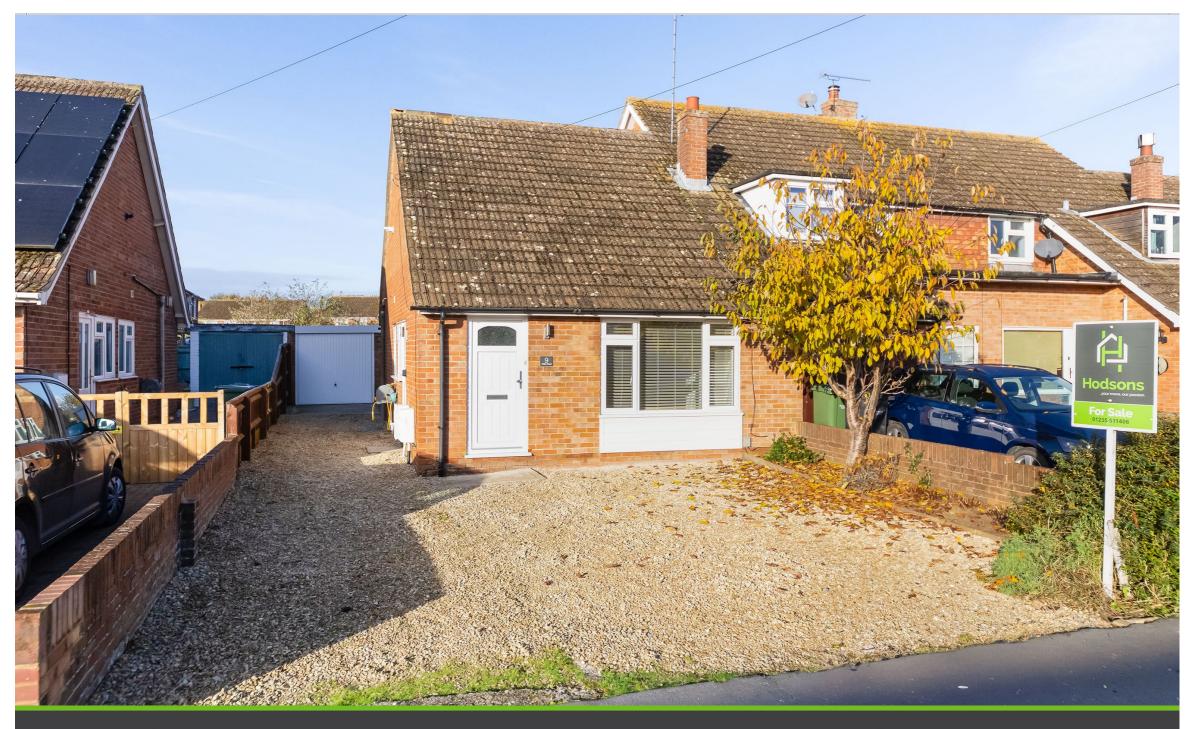

## Willls Road, Didcot

An extensively re-furbished two bedroom end of terrace bungalow located in the popular Brasenose Road area of Didcot.

Contemporary accommodation comprises; entrance hall, front aspect living / dining room, fully fitted kitchen with side door to the exterior, re-fitted bathroom and two well proportioned bedrooms.

The exterior provides a detached garage with ample driveway parking and a low maintenance rear garden.

This well presented bungalow has undergone a back to brick renovation by the current vendors including new electrics, gas radiator central heating, complete re-decoration with replacement bathroom and kitchen, flooring, carpets and internal oak doors and is being sold with no onward chain.

Wills road is a well-established and popular location and is within close proximity to Didcot Parkway mainline station, a parade of local shops, and is conveniently situated for the town's central amenities.