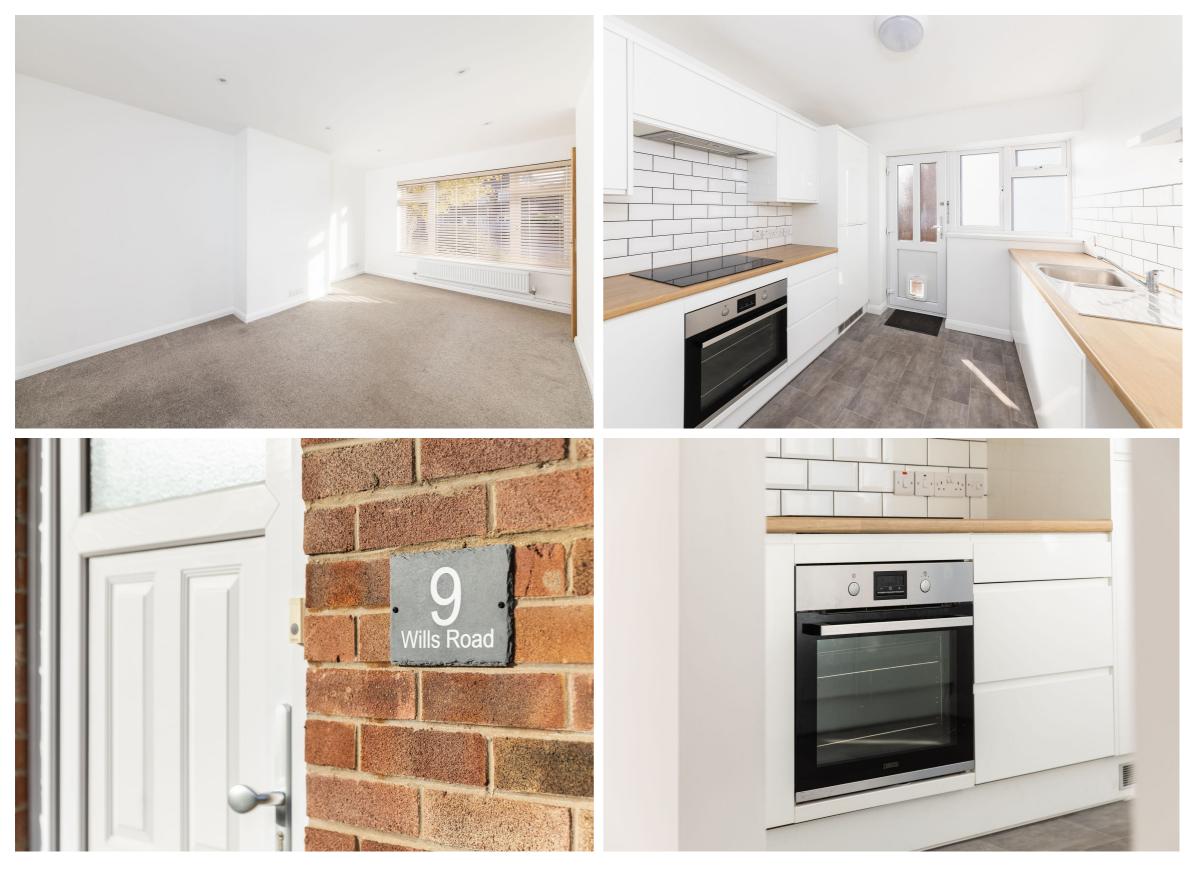

## Willls Road, Didcot

An extensively re-furbished two bedroom end of terrace bungalow located in the popular Brasenose Road area of Didcot.

Contemporary accommodation comprises; entrance hall, front aspect living / dining room, fully fitted kitchen with side door to the exterior, re-fitted bathroom and two well proportioned bedrooms.

The exterior provides a detached garage with ample driveway parking and a low maintenance rear garden.

This well presented bungalow has undergone a back to brick renovation by the current vendors including new electrics, gas radiator central heating, complete re-decoration with replacement bathroom and kitchen, flooring, carpets and internal oak doors and is being sold with no onward chain.

Contemporary accommodation comprises; entrance hall, front aspect living / dining room, fully fitted kitchen with side door to the exterior

00

Highlight feature Lorem ipsum dolor sit amet, consectetur libero mi, quis neque a, neque pretium. pretium.

Detached garage with ample driveway parking and a low maintenance rear garden.