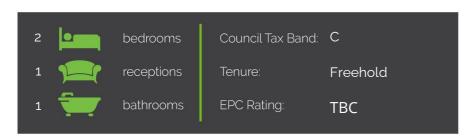

ntemporary accommodation comprises; entrance hall, front aspect living / dining room, fully fitted kitchen with side door to the exterior, re-fitted bathroom and two well proportioned bedrooms.

The exterior provides a detached garage with ample driveway parking and a low maintenance rear garden.

This well presented bungalow has undergone a back to brick renovation by the current vendors including new electrics, gas radiator central heating, complete re-decoration with replacement bathroom and kitchen, flooring, carpets and internal oak doors and is being sold with no onward chain.

Wills road is a well-established and popular location and is within close proximity to Didcot Parkway mainline station, a parade of local shops, and is conveniently situated for the town's central amenities.





- Two bedroom end of terrace bungalow located in the popular Brasenose
  Road area of Didcot
- Contemporary accommodation that has undergone a comprehensive back to brick renovation
- Front aspect living / dining room with new carpets & Fitted kitchen with door to the side
- Detached garage with ample driveway parking & a low maintenance rear garden
- New electrics, new gas central heating system, complete re-decoration with replacement bathroom and kitchen, flooring, carpets & new internal oak doors

Contemporary accommodation comprises; entrance hall, front aspect living / dining room, fully fitted kitchen with side door to the exterior

00



Highlight feature Lorem ipsum dolor sit amet, consectetur libero mi, quis neque a, neque pretium. pretium.



Detached garage with ample drive