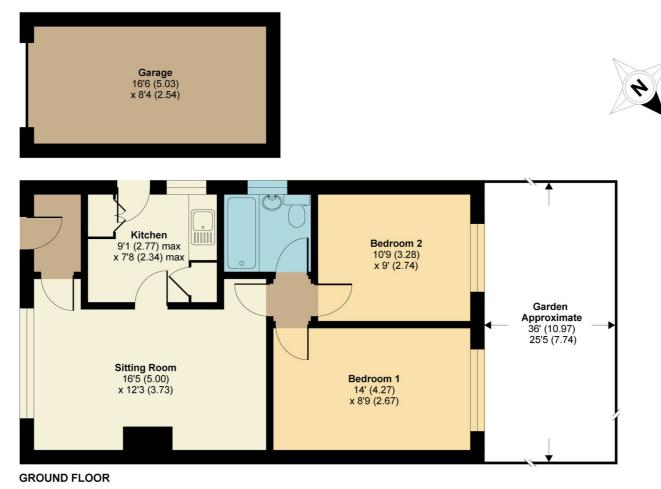

## Wills Road, Didcot, OX11

MAIN HOUSE APPROX. GROSS INTERNAL FLOOR AREA 563 SQ FT 52.3 SQ METRES GARAGE APPROX. GROSS INTERNAL FLOOR AREA 140 SQ FT 13.0 SQ METRES TOTAL APPROX. GROSS INTERNAL FLOOR AREA 703 SQ FT 65.3 SQ METRES (INCLUDES GARAGE)

Whilst every attempt has been made to ensure the accuracy of the floor plan contained here, measurements of doors, windows and rooms are approximate and no responsibility is taken for any error, omission or misstatement. These plans are for representation purposes only as defined by RICS Code of Measuring Practice and should be used as such by any prospective purchaser. Specifically no guarantee is given on the total square footage of the property if quoted on this plan. Any figure given is for initial guidance only and should not be relied on as a basis of valuation.