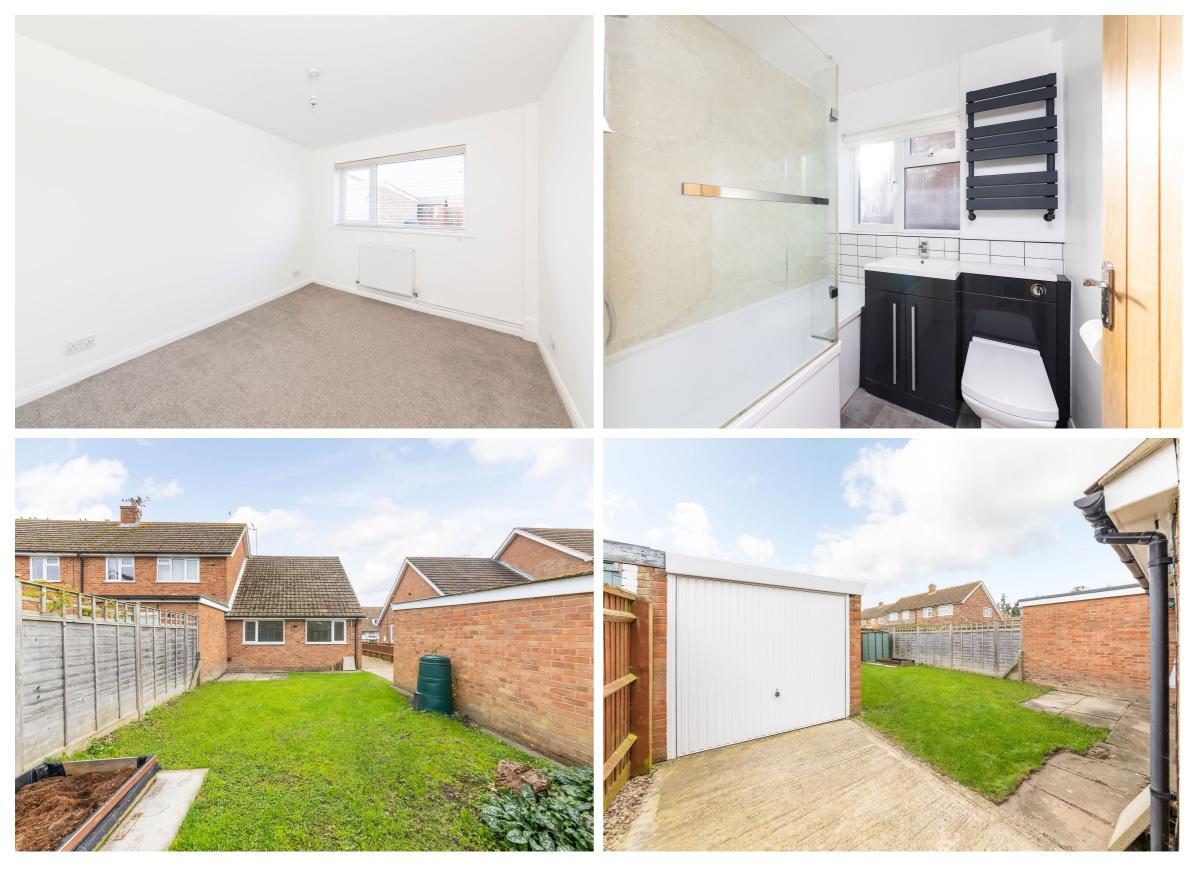

## Willls Road, Didcot

An extensively re-furbished two bedroom end of terrace bungalow located in the popular Brasenose Road area of Didcot.

Contemporary accommodation comprises; entrance hall, front aspect living / dining room, fully fitted kitchen with side door to the exterior, re-fitted bathroom and two well proportioned bedrooms.

The exterior provides a detached garage with ample driveway parking and a low maintenance rear garden.

This well presented bungalow has undergone a back to brick renovation by the current vendors including new electrics, gas radiator central heating, complete re-decoration with replacement bathroom and kitchen, flooring, carpets and internal oak doors and is being sold with no onward chain.

- Two bedroom end of terrace bungalow located in the popular Brasenose
  Road area of Didcot
- Contemporary accommodation that has undergone a comprehensive back to brick renovation
- Front aspect living / dining room with new carpets & Fitted kitchen with door to the side
- Detached garage with ample driveway parking & a low maintenance rear garden
- New electrics, new gas central heating system, complete re-decoration with replacement bathroom and kitchen, flooring, carpets & new internal oak doors

Contemporary accommodation comprises; entrance hall, front aspect living / dining room, fully fitted kitchen with side door to the exterior

00

Highlight feature Lorem ipsum dolor sit amet, consectetur libero mi, quis neque a, neque pretium. pretium.

Detached garage with ample driveway parking and a low maintenance rear garden.