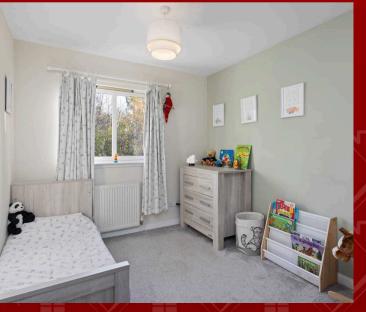

#### **Bedroom 2**

Bedroom 2 offers a serene, garden-facing outlook, framed by lush tree-lined surroundings. Featuring carpeted flooring and tastefully appointed décor, this spacious room includes large, mirror-fronted sliding wardrobes, providing both elegance and practicality for ample storage

#### **Bedroom 3**

Bedroom 3 is a generously sized room with a peaceful, rear-facing view. It features soft carpeted flooring and built-in mirrored wardrobes, offering ample storage. The spacious layout provides plenty of room for additional bedroom furnishings, making it a comfortable and versatile space.