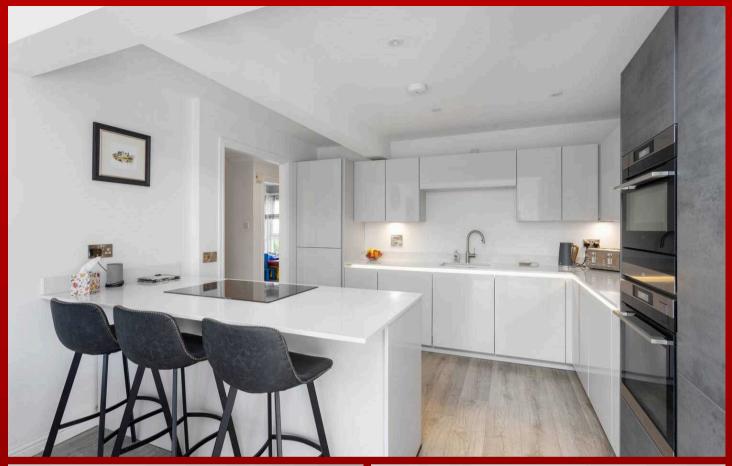

#### **Kitchen Diner**

Newly installed, high-quality German kitchen with a luxurious finish, featuring gloss cabinets, ample wall and base units, and impressive cupboard space with an integrated wine holder. Under-counter lighting enhances the contemporary feel, while a central breakfast bar island adds extra storage and houses the electric induction hob. This well-appointed kitchen also includes an integrated dishwasher, washing machine, wine cooler, oven, warming drawers, microwave, and fridge freezer. The expansive layout offers plenty of room for dining furniture, with striking views across the garden and onto a private tree-lined backdrop—perfect for al fresco dining and summer BBQs.