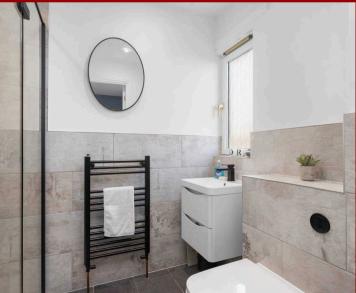

#### En-suite

The en-suite enhances the master bedroom with its modern, stylish design. It features a spacious walk-in shower, WC, and sink, complemented by partially tiled walls and striking black matte accents. A frosted window provides natural light and privacy—an ideal blend of style and convenience.

#### **Bathroom**

This stylish bathroom boasts a chic and contemporary design, featuring a heated, mist-free mirror and a P-shaped bath with an overhead mains-powered rainfall shower. The WC and sink are complemented by a sleek vanity unit, while a frosted rear-facing window provides natural light and privacy.