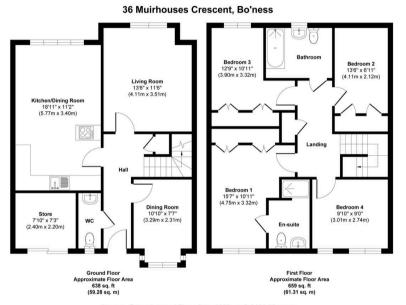

Approx. Gross Internal Floor Area 1297 sq. ft / 120.59 sq. m illustration for identification purposes only, measurements are approximate, not to scale. Produced by Elements Property