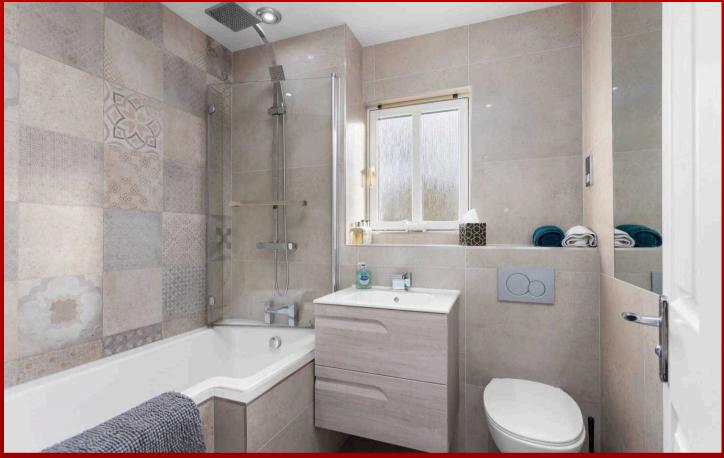

#### **Bathroom**

This stylish bathroom boasts a chic and contemporary design, featuring a heated, mist-free mirror and a P-shaped bath with an overhead mains-powered rainfall shower. The WC and sink are complemented by a sleek vanity unit, while a frosted rear-facing window provides natural light and privacy.