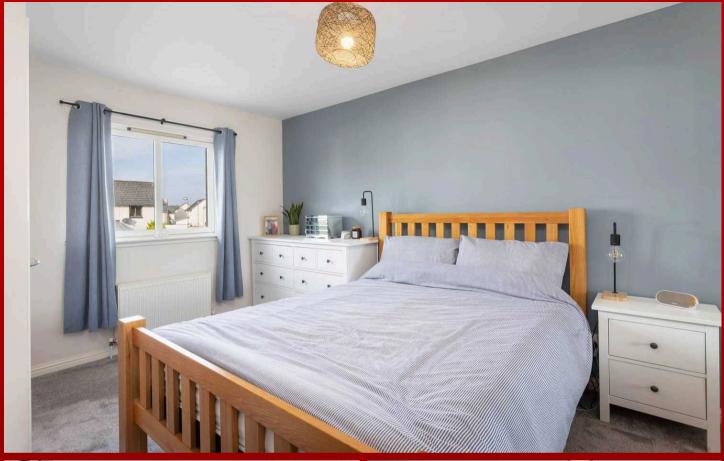

#### **Master Bedroom**

Generously sized master bedroom with a front-facing window, allowing plenty of natural light. Featuring an en-suite, carpeted flooring, and fitted mirrored wardrobes, this room offers both comfort and ample storage.

#### **Bedroom 2**

Bedroom 2 offers a serene, garden-facing outlook, framed by lush tree-lined surroundings. Featuring carpeted flooring and tastefully appointed décor, this spacious room includes large, mirror-fronted sliding wardrobes, providing both elegance and practicality for ample storage

#### **Bedroom 3**

Bedroom 3 is a generously sized room with a peaceful, rear-facing view. It features soft carpeted flooring and built-in mirrored wardrobes, offering ample storage. The spacious layout provides plenty of room for additional bedroom furnishings, making it a comfortable and versatile space.