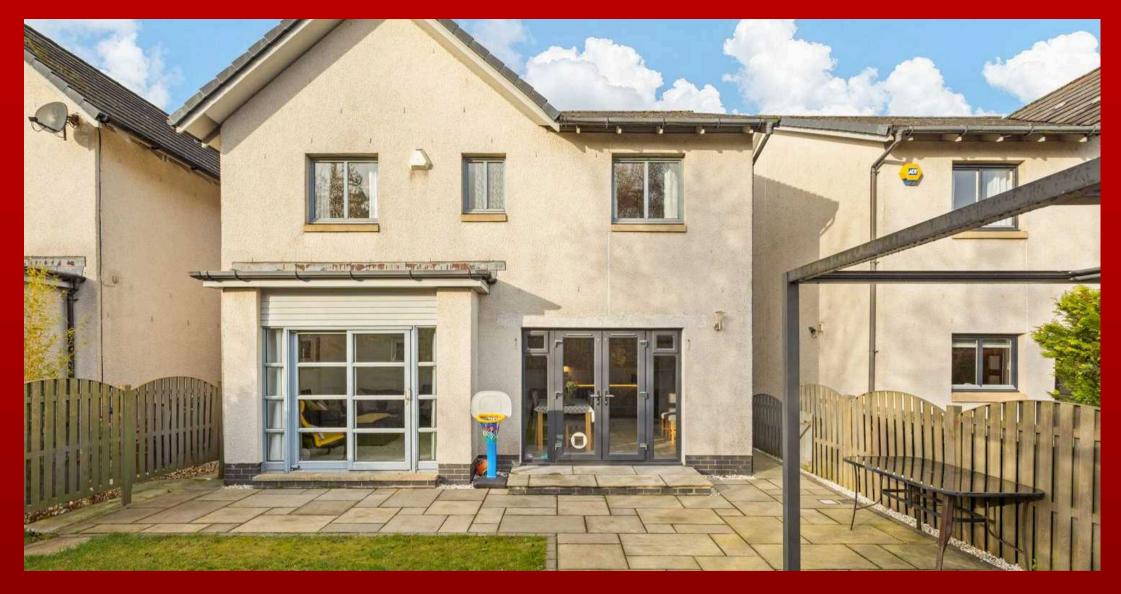

### REAR GARDEN

The rear garden offers a wonderfully private retreat, bordered by tree-lined surroundings for complete seclusion. It features a well-maintained lawn, a paved patio perfect for outdoor furniture, and a charming pergola for shaded relaxation. Additional storage is provided by a garden shed, all set within a beautifully tranquil setting.