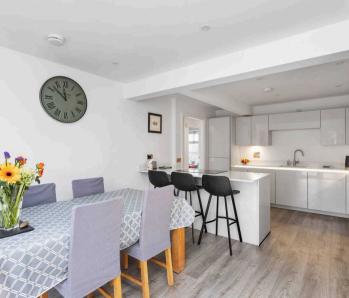

#### **Kitchen Diner**

Newly installed, high-quality German kitchen with a luxurious finish, featuring gloss cabinets, ample wall and base units, and impressive cupboard space with an integrated wine holder. Under-counter lighting enhances the contemporary feel, while a central breakfast bar island adds extra storage and houses the electric induction hob. This well-appointed kitchen also includes an integrated dishwasher, washing machine, wine cooler, oven, warming drawers, microwave, and fridge freezer. The expansive layout offers plenty of room for dining furniture, with striking views across the garden and onto a private tree-lined backdrop—perfect for al fresco dining and summer BBQs.