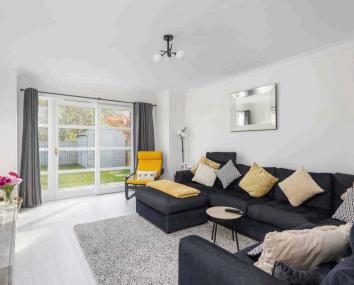

#### Lounge

Bright and spacious lounge with a lovely ambiance, offering views of the rear garden through patio doors. Neutrally decorated with sleek laminate flooring, this room provides ample space for various furnishings.