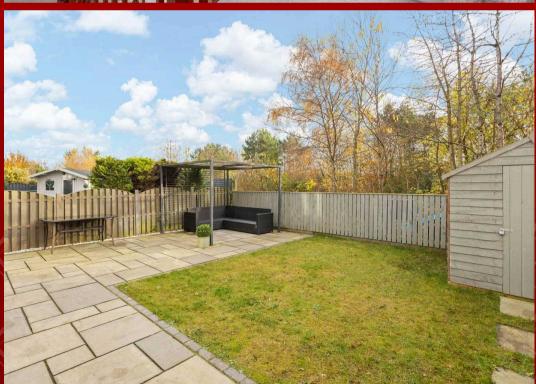

### REAR GARDEN

The rear garden offers a wonderfully private retreat, bordered by tree-lined surroundings for complete seclusion. It features a well-maintained lawn, a paved patio perfect for outdoor furniture, and a charming pergola for shaded relaxation. Additional storage is provided by a garden shed, all set within a beautifully tranquil setting.