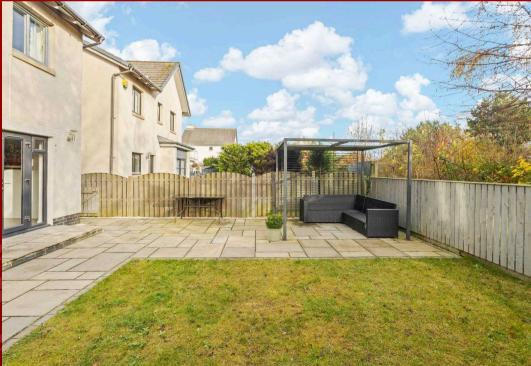

### REAR GARDEN

The rear garden offers a wonderfully private retreat, bordered by tree-lined surroundings for complete seclusion. It features a well-maintained lawn, a paved patio perfect for outdoor furniture, and a charming pergola for shaded relaxation. Additional storage is provided by a garden shed, all set within a beautifully tranquil setting.