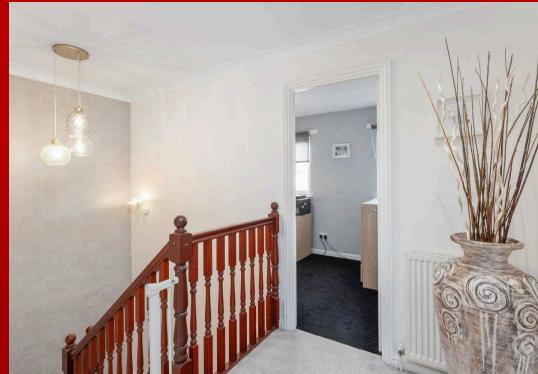

## **Upper Hallway**

Carpeted staircase with a striking long-length light fixture, adding a touch of luxury. The stairs feature a mid-way landing before continuing to the upper level, with the light serving as a stunning focal point. A feature wall adds to the stylish décor, complemented by a balustrade, leading up to the main accommodations of the home.