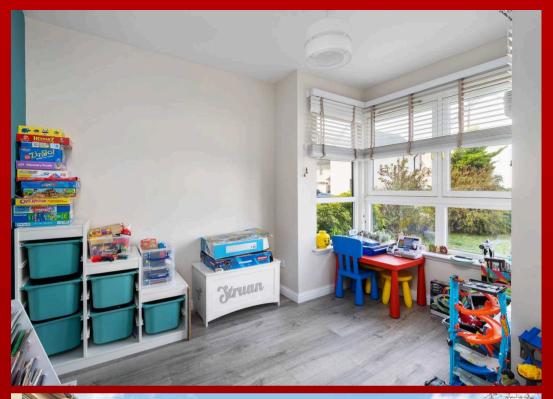

#### Playroom

A versatile, beautifully sized room that can serve as a playroom, additional dining area, or home office. Featuring a large bay window at the front, this space is filled with natural light and finished with neutral décor and sleek laminate flooring, offering plenty of options to suit your needs.