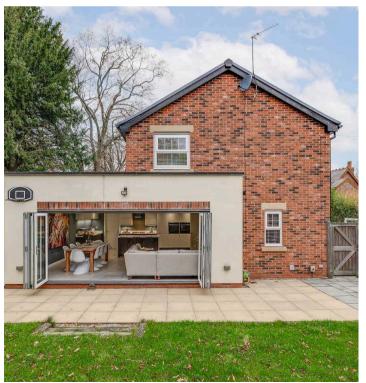

Nestled in a secluded spot the property, a shining gem of contemporary architecture, is a relatively new build—only 8 years old—offering pristine condition and modern features throughout.

A focal point of Eden View is the fantastic family kitchen/diner, which serves as the heart of the home. This space is thoughtfully designed with both aesthetics and functionality in mind, featuring bi-fold doors that effortlessly merge indoor and outdoor living, creating a seamless flow ideal for entertaining or relaxing. Further to this is a separate utility room with access to the side of the home.