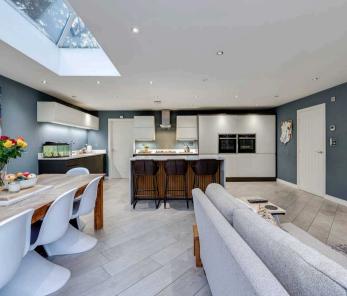

Nestled in a secluded spot the property, a shining gem of contemporary architecture, is a relatively new build—only 8 years old—offering pristine condition and modern features throughout.

A focal point of Eden View is the fantastic family kitchen/diner, which serves as the heart of the home. This space is thoughtfully designed with both aesthetics and functionality in mind, featuring bi-fold doors that effortlessly merge indoor and outdoor living, creating a seamless flow ideal for entertaining or relaxing. Further to this is a separate utility room with access to the side of the home.