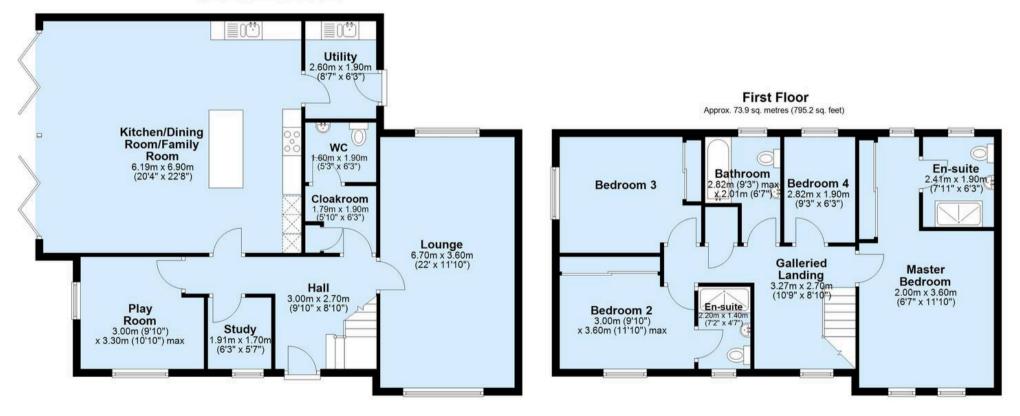

home office space and w.c.









## Eden View Bradley Lane

Frodsham, Frodsham

Upstairs comprises of four generous bedrooms, the primary bedroom is of most notable size with a dressing area and access to an en-suite bathroom. The second bedroom also benefits from an en-suite, whilst the remaining bedrooms are completed by the beautiful family bathroom.

Externally there is plenty of off road parking at the front, whilst the rear garden that is mainly laid to lawn offers a great degree of privacy and a featured patio space.

With spacious interiors, a beautifully landscaped garden, and proximity to excellent local amenities, schools, and transport links, this property offers an exceptional lifestyle opportunity.









## **Ground Floor**

Approx. 104.2 sq. metres (1121.9 sq. feet)





## **Currans Homes Sales**

Currans Homes, 11 Grosvenor Street - CH1 2DD

01244 313900 • sales@curranshomes.co.uk • curranshomes.co.uk/