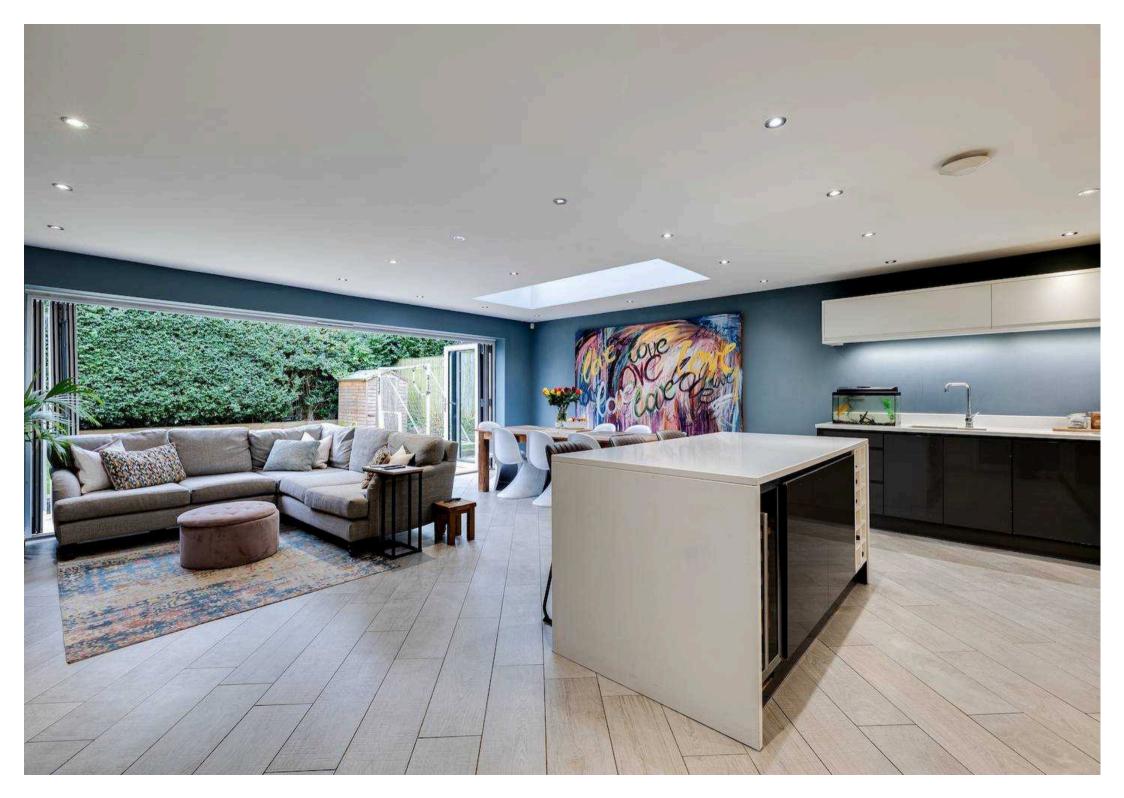

Nestled in a secluded spot the property, a shining gem of contemporary architecture, is a relatively new build—only 8 years old—offering pristine condition and modern features throughout.

A focal point of Eden View is the fantastic family kitchen/diner, which serves as the heart of the home. This space is thoughtfully designed with both aesthetics and functionality in mind, featuring bi-fold doors that effortlessly merge indoor and outdoor living, creating a seamless flow ideal for entertaining or relaxing. Further to this is a separate utility room with access to the side of the home.