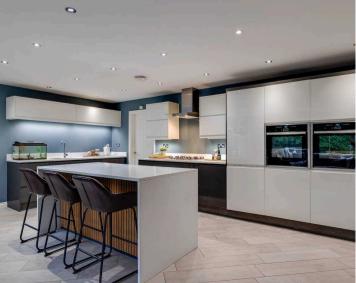

Nestled in a secluded spot the property, a shining gem of contemporary architecture, is a relatively new build—only 8 years old—offering pristine condition and modern features throughout.

A focal point of Eden View is the fantastic family kitchen/diner, which serves as the heart of the home. This space is thoughtfully designed with both aesthetics and functionality in mind, featuring bi-fold doors that effortlessly merge indoor and outdoor living, creating a seamless flow ideal for entertaining or relaxing. Further to this is a separate utility room with access to the side of the home.