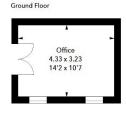

One of the standout features of this property is the beautiful garden. Meticulously landscaped, it offers a peaceful oasis where you can relax and unwind. The garden also includes a detached home office, providing the perfect space to set up your work-from-home station or pursue your hobbies without any distractions. Imagine the convenience of having a separate space to focus on your endeavours, just a few steps away from your home. The location of this property is truly unbeatable.

### Cranborne Avenue, SG5

Approximate Area = 205.68 sq m / 2214 sq ft (Including Office, Garage & Eaves Storage) Office = 14.12 sq m / 152 sq ft Garage = 16.26 sq m / 175 sq ft

Illustration For Identification Purposes Only.
All measurements and areas are approximate, not to scale.
© Orange Tree Photography