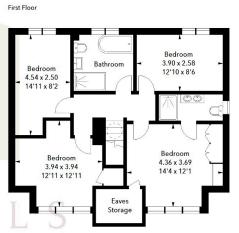

The large utility room, a rarity in most homes, offers abundant storage and direct access to the front of the house. It is a superb place to put on those muddy wellies and coats!

The property boasts four generous bedrooms, each tastefully decorated and designed to provide comfort and serenity. The master bedroom stands out with its spacious layout and ample storage options, including built-in wardrobes.

The other three bedrooms are equally impressive and can easily accommodate family and guests or be utilised as home offices or hobby rooms. No expense has been spared regarding the two well-appointed bathrooms in this house.

The modern fixtures, elegant tiling, and quality fittings elevate these spaces, ensuring a luxurious bathing experience for all. Whether you prefer a quick refreshing shower or a long soak in the bathtub, these bathrooms offer the perfect retreat after a long day.

### Cranborne Avenue, SG5

Approximate Area = 205.68 sq m / 2214 sq ft (Including Office, Garage & Eaves Storage) Office = 14.12 sq m / 152 sq ft Garage = 16.26 sq m / 175 sq ft

Illustration For Identification Purposes Only.
All measurements and areas are approximate, not to scale.
© Orange Tree Photography