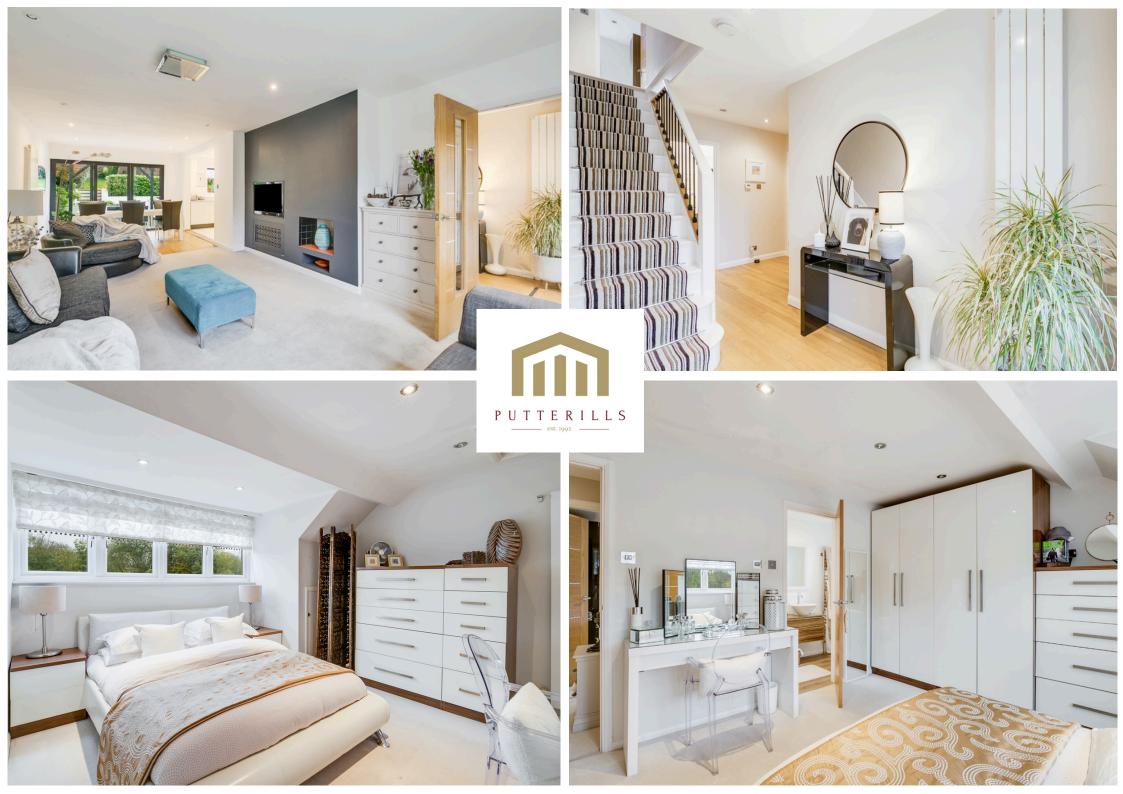

The large utility room, a rarity in most homes, offers abundant storage and direct access to the front of the house. It is a superb place to put on those muddy wellies and coats!

The property boasts four generous bedrooms, each tastefully decorated and designed to provide comfort and serenity. The master bedroom stands out with its spacious layout and ample storage options, including built-in wardrobes.

The other three bedrooms are equally impressive and can easily accommodate family and guests or be utilised as home offices or hobby rooms. No expense has been spared regarding the two well-appointed bathrooms in this house.

The modern fixtures, elegant tiling, and quality fittings elevate these spaces, ensuring a luxurious bathing experience for all. Whether you prefer a quick refreshing shower or a long soak in the bathtub, these bathrooms offer the perfect retreat after a long day.