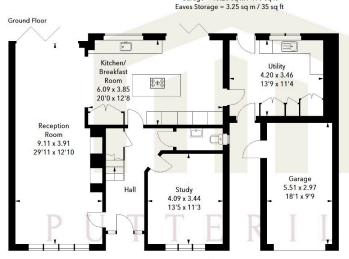

### PROPERTY SUMMARY

Welcome to a stunning property situated in the desirable Cranborne Avenue, Hitchin. This exceptional detached house offers an array of features that will surely captivate even the most discerning buyer. Nestled in a sought-after location, this house provides the perfect balance of tranquillity and convenience. As you step into this immaculately presented house, you are greeted by a fabulous kitchen/breakfast room that is sure to be the heart of your home. With its sleek design, quality finishes, and ample space for dining, this kitchen is a dream come true for those who love to cook and entertain.

The large utility room, a rarity in most homes, offers abundant storage and direct access to the front of the house. It is a superb place to put on those muddy wellies and coats!

The property boasts four generous bedrooms, each tastefully decorated and designed to provide comfort and serenity. The master bedroom stands out with its spacious layout and ample storage options, including built-in wardrobes.

### Cranborne Avenue, SG5

Approximate Area = 205.68 sq m / 2214 sq ft (Including Office, Garage & Eaves Storage) Office = 14.12 sq m / 152 sq ft Garage = 16.26 sq m / 175 sq ft

Illustration For Identification Purposes Only.
All measurements and areas are approximate, not to scale.
© Orange Tree Photography