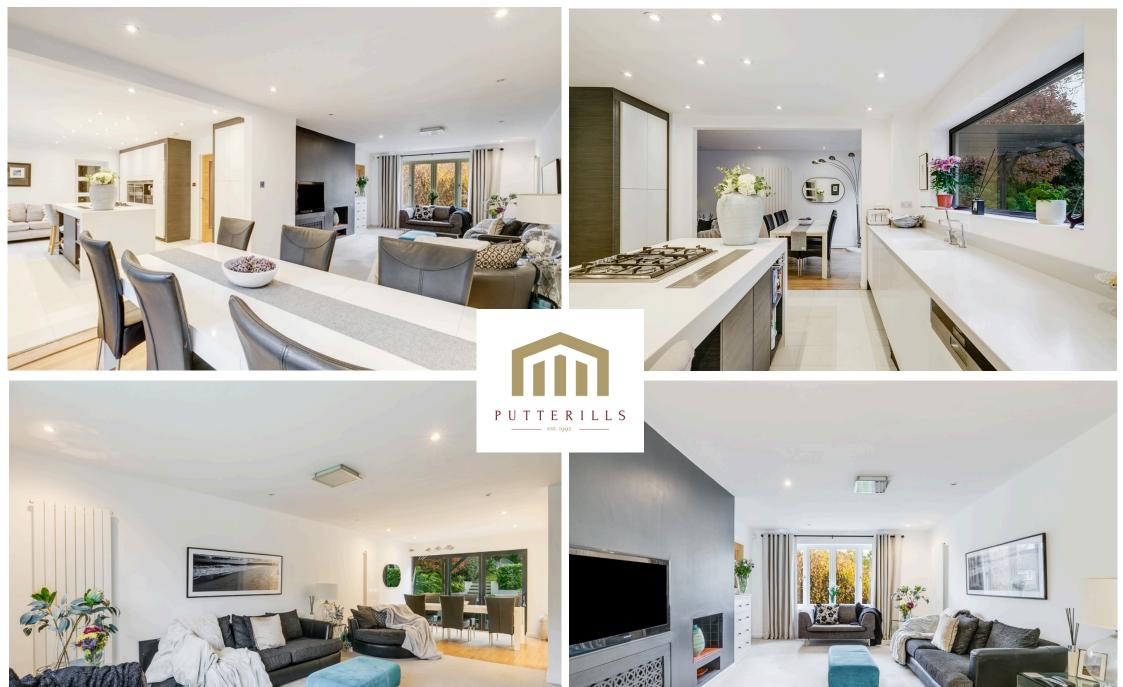

### PROPERTY SUMMARY

Welcome to a stunning property situated in the desirable Cranborne Avenue, Hitchin. This exceptional detached house offers an array of features that will surely captivate even the most discerning buyer. Nestled in a sought-after location, this house provides the perfect balance of tranquillity and convenience. As you step into this immaculately presented house, you are greeted by a fabulous kitchen/breakfast room that is sure to be the heart of your home. With its sleek design, quality finishes, and ample space for dining, this kitchen is a dream come true for those who love to cook and entertain.

The large utility room, a rarity in most homes, offers abundant storage and direct access to the front of the house. It is a superb place to put on those muddy wellies and coats!

The property boasts four generous bedrooms, each tastefully decorated and designed to provide comfort and serenity. The master bedroom stands out with its spacious layout and ample storage options, including built-in wardrobes.

The other three bedrooms are equally impressive and can easily accommodate family and guests or be utilised as home offices or hobby rooms. No expense has been spared regarding the two well-appointed bathrooms in this house.