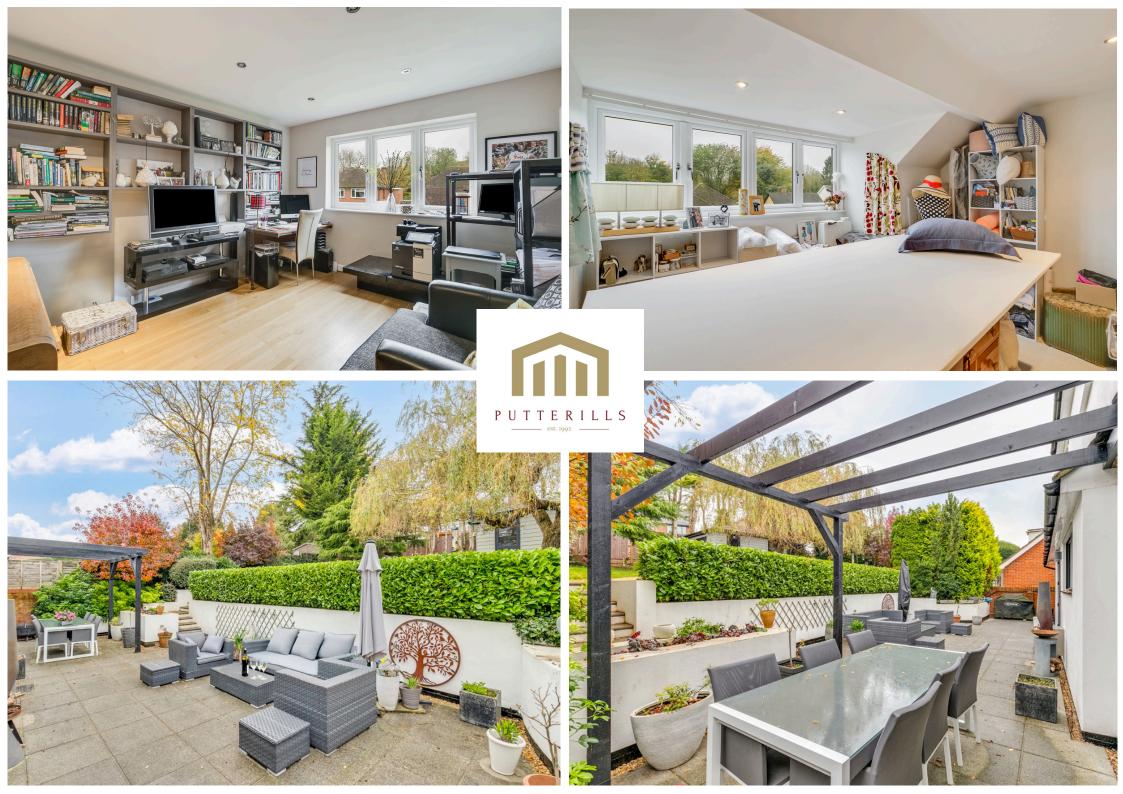

### PROPERTY SUMMARY

Welcome to a stunning property situated in the desirable Cranborne Avenue, Hitchin. This exceptional detached house offers an array of features that will surely captivate even the most discerning buyer. Nestled in a sought-after location, this house provides the perfect balance of tranquillity and convenience. As you step into this immaculately presented house, you are greeted by a fabulous kitchen/breakfast room that is sure to be the heart of your home. With its sleek design, quality finishes, and ample space for dining, this kitchen is a dream come true for those who love to cook and entertain.

The large utility room, a rarity in most homes, offers abundant storage and direct access to the front of the house. It is a superb place to put on those muddy wellies and coats!

The property boasts four generous bedrooms, each tastefully decorated and designed to provide comfort and serenity. The master bedroom stands out with its spacious layout and ample storage options, including built-in wardrobes.

The other three bedrooms are equally impressive and can easily accommodate family and guests or be utilised as home offices or hobby rooms. No expense has been spared regarding the two well-appointed bathrooms in this house.

The modern fixtures, elegant tiling, and quality fittings elevate these spaces, ensuring a luxurious bathing experience for all. Whether you prefer a quick refreshing shower or a long soak in the bathtub, these bathrooms offer the perfect retreat after a long day.

One of the standout features of this property is the beautiful garden. Meticulously landscaped, it offers a peaceful oasis where you can relax and unwind. The garden also includes a detached home office, providing the perfect space to set up your work-from-home station or pursue your hobbies without any distractions. Imagine the convenience of having a separate space to focus on your endeavours, just a few steps away from your home. The location of this property is truly unbeatable.