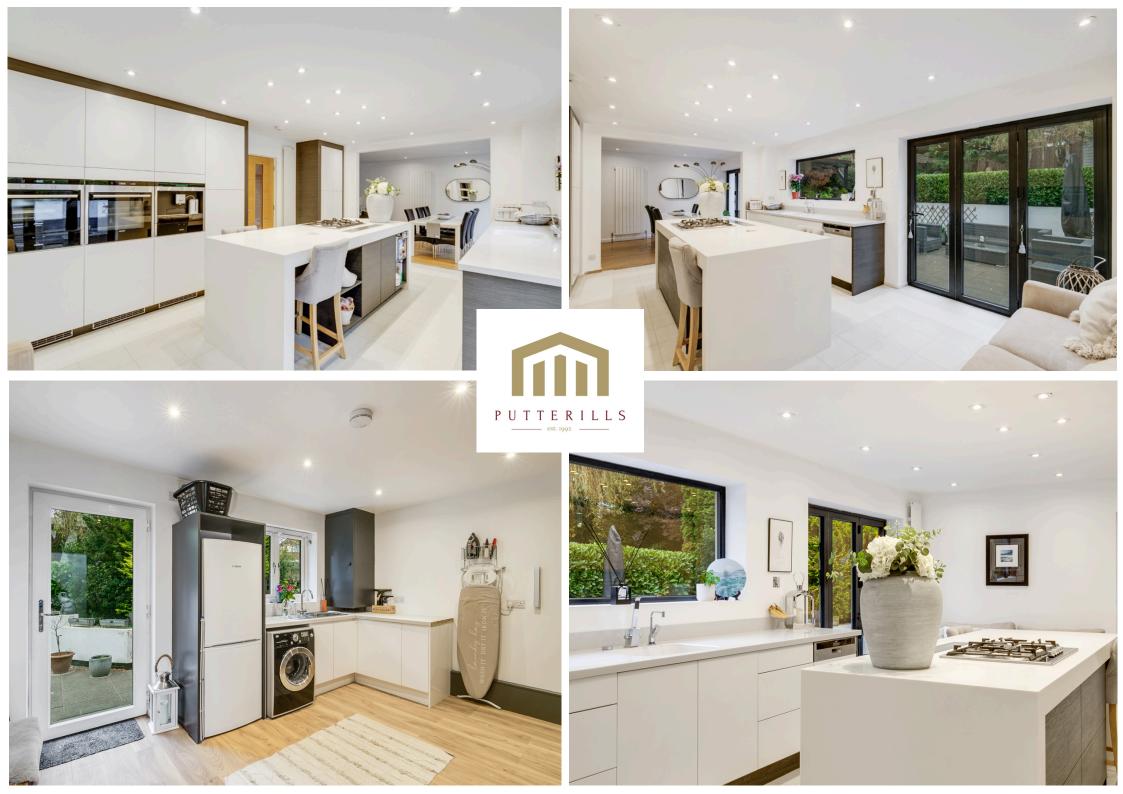

### PROPERTY SUMMARY

Welcome to a stunning property situated in the desirable Cranborne Avenue, Hitchin. This exceptional detached house offers an array of features that will surely captivate even the most discerning buyer. Nestled in a sought-after location, this house provides the perfect balance of tranquillity and convenience. As you step into this immaculately presented house, you are greeted by a fabulous kitchen/breakfast room that is sure to be the heart of your home. With its sleek design, quality finishes, and ample space for dining, this kitchen is a dream come true for those who love to cook and entertain.

The large utility room, a rarity in most homes, offers abundant storage and direct access to the front of the house. It is a superb place to put on those muddy wellies and coats!

The property boasts four generous bedrooms, each tastefully decorated and designed to provide comfort and serenity. The master bedroom stands out with its spacious layout and ample storage options, including built-in wardrobes.