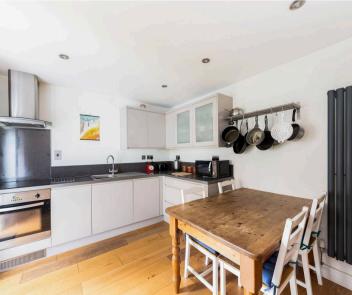

## **Key Features**

- Delightful separate front living room with attractive open fireplace and stripped oak wood flooring
- Well equipped and spacious open plan kitchen/dining room including a stylish selection of floor and wall units complemented by several built-in electrical appliances and recessed LED lighting over
- Impressive top floor double bedroom featuring built-in wardrobe cupboards and attractive elevated views
- PVC double glazed windows and mains gas radiator central heating
- Private walled courtyard gardens providing delightful seating area complemented by large garden store
- Private parking permits for several vehicles on Park Road
- Large first floor main double bedroom with attractive fireplace, complemented by spacious four piece bathroom with white suite including bath and separate shower cubicle