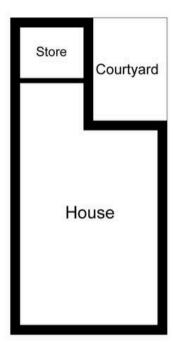

## Park Road, OX14

Approximate Gross Internal Area = 82.90 sq m / 892 sq ft

For identification only - Not to scale

**Ground Floor** 

**First Floor** 

Second Floor

Floor plan produced in accordance with RICS Property Measurement Standards. Not to scale, for illustration and layout purposes only. @ Mortimer Photography. Produced for Hodsons. Unauthorised reproduction prohibited

## **Key Features**

- Delightful separate front living room with attractive open fireplace and stripped oak wood flooring
- Well equipped and spacious open plan kitchen/dining room including a stylish selection of floor and wall units complemented by several built-in electrical appliances and recessed LED lighting over
- Impressive top floor double bedroom featuring built-in wardrobe cupboards and attractive elevated views
- PVC double glazed windows and mains gas radiator central heating
- Private walled courtyard gardens providing delightful seating area complemented by large garden store
- Private parking permits for several vehicles on Park Road
- Large first floor main double bedroom with attractive fireplace, complemented by spacious four piece bathroom with white suite including bath and separate shower cubicle