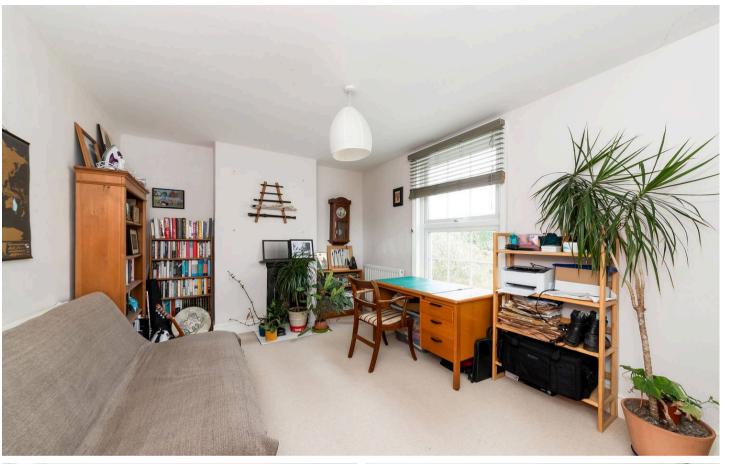

## **Key Features**

- Delightful separate front living room with attractive open fireplace and stripped oak wood flooring
- Well equipped and spacious open plan kitchen/dining room including a stylish selection of floor and wall units complemented by several built-in electrical appliances and recessed LED lighting over
- Impressive top floor double bedroom featuring built-in wardrobe cupboards and attractive elevated views
- PVC double glazed windows and mains gas radiator central heating
- Private walled courtyard gardens providing delightful seating area complemented by large garden store
- Private parking permits for several vehicles on Park Road
- Large first floor main double bedroom with attractive fireplace, complemented by spacious four piece bathroom with white suite including bath and separate shower cubicle