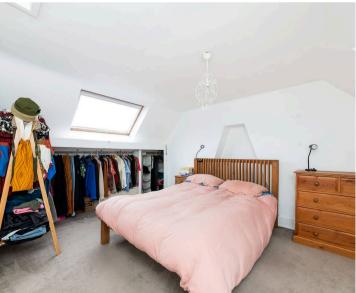

## **Key Features**

- Delightful separate front living room with attractive open fireplace and stripped oak wood flooring
- Well equipped and spacious open plan kitchen/dining room including a stylish selection of floor and wall units complemented by several built-in electrical appliances and recessed LED lighting over
- Impressive top floor double bedroom featuring built-in wardrobe cupboards and attractive elevated views
- PVC double glazed windows and mains gas radiator central heating
- Private walled courtyard gardens providing delightful seating area complemented by large garden store
- Private parking permits for several vehicles on Park Road
- Large first floor main double bedroom with attractive fireplace, complemented by spacious four piece bathroom with white suite including bath and separate shower cubicle