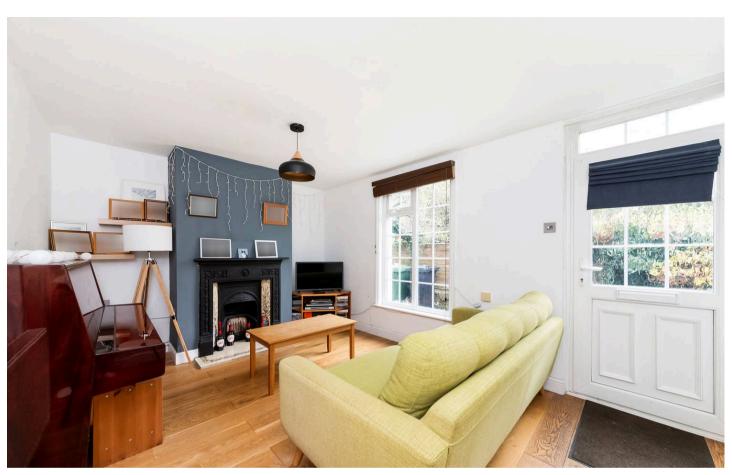

## **Key Features**

- Delightful separate front living room with attractive open fireplace and stripped oak wood flooring
- Well equipped and spacious open plan kitchen/dining room including a stylish selection of floor and wall units complemented by several built-in electrical appliances and recessed LED lighting over
- Impressive top floor double bedroom featuring built-in wardrobe cupboards and attractive elevated views
- PVC double glazed windows and mains gas radiator central heating
- Private walled courtyard gardens providing delightful seating area complemented by large garden store
- Private parking permits for several vehicles on Park Road
- Large first floor main double bedroom with attractive fireplace, complemented by spacious four piece bathroom with white suite including bath and separate shower cubicle