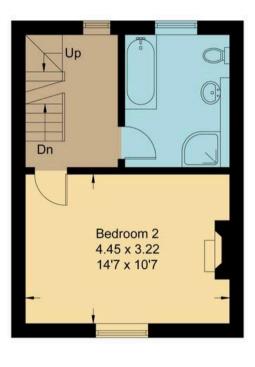

## Park Road, OX14

Approximate Gross Internal Area = 82.90 sq m / 892 sq ft

For identification only - Not to scale

**Ground Floor** 

**First Floor** 

Second Floor

Floor plan produced in accordance with RICS Property Measurement Standards. Not to scale, for illustration and layout purposes only. @ Mortimer Photography. Produced for Hodsons. Unauthorised reproduction prohibited

## **Key Features**

- Delightful separate front living room with attractive open fireplace and stripped oak wood flooring
- Well equipped and spacious open plan kitchen/dining room including a stylish selection of floor and wall units complemented by several built-in electrical appliances and recessed LED lighting over
- Impressive top floor double bedroom featuring built-in wardrobe cupboards and attractive elevated views
- PVC double glazed windows and mains gas radiator central heating
- Private walled courtyard gardens providing delightful seating area complemented by large garden store
- Private parking permits for several vehicles on Park Road
- Large first floor main double bedroom with attractive fireplace, complemented by spacious four piece bathroom with white suite including bath and separate shower cubicle