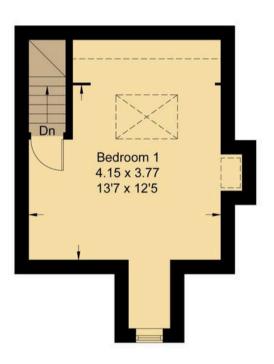

## Park Road, OX14

Approximate Gross Internal Area = 82.90 sq m / 892 sq ft

For identification only - Not to scale

**Ground Floor** 

**First Floor** 

Second Floor

Floor plan produced in accordance with RICS Property Measurement Standards. Not to scale, for illustration and layout purposes only. @ Mortimer Photography. Produced for Hodsons. Unauthorised reproduction prohibited

## **Key Features**

- Delightful separate front living room with attractive open fireplace and stripped oak wood flooring
- Well equipped and spacious open plan kitchen/dining room including a stylish selection of floor and wall units complemented by several built-in electrical appliances and recessed LED lighting over
- Impressive top floor double bedroom featuring built-in wardrobe cupboards and attractive elevated views
- PVC double glazed windows and mains gas radiator central heating
- Private walled courtyard gardens providing delightful seating area complemented by large garden store
- Private parking permits for several vehicles on Park Road
- Large first floor main double bedroom with attractive fireplace, complemented by spacious four piece bathroom with white suite including bath and separate shower cubicle