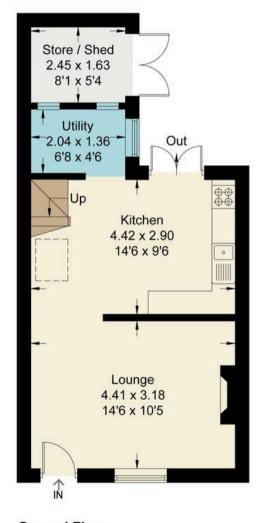

## Park Road, OX14

Approximate Gross Internal Area = 82.90 sq m / 892 sq ft

For identification only - Not to scale

**Ground Floor** 

**First Floor** 

Second Floor

Floor plan produced in accordance with RICS Property Measurement Standards. Not to scale, for illustration and layout purposes only. @ Mortimer Photography. Produced for Hodsons. Unauthorised reproduction prohibited