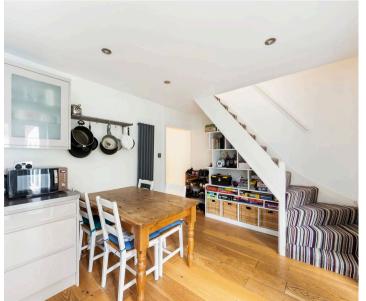

## **Key Features**

- Delightful separate front living room with attractive open fireplace and stripped oak wood flooring
- Well equipped and spacious open plan kitchen/dining room including a stylish selection of floor and wall units complemented by several built-in electrical appliances and recessed LED lighting over
- Impressive top floor double bedroom featuring built-in wardrobe cupboards and attractive elevated views
- PVC double glazed windows and mains gas radiator central heating
- Private walled courtyard gardens providing delightful seating area complemented by large garden store
- Private parking permits for several vehicles on Park Road
- Large first floor main double bedroom with attractive fireplace, complemented by spacious four piece bathroom with white suite including bath and separate shower cubicle