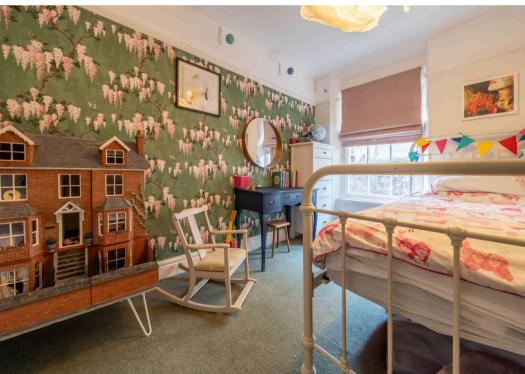

LANDING

3' 6" x 2' 6" (1.06m x 0.77m)

BEDROOM

14' 5" x 10' 4" (4.39m x 3.14m)

BEDROOM

10' 6" x 7' 7" (3.20m x 2.30m)

BATHROOM

7' 9" x 7' 4" (2.35m x 2.23m)