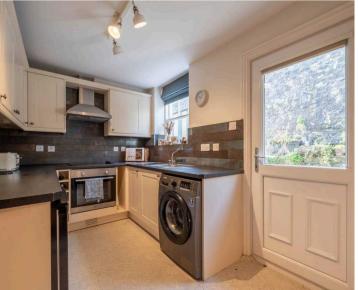

# Kendal, Kendal

A well presented Edwardian end of terrace stone built property pleasantly located within this popular residential area of the town occupying an elevation position yet being within walking distance of the town centre amenities. The property has great road links to both the Lake District National Park and the M6 Motorway. Situated in a prime location, this charming 2 bedroom end of terrace house boasts a range of desirable features. Upon entering, one is greeted by a warm and inviting sitting room complete with a woodburning stove, perfect for cosy nights in. The modern dining kitchen offers a delightful space for culinary enthusiasts, while the two bedrooms provide comfortable living accommodation, with one bedroom offering far-reaching views. The property benefits from gas central heating, ensuring warmth and comfort throughout the seasons. The family bathroom provides convenience and practicality for modern living. Convenient road links to the Lake District National Park and easy access to the town centre make this property an ideal choice for those seeking both convenience and tranquillity. Additionally, the enclosed rear yard with a workshop/outhouse offers a private outdoor space, perfect for relaxing or entertaining, and residents permit parking ensures secure parking facilities. Outside, the property offers an inviting outdoor space, with an enclosed yard to the rear providing a peaceful retreat. The workshop/store adds versatility and functionality to the property, catering to a variety of needs. Residents permit parking for two vehicles adds a level of convenience for homeowners. Furthermore, a communal courtyard to the front of the property enhances the outdoor experience, featuring seating areas, mature trees, and wellstocked planters. Whether unwinding in the private rear yard or embracing the communal courtyard, this property offers a blend of private and social outdoor spaces, catering to a variety of lifestyles.

# GROUND FLOOR

ENTRANCE HALL

3' 10" x 3' 1" (1.17m x 0.94m)

SITTING ROOM

14' 1" x 11' 7" (4.30m x 3.53m)

DINING KITCHEN

14' 11" x 7' 3" (4.55m x 2.20m)

FIRST FLOOR