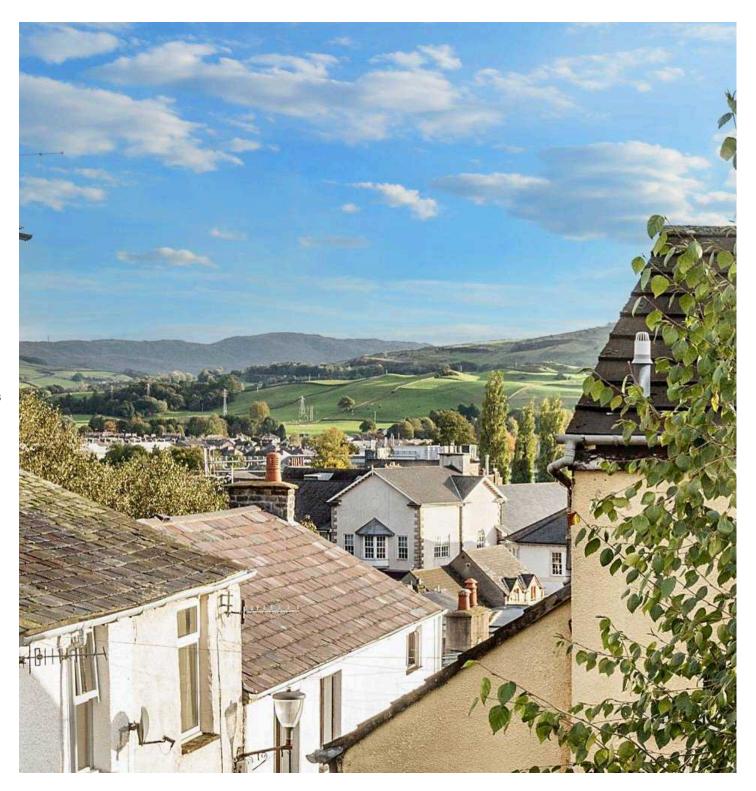

# Kendal, Kendal

A well presented Edwardian end of terrace stone built property pleasantly located within this popular residential area of the town occupying an elevation position yet being within walking distance of the town centre amenities. The property has great road links to both the Lake District National Park and the M6 Motorway. Situated in a prime location, this charming 2 bedroom end of terrace house boasts a range of desirable features. Upon entering, one is greeted by a warm and inviting sitting room complete with a woodburning stove, perfect for cosy nights in. The modern dining kitchen offers a delightful space for culinary enthusiasts, while the two bedrooms provide comfortable living accommodation, with one bedroom offering far-reaching views. The property benefits from gas central heating, ensuring warmth and comfort throughout the seasons. The family bathroom provides convenience and practicality for modern living. Convenient road links to the Lake District National Park and easy access to the town centre make this property an ideal choice for those seeking both convenience and tranquillity. Additionally, the enclosed rear yard with a workshop/outhouse offers a private outdoor space, perfect for relaxing or entertaining, and residents permit parking ensures secure parking facilities. Outside, the property offers an inviting outdoor space, with an enclosed yard to the rear providing a peaceful retreat. The workshop/store adds versatility and functionality to the property, catering to a variety of needs. Residents permit parking for two vehicles adds a level of convenience for homeowners. Furthermore, a communal courtyard to the front of the property enhances the outdoor experience, featuring seating areas, mature trees, and wellstocked planters. Whether unwinding in the private rear yard or embracing the communal courtyard, this property offers a blend of private and social outdoor spaces, catering to a variety of lifestyles.