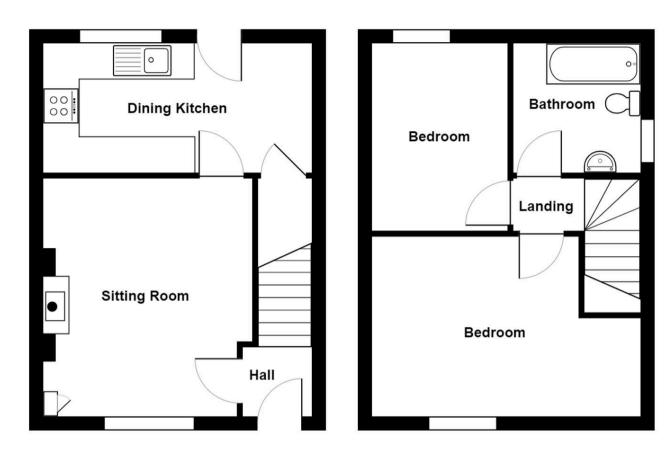

# GROUND FLOOR

ENTRANCE HALL

3' 10" x 3' 1" (1.17m x 0.94m)

SITTING ROOM

14' 1" x 11' 7" (4.30m x 3.53m)

DINING KITCHEN

14' 11" x 7' 3" (4.55m x 2.20m)

FIRST FLOOR

LANDING

3' 6" x 2' 6" (1.06m x 0.77m)

BEDROOM

14' 5" x 10' 4" (4.39m x 3.14m)

BEDROOM

10' 6" x 7' 7" (3.20m x 2.30m)

BATHROOM

7' 9" x 7' 4" (2.35m x 2.23m)

**Ground Floor** 

**First Floor** 

S W

15 Middle Lane, Kendal

Total Area: 57.5 m<sup>2</sup> ... 619 ft<sup>2</sup>

For illustrative purposes only - not to scale. The position and size of features are approximate only.