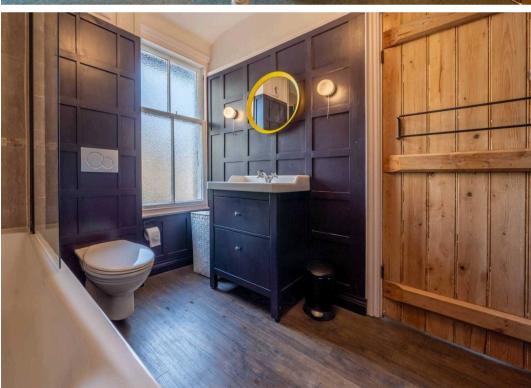

LANDING

3' 6" x 2' 6" (1.06m x 0.77m)

BEDROOM

14' 5" x 10' 4" (4.39m x 3.14m)

BEDROOM

10' 6" x 7' 7" (3.20m x 2.30m)

BATHROOM

7' 9" x 7' 4" (2.35m x 2.23m)