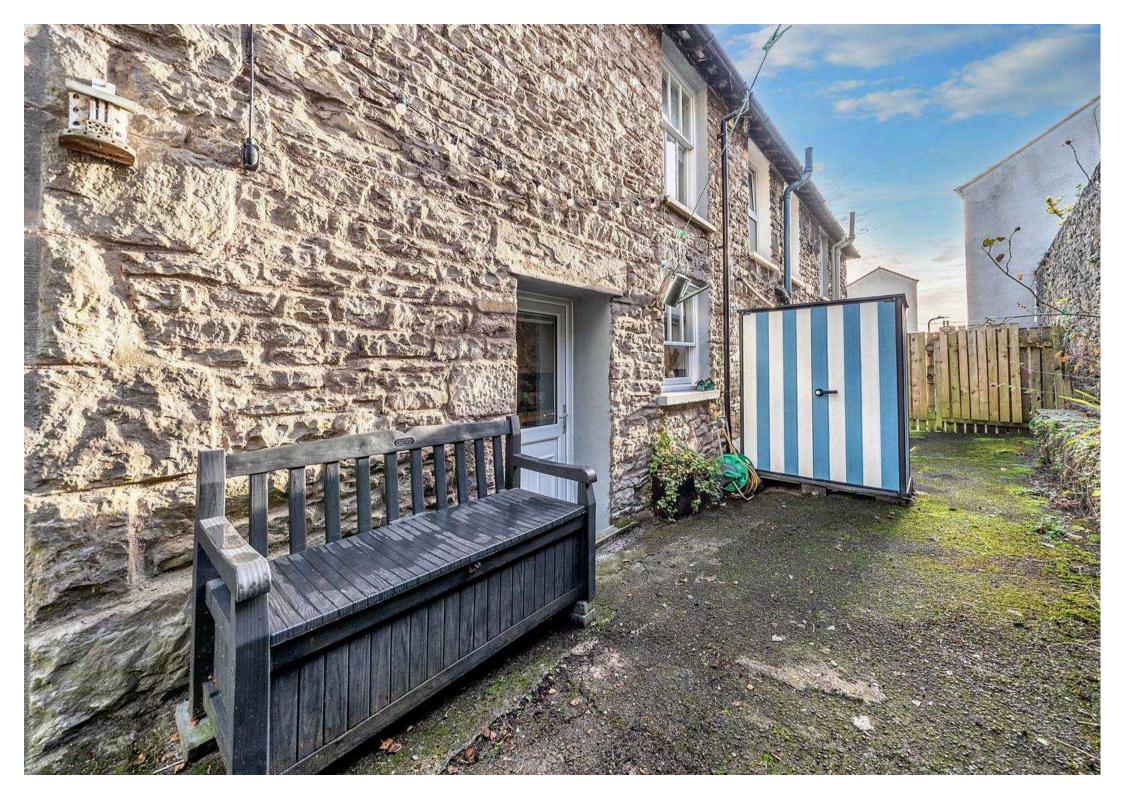

# Kendal, Kendal

A well presented Edwardian end of terrace stone built property pleasantly located within this popular residential area of the town occupying an elevation position yet being within walking distance of the town centre amenities. The property has great road links to both the Lake District National Park and the M6 Motorway. Situated in a prime location, this charming 2 bedroom end of terrace house boasts a range of desirable features. Upon entering, one is greeted by a warm and inviting sitting room complete with a woodburning stove, perfect for cosy nights in. The modern dining kitchen offers a delightful space for culinary enthusiasts, while the two bedrooms provide comfortable living accommodation, with one bedroom offering far-reaching views. The property benefits from gas central heating, ensuring warmth and comfort throughout the seasons. The family bathroom provides convenience and practicality for modern living. Convenient road links to the Lake District National Park and easy access to the town centre make this property an ideal choice for those seeking both convenience and tranquillity. Additionally, the enclosed rear yard with a workshop/outhouse offers a private outdoor space, perfect for relaxing or entertaining, and residents permit parking ensures secure parking facilities. Outside, the property offers an inviting outdoor space, with an enclosed yard to the rear providing a peaceful retreat. The workshop/store adds versatility and functionality to the property, catering to a variety of needs. Residents permit parking for two vehicles adds a level of convenience for homeowners. Furthermore, a communal courtyard to the front of the property enhances the outdoor experience, featuring seating areas, mature trees, and wellstocked planters. Whether unwinding in the private rear yard or embracing the communal courtyard, this property offers a blend of private and social outdoor spaces, catering to a variety of lifestyles.