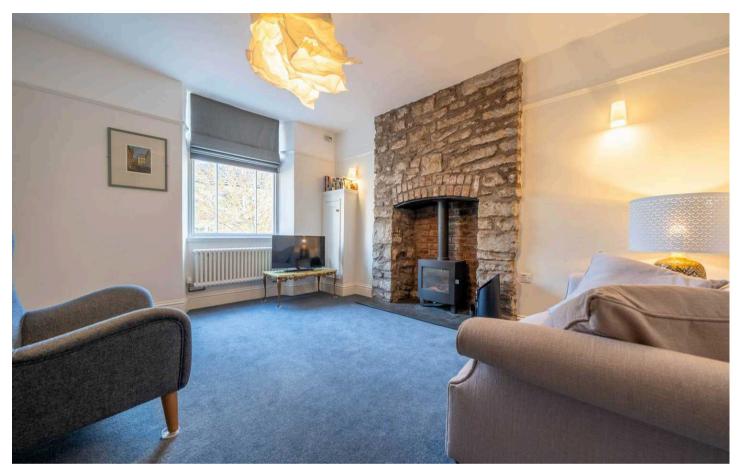

# Kendal, Kendal

A well presented Edwardian end of terrace stone built property pleasantly located within this popular residential area of the town occupying an elevation position yet being within walking distance of the town centre amenities. The property has great road links to both the Lake District National Park and the M6 Motorway. Situated in a prime location, this charming 2 bedroom end of terrace house boasts a range of desirable features. Upon entering, one is greeted by a warm and inviting sitting room complete with a woodburning stove, perfect for cosy nights in. The modern dining kitchen offers a delightful space for culinary enthusiasts, while the two bedrooms provide comfortable living accommodation, with one bedroom offering far-reaching views. The property benefits from gas central heating, ensuring warmth and comfort throughout the seasons. The family bathroom provides convenience and practicality for modern living. Convenient road links to the Lake District National Park and easy access to the town centre make this property an ideal choice for those seeking both convenience and tranquillity. Additionally, the enclosed rear yard with a workshop/outhouse offers a private outdoor space, perfect for relaxing or entertaining, and residents permit parking ensures secure parking facilities. Outside, the property offers an inviting outdoor space, with an enclosed yard to the rear providing a peaceful retreat. The workshop/store adds versatility and functionality to the property, catering to a variety of needs. Residents permit parking for two vehicles adds a level of convenience for homeowners. Furthermore, a communal courtyard to the front of the property enhances the outdoor experience, featuring seating areas, mature trees, and wellstocked planters. Whether unwinding in the private rear yard or embracing the communal courtyard, this property offers a blend of private and social outdoor spaces, catering to a variety of lifestyles.

- End terrace house
- Gas central heating
- Sitting room with woodburning stove
- Road links to the Lake District National Park
- Modern dining kitchen
- Easy access to the town centre
- Two bedrooms with one having far reaching views
- Enclosed rear yard with workshop/outhouse
- Family bathroom
- Resident's permit parking

# GROUND FLOOR

ENTRANCE HALL

3' 10" x 3' 1" (1.17m x 0.94m)

SITTING ROOM

14' 1" x 11' 7" (4.30m x 3.53m)

DINING KITCHEN

14' 11" x 7' 3" (4.55m x 2.20m)

FIRST FLOOR