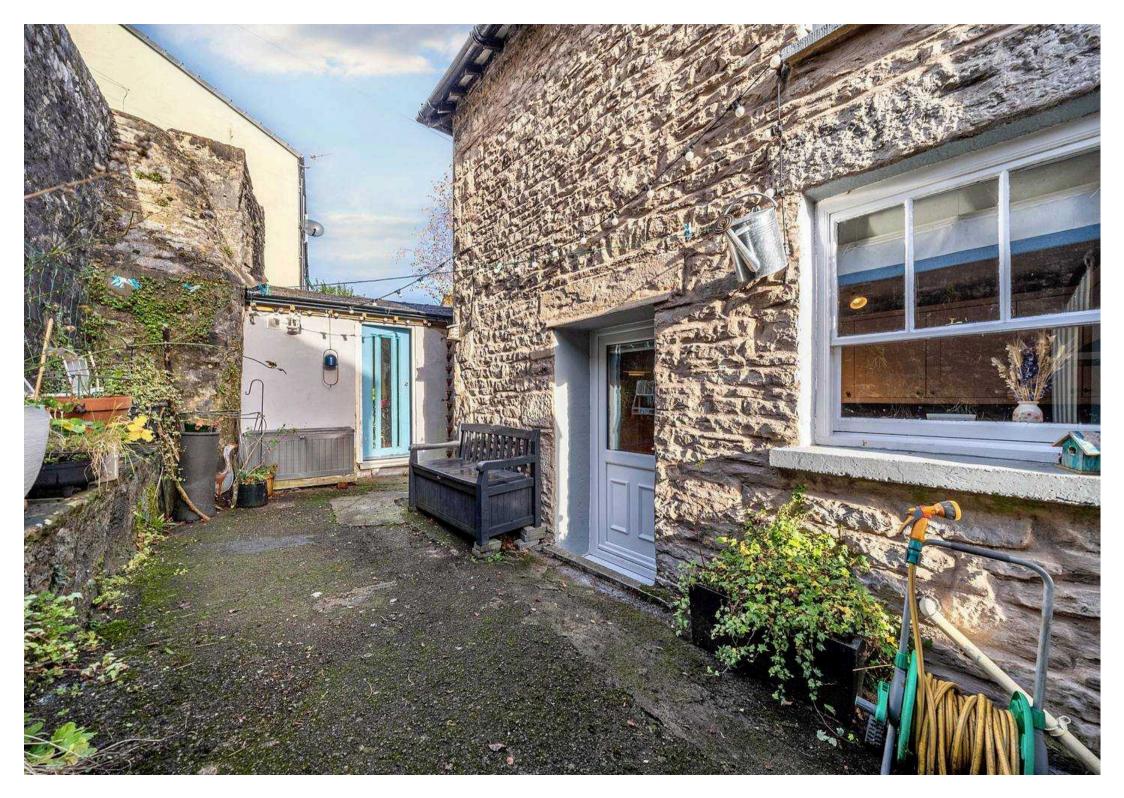

# Kendal, Kendal

A well presented Edwardian end of terrace stone built property pleasantly located within this popular residential area of the town occupying an elevation position yet being within walking distance of the town centre amenities. The property has great road links to both the Lake District National Park and the M6 Motorway. Situated in a prime location, this charming 2 bedroom end of terrace house boasts a range of desirable features. Upon entering, one is greeted by a warm and inviting sitting room complete with a woodburning stove, perfect for cosy nights in. The modern dining kitchen offers a delightful space for culinary enthusiasts, while the two bedrooms provide comfortable living accommodation, with one bedroom offering far-reaching views. The property benefits from gas central heating, ensuring warmth and comfort throughout the seasons. The family bathroom provides convenience and practicality for modern living. Convenient road links to the Lake District National Park and easy access to the town centre make this property an ideal choice for those seeking both convenience and tranquillity. Additionally, the enclosed rear yard with a workshop/outhouse offers a private outdoor space, perfect for relaxing or entertaining, and residents permit parking ensures secure parking facilities. Outside, the property offers an inviting outdoor space, with an enclosed yard to the rear providing a peaceful retreat. The workshop/store adds versatility and functionality to the property, catering to a variety of needs. Residents permit parking for two vehicles adds a level of convenience for homeowners. Furthermore, a communal courtyard to the front of the property enhances the outdoor experience, featuring seating areas, mature trees, and wellstocked planters. Whether unwinding in the private rear yard or embracing the communal courtyard, this property offers a blend of private and social outdoor spaces, catering to a variety of lifestyles.