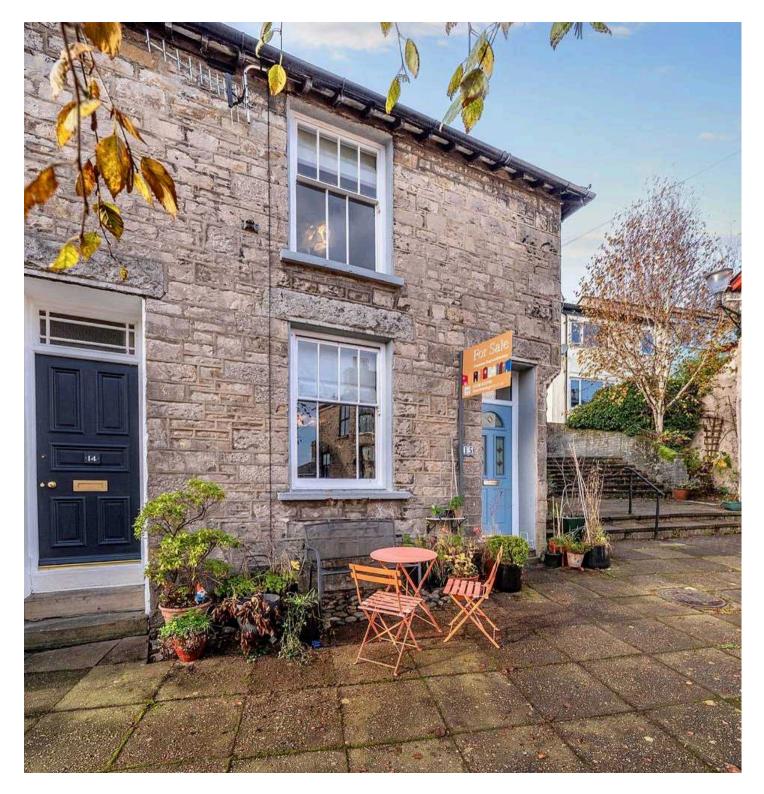

# Kendal, Kendal

A well presented Edwardian end of terrace stone built property pleasantly located within this popular residential area of the town occupying an elevation position yet being within walking distance of the town centre amenities. The property has great road links to both the Lake District National Park and the M6 Motorway. Situated in a prime location, this charming 2 bedroom end of terrace house boasts a range of desirable features. Upon entering, one is greeted by a warm and inviting sitting room complete with a woodburning stove, perfect for cosy nights in. The modern dining kitchen offers a delightful space for culinary enthusiasts, while the two bedrooms provide comfortable living accommodation, with one bedroom offering far-reaching views. The property benefits from gas central heating, ensuring warmth and comfort throughout the seasons. The family bathroom provides convenience and practicality for modern living. Convenient road links to the Lake District National Park and easy access to the town centre make this property an ideal choice for those seeking both convenience and tranquillity. Additionally, the enclosed rear yard with a workshop/outhouse offers a private outdoor space, perfect for relaxing or entertaining, and residents permit parking ensures secure parking facilities. Outside, the property offers an inviting outdoor space, with an enclosed yard to the rear providing a peaceful retreat. The workshop/store adds versatility and functionality to the property, catering to a variety of needs. Residents permit parking for two vehicles adds a level of convenience for homeowners. Furthermore, a communal courtyard to the front of the property enhances the outdoor experience, featuring seating areas, mature trees, and wellstocked planters. Whether unwinding in the private rear yard or embracing the communal courtyard, this property offers a blend of private and social outdoor spaces, catering to a variety of lifestyles.

- End terrace house
- Gas central heating
- Sitting room with woodburning stove
- Road links to the Lake District National Park
- Modern dining kitchen
- Easy access to the town centre
- Two bedrooms with one having far reaching views
- Enclosed rear yard with workshop/outhouse
- Family bathroom
- Resident's permit parking