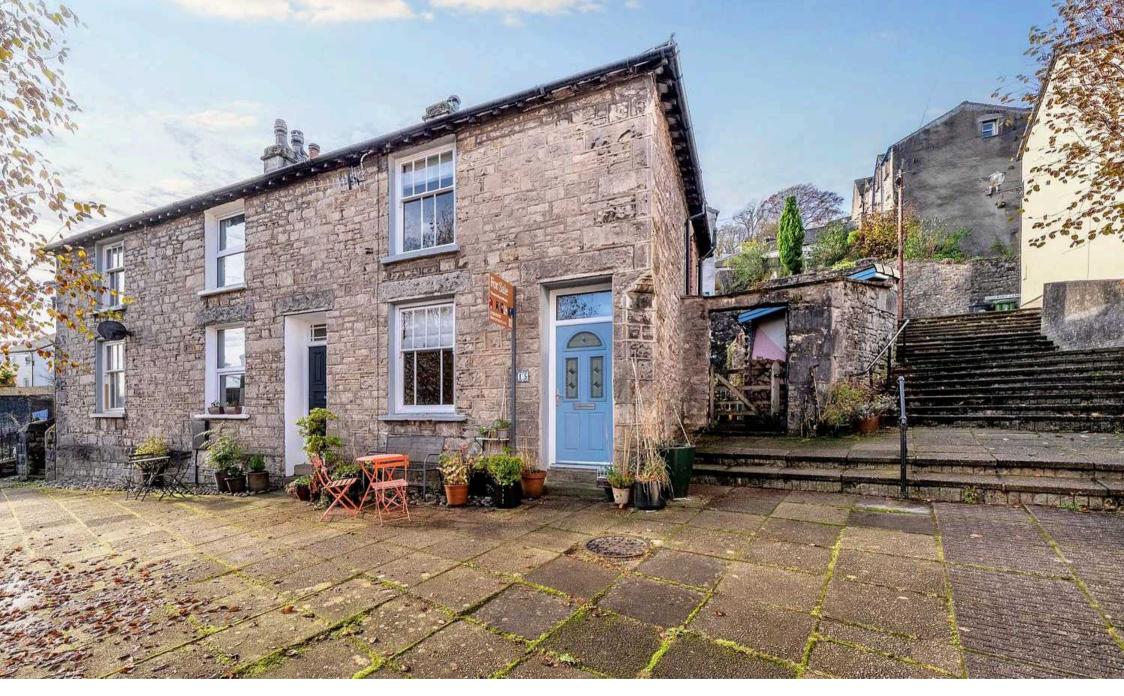

# Kendal, Kendal

A well presented Edwardian end of terrace stone built property pleasantly located within this popular residential area of the town occupying an elevation position yet being within walking distance of the town centre amenities. The property has great road links to both the Lake District National Park and the M6 Motorway. Situated in a prime location, this charming 2 bedroom end of terrace house boasts a range of desirable features. Upon entering, one is greeted by a warm and inviting sitting room complete with a woodburning stove, perfect for cosy nights in. The modern dining kitchen offers a delightful space for culinary enthusiasts, while the two bedrooms provide comfortable living accommodation, with one bedroom offering far-reaching views. The property benefits from gas central heating, ensuring warmth and comfort throughout the seasons. The family bathroom provides convenience and practicality for modern living. Convenient road links to the Lake District National Park and easy access to the town centre make this property an ideal choice for those seeking both convenience and tranquillity. Additionally, the enclosed rear yard with a workshop/outhouse offers a private outdoor space, perfect for relaxing or entertaining, and residents permit parking ensures secure parking facilities. Outside, the property offers an inviting outdoor space, with an enclosed yard to the rear providing a peaceful retreat. The workshop/store adds versatility and functionality to the property, catering to a variety of needs. Residents permit parking for two vehicles adds a level of convenience for homeowners. Furthermore, a communal courtyard to the front of the property enhances the outdoor experience, featuring seating areas, mature trees, and wellstocked planters. Whether unwinding in the private rear yard or embracing the communal courtyard, this property offers a blend of private and social outdoor spaces, catering to a variety of lifestyles.

- End terrace house
- Gas central heating
- Sitting room with woodburning stove
- Road links to the Lake District National Park
- Modern dining kitchen
- Easy access to the town centre
- Two bedrooms with one having far reaching views
- Enclosed rear yard with workshop/outhouse
- Family bathroom
- Resident's permit parking