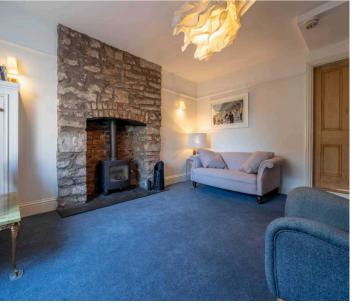

# Kendal, Kendal

A well presented Edwardian end of terrace stone built property pleasantly located within this popular residential area of the town occupying an elevation position yet being within walking distance of the town centre amenities. The property has great road links to both the Lake District National Park and the M6 Motorway. Situated in a prime location, this charming 2 bedroom end of terrace house boasts a range of desirable features. Upon entering, one is greeted by a warm and inviting sitting room complete with a woodburning stove, perfect for cosy nights in. The modern dining kitchen offers a delightful space for culinary enthusiasts, while the two bedrooms provide comfortable living accommodation, with one bedroom offering far-reaching views. The property benefits from gas central heating, ensuring warmth and comfort throughout the seasons. The family bathroom provides convenience and practicality for modern living. Convenient road links to the Lake District National Park and easy access to the town centre make this property an ideal choice for those seeking both convenience and tranquillity. Additionally, the enclosed rear yard with a workshop/outhouse offers a private outdoor space, perfect for relaxing or entertaining, and residents permit parking ensures secure parking facilities. Outside, the property offers an inviting outdoor space, with an enclosed yard to the rear providing a peaceful retreat. The workshop/store adds versatility and functionality to the property, catering to a variety of needs. Residents permit parking for two vehicles adds a level of convenience for homeowners. Furthermore, a communal courtyard to the front of the property enhances the outdoor experience, featuring seating areas, mature trees, and wellstocked planters. Whether unwinding in the private rear yard or embracing the communal courtyard, this property offers a blend of private and social outdoor spaces, catering to a variety of lifestyles.

- End terrace house
- Gas central heating
- Sitting room with woodburning stove
- Road links to the Lake District National Park
- Modern dining kitchen
- Easy access to the town centre
- Two bedrooms with one having far reaching views
- Enclosed rear yard with workshop/outhouse
- Family bathroom
- Resident's permit parking

# GROUND FLOOR

ENTRANCE HALL

3' 10" x 3' 1" (1.17m x 0.94m)

SITTING ROOM

14' 1" x 11' 7" (4.30m x 3.53m)

DINING KITCHEN

14' 11" x 7' 3" (4.55m x 2.20m)

FIRST FLOOR