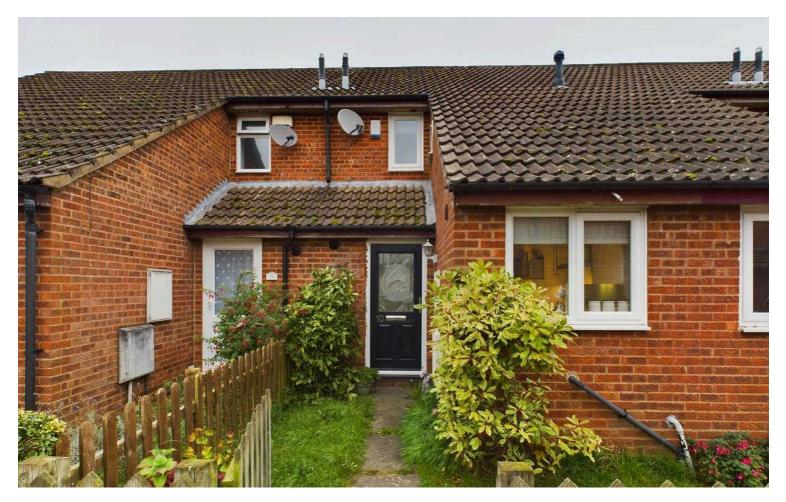

## 10 Oaklands, Ross-On-Wye

£182,500 Freehold

Mid Terraced Property • Bedroom and Study • Kitchen and Living Room • Shower Room • Garden and Off Road Parking • EPC Rating C: Council Tax Band C

8 Broad Street, Ross-on-Wye, Herefordshire, HR9 7EA
Tel: 01989 763553 Email: rossonwye@bidmeadcook.co.uk
www.bidmeadcook.co.uk

A smartly presented Mid Terraced Property with one Bedroom and separate Study, and benefiting from enclosed garden and off road parking.

The accommodation comprised of Entrance Hall, Kitchen, Living room and to the first floor there is a double Bedroom, Shower room and Study.

Outside to the front is a lawned garden. The rear garden is laid to patio with raised flower planter and garden shed with power. Gated access leads to Off Road Parking for 2 cars.

Council Tax band: B

Tenure: Freehold