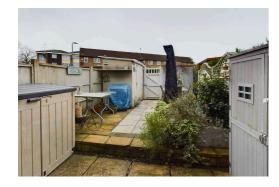

Outside to the front is a lawned garden. The rear garden is laid to patio with raised flower planter and garden shed with power. Gated access leads to Off Road Parking for 2 cars.

Council Tax band: B

Tenure: Freehold