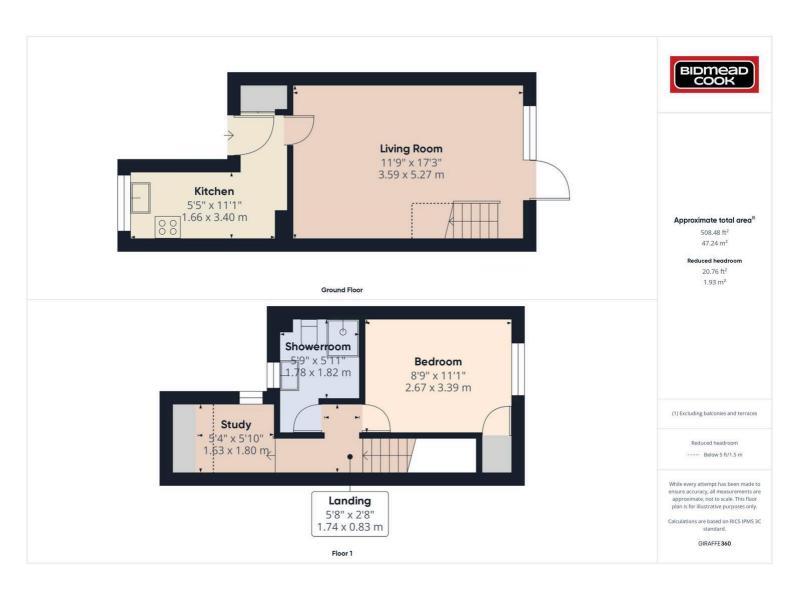

A smartly presented Mid Terraced Property with one Bedroom and separate Study, and benefiting from enclosed garden and off road parking.

The accommodation comprised of Entrance Hall, Kitchen, Living room and to the first floor there is a double Bedroom, Shower room and Study.