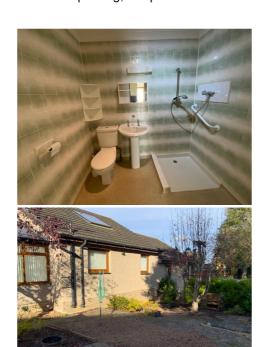

# 4 ROBERTSON ROAD, CUPAR, KY15 5YR

4 Robertson Road is a delightful 2 bedroom, 2 public room, semi-detached bungalow enviably located within a much sought after residential area. The well-presented accommodation includes modern kitchen and wet room and the property also benefits from gas central heating, double glazing and ramp access. The property is set within low maintenance garden grounds with a sheltered and enclosed garden to the rear complete with timber shed. The mono block driveway to the front of the property offers generous off street parking.

#### **SUMMARY OF FEATURES:**

- Desirable semi-detached bungalow in prime residential area
- 2 double bedrooms with good sized fitted wardrobes
- Large and inviting lounge and bright conservatory
- Light and spacious modern kitchen
- Wet style shower room
- Gas central heating. Double glazing throughout
- Low maintenance gardens to front and rear
- Private parking, ramp access to house.