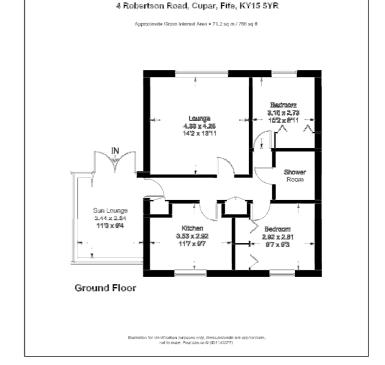

# 4 ROBERTSON ROAD, CUPAR, KY15 5YR

4 Robertson Road is a delightful 2 bedroom, 2 public room, semi-detached bungalow enviably located within a much sought after residential area. The well-presented accommodation includes modern kitchen and wet room and the property also benefits from gas central heating, double glazing and ramp access. The property is set within low maintenance garden grounds with a sheltered and enclosed garden to the rear complete with timber shed. The mono block driveway to the front of the property offers generous off street parking.

OFFERS OVER £190,000

www.williamsgraywilliams.co.uk

No 4 Robertson Road is a lovely two bedroom semi-detached bungalow set within a highly desirable residential area. The property offers well-proportioned accommodation comprising 2 bedrooms, 2 public rooms, modern kitchen and wet room all presented in 'walk-in' condition and benefitting from double glazing, gas central heating. There is generous private parking to the side of the property. The gravel garden to the front is designed for ease of maintenance whilst the private and enclosed garden to the rear offers a more mature planting with sheltered paved area ideal for seasonal entertaining and providing hard standing for bins. Cupar offers a wide variety of local shopping and leisure facilities including golf, swimming and bowling. The town centre and a choice of supermarkets are within walking distance as is the mainline railway station. Regular bus services also connect the area to St Andrews, Dundee, Perth and Edinburgh allowing for easy travelling to and from Cupar.

#### **SUMMARY OF FEATURES:**

- Desirable semi-detached bungalow in prime residential area
- 2 double bedrooms with good sized fitted wardrobes
- Large and inviting lounge and bright conservatory
- Light and spacious modern kitchen
- Wet style shower room
- Gas central heating. Double glazing throughout
- Low maintenance gardens to front and rear
- Private parking, ramp access to house.