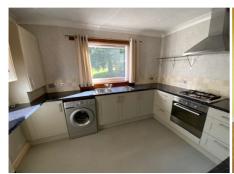

# 4 ROBERTSON ROAD, CUPAR, KY15 5YR

4 Robertson Road is a delightful 2 bedroom, 2 public room, semi-detached bungalow enviably located within a much sought after residential area. The well-presented accommodation includes modern kitchen and wet room and the property also benefits from gas central heating, double glazing and ramp access. The property is set within low maintenance garden grounds with a sheltered and enclosed garden to the rear complete with timber shed. The mono block driveway to the front of the property offers generous off street parking.

OFFERS OVER £190,000

www.williamsgraywilliams.co.uk

No 4 Robertson Road is a lovely two bedroom semi-detached bungalow set within a highly desirable residential area. The property offers well-proportioned accommodation comprising 2 bedrooms, 2 public rooms, modern kitchen and wet room all presented in 'walk-in' condition and benefitting from double glazing, gas central heating. There is generous private parking to the side of the property. The gravel garden to the front is designed for ease of maintenance whilst the private and enclosed garden to the rear offers a more mature planting with sheltered paved area ideal for seasonal entertaining and providing hard standing for bins. Cupar offers a wide variety of local shopping and leisure facilities including golf, swimming and bowling. The town centre and a choice of supermarkets are within walking distance as is the mainline railway station. Regular bus services also connect the area to St Andrews, Dundee, Perth and Edinburgh allowing for easy travelling to and from Cupar.

#### **SUMMARY OF FEATURES:**

- Desirable semi-detached bungalow in prime residential area
- 2 double bedrooms with good sized fitted wardrobes
- Large and inviting lounge and bright conservatory
- Light and spacious modern kitchen
- Wet style shower room
- Gas central heating. Double glazing throughout
- Low maintenance gardens to front and rear
- Private parking, ramp access to house.