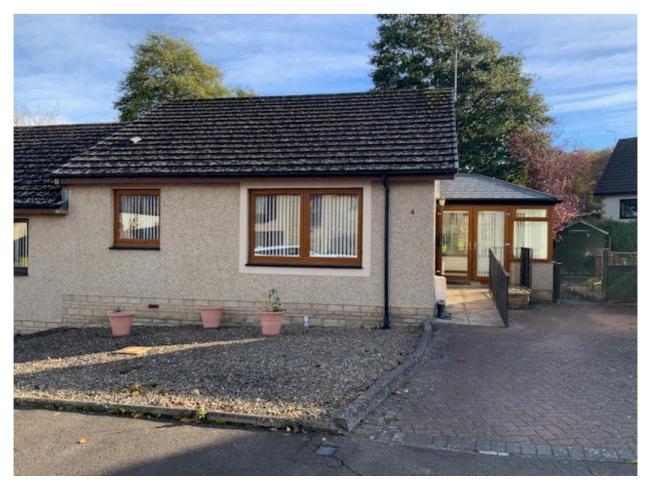

# 4 ROBERTSON ROAD, CUPAR, KY15 5YR

4 Robertson Road is a delightful 2 bedroom, 2 public room, semi-detached bungalow enviably located within a much sought after residential area. The well-presented accommodation includes modern kitchen and wet room and the property also benefits from gas central heating, double glazing and ramp access. The property is set within low maintenance garden grounds with a sheltered and enclosed garden to the rear complete with timber shed. The mono block driveway to the front of the property offers generous off street parking.

OFFERS OVER £190,000

www.williamsgraywilliams.co.uk

No 4 Robertson Road is a lovely two bedroom semi-detached bungalow set within a highly desirable residential area. The property offers well-proportioned accommodation comprising 2 bedrooms, 2 public rooms, modern kitchen and wet room all presented in 'walk-in' condition and benefitting from double glazing, gas central heating. There is generous private parking to the side of the property. The gravel garden to the front is designed for ease of maintenance whilst the private and enclosed garden to the rear offers a more mature planting with sheltered paved area ideal for seasonal entertaining and providing hard standing for bins. Cupar offers a wide variety of local shopping and leisure facilities including golf, swimming and bowling. The town centre and a choice of supermarkets are within walking distance as is the mainline railway station. Regular bus services also connect the area to St Andrews, Dundee, Perth and Edinburgh allowing for easy travelling to and from Cupar.

#### **SUMMARY OF FEATURES:**

- Desirable semi-detached bungalow in prime residential area
- 2 double bedrooms with good sized fitted wardrobes
- Large and inviting lounge and bright conservatory
- Light and spacious modern kitchen
- Wet style shower room
- Gas central heating. Double glazing throughout
- Low maintenance gardens to front and rear
- Private parking, ramp access to house.