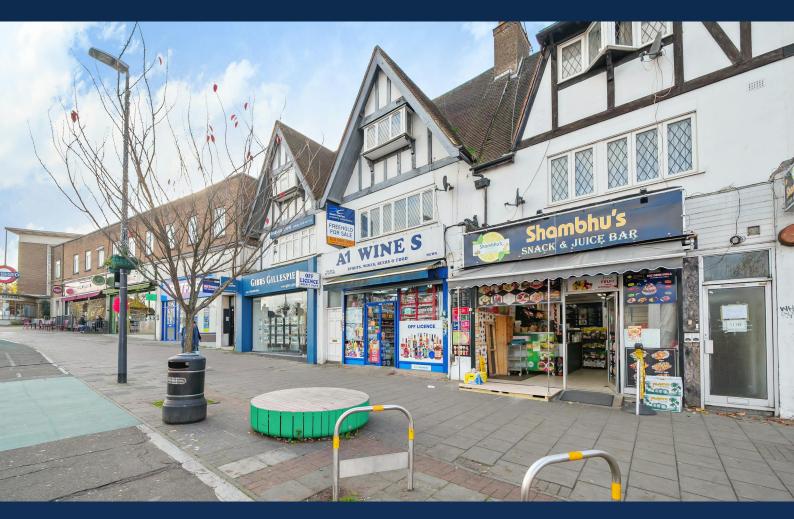

## Description

The property comprises a mid-terraced freehold shop & uppers situated in a prominent position in Rayners Lane. The building comprises of four storeys, with a double-height lower ground floor, ground floor retail unit and split-level residential apartment. The lower ground floor is accessed via a service road off of Village Way, East whilst the retail unit and residential upper parts can be accessed from the front of the property via their self-dedicated entrances.

#### Location

The property is prominently situated in an established retail parade, on the west side of Rayners Lane, 150 yards from Rayners Lane Underground station (Piccadilly and Metropolitan Line). Nearby occupiers include Tesco Express, Sainsbury's, Iceland Supermarket, Costa Coffee and numerous independent retailers and restaurants.