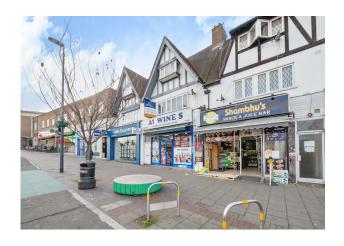

## Description

The property comprises a mid-terraced freehold shop & uppers situated in a prominent position in Rayners Lane. The building comprises of four storeys, with a double-height lower ground floor, ground floor retail unit and split-level residential apartment. The lower ground floor is accessed via a service road off of Village Way, East whilst the retail unit and residential upper parts can be accessed from the front of the property via their self-dedicated entrances.

#### Location

The property is prominently situated in an established retail parade, on the west side of Rayners Lane, 150 yards from Rayners Lane Underground station (Piccadilly and Metropolitan Line). Nearby occupiers include Tesco Express, Sainsbury's, Iceland Supermarket, Costa Coffee and numerous independent retailers and restaurants.