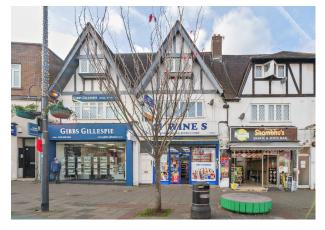

## 307-309 Rayners Lane

Pinner, HA5 5EH

## Description

The property comprises a mid-terraced freehold shop & uppers situated in a prominent position in Rayners Lane. The building comprises of four storeys, with a double-height lower ground floor, ground floor retail unit and split-level residential apartment. The lower ground floor is accessed via a service road off of Village Way, East whilst the retail unit and residential upper parts can be accessed from the front of the property via their self-dedicated entrances.

#### Location

The property is prominently situated in an established retail parade, on the west side of Rayners Lane, 150 yards from Rayners Lane Underground station (Piccadilly and Metropolitan Line). Nearby occupiers include Tesco Express, Sainsbury's, Iceland Supermarket, Costa Coffee and numerous independent retailers and restaurants.