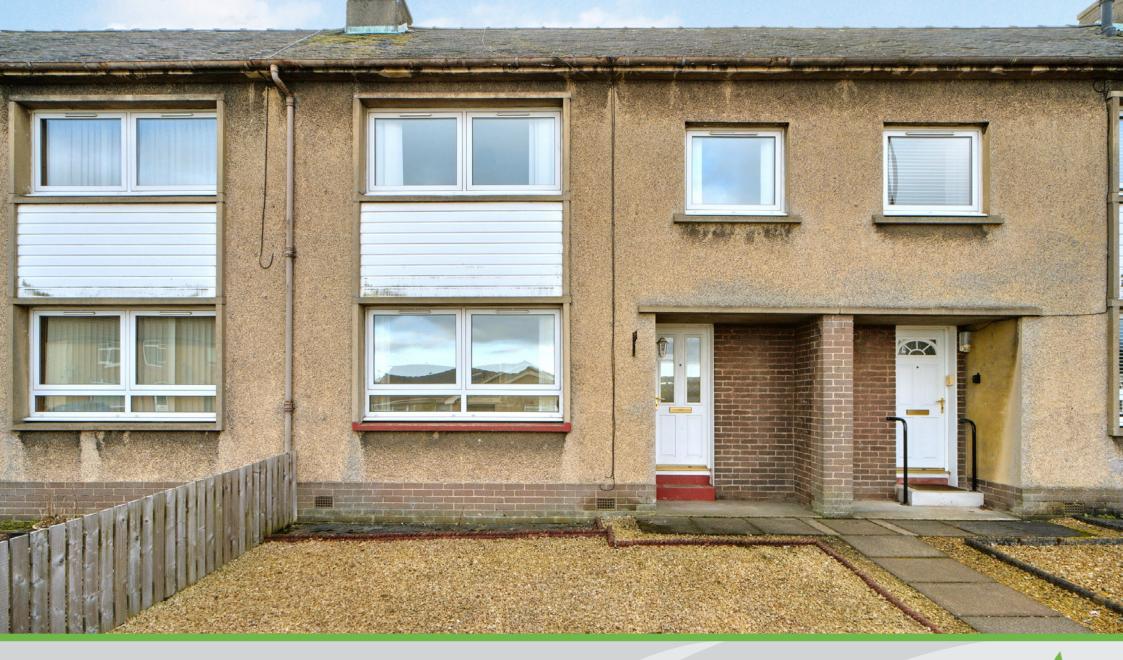

# 205 West Main Street

Armadale, Bathgate, EH48 3HR

#### **Property Summary**

Introducing a bright and spacious mid-terrace house that offers a generous living area and two large bedrooms. Presented in excellent decorative order, it also provides buyers with an attractive blank canvas throughout. Furthermore, it benefits from a sizeable rear garden that has a lawn and a patio, as well as a suntrap, south-facing aspect. Situated in Armadale, the home is perfectly positioned for easy access to local schools, amenities, and transport links. Edinburgh and Glasgow city centres can also be reached in roughly 40 minutes by car – perfect for a wide demographic.

### **Property Features**

- Mid-terrace house in move-in condition
- Convenient location in Armadale
- Neutral interior design throughout
- Welcoming entrance hall with storage
- Dual-aspect, open-plan living/dining room
- Well-appointed kitchen with garden access
- Naturally-lit landing with airing cupboard
- Two spacious double bedrooms
- Bright three-piece bathroom
- Low-maintenance front garden
- Fully-enclosed, south-facing rear garden
- Unrestricted on-street parking
- Gas central heating and double glazing
- EPC Rating C