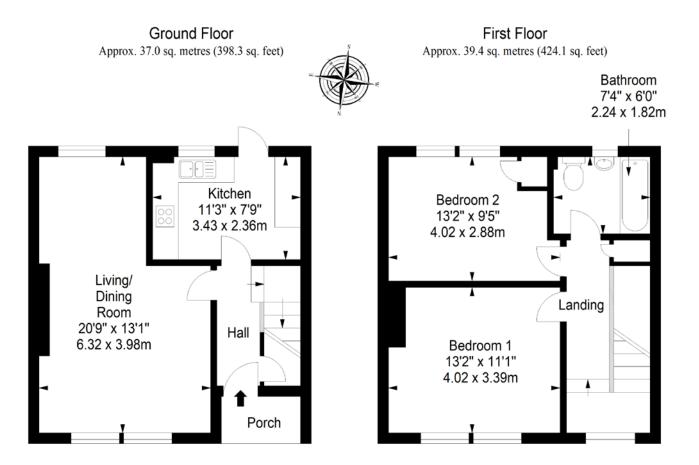

and Glasgow city centres can also be reached in roughly 40 minutes by car – perfect for a wide demographic.

Extras: all fitted floor coverings, window blinds, light fittings, and integrated kitchen appliances to be included in the sale.

### **Property Features**

- Mid-terrace house in move-in condition
- Convenient location in Armadale
- Neutral interior design throughout
- Welcoming entrance hall with storage
- Dual-aspect, open-plan living/dining room
- Well-appointed kitchen with garden access
- Naturally-lit landing with airing cupboard
- Two spacious double bedrooms
- Bright three-piece bathroom
- Low-maintenance front garden
- Fully-enclosed, south-facing rear garden
- Unrestricted on-street parking
- Gas central heating and double glazing
- EPC Rating C



H.





## Floorplan



Total area: approx. 76.4 sq. metres (822.4 sq. feet)

#### All Enquiries to our Property Department:

Afton Henderson | ah@sneddons-ssc.co.uk | 01506 815832 | www.sneddonmorrison.co.uk 14 East Main Street, Whitburn, West Lothian EH47 0RB

IMPORTANT: The selling agents for themselves and for the sellers of the above property give notice that these particulars are for guidance only and their accuracy is not guaranteed. These particulars will not form part of any contract and interested parties should satisfy themselves in all aspects prior to submitting offers. The sellers do not bind themselves to accept the highest offer. S1106