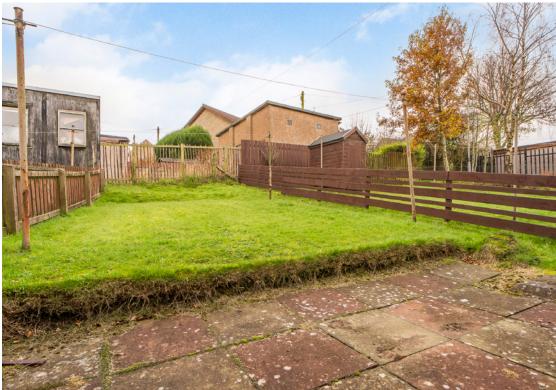

#### **Property Summary**

Introducing a bright and spacious mid-terrace house that offers a generous living area and two large bedrooms. Presented in excellent decorative order, it also provides buyers with an attractive blank canvas throughout. Furthermore, it benefits from a sizeable rear garden that has a lawn and a patio, as well as a suntrap, south-facing aspect. Situated in Armadale, the home is perfectly positioned for easy access to local schools, amenities, and transport links. Edinburgh and Glasgow city centres can also be reached in roughly 40 minutes by car – perfect for a wide demographic.

### **Property Features**

- Mid-terrace house in move-in condition
- Convenient location in Armadale
- Neutral interior design throughout
- Welcoming entrance hall with storage
- Dual-aspect, open-plan living/dining room
- Well-appointed kitchen with garden access
- Naturally-lit landing with airing cupboard
- Two spacious double bedrooms
- Bright three-piece bathroom
- Low-maintenance front garden
- Fully-enclosed, south-facing rear garden
- Unrestricted on-street parking
- Gas central heating and double glazing
- EPC Rating C