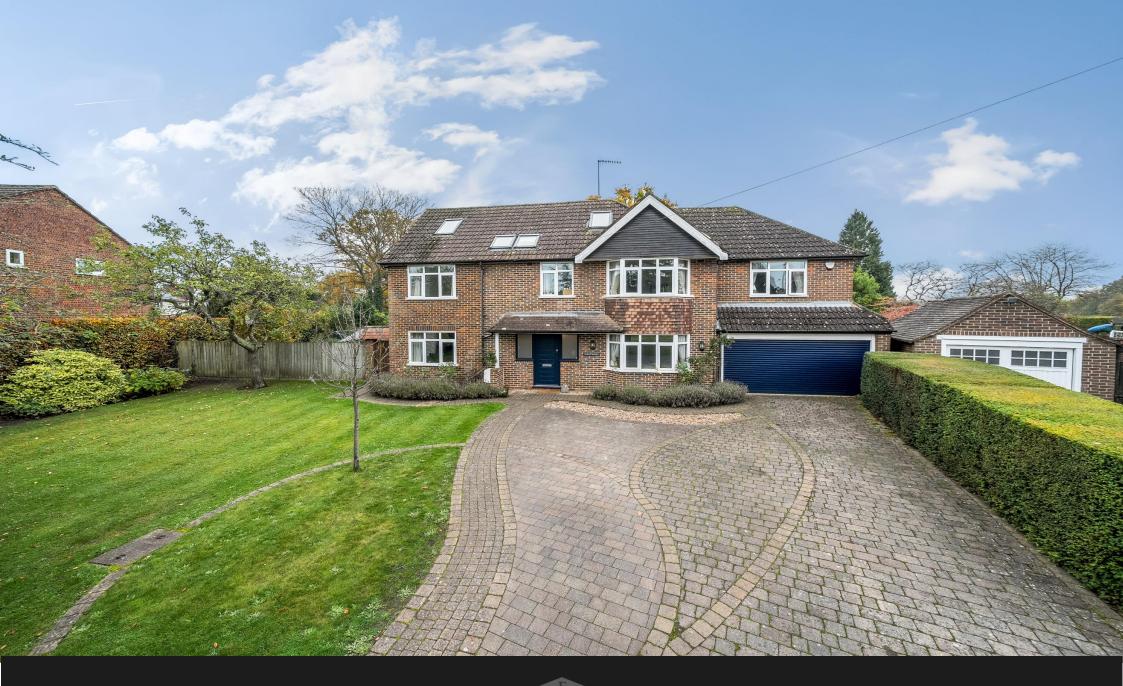

# Located In A Prime Location Is This Impressive Detached Residence Set On A Private Plot Approaching 0.3 Of An Acre.

This impressive detached residence set on a plot approaching 0.3 of an acre sits gracefully on a highly coveted private road, combining tranquillity in this exceptional location. Perfectly situated within walking distance of the charming Horsell Village, Woking Town Centre, and the esteemed mainline station, this home offers a rare blend of peaceful retreat and urban convenience. With its expansive corner plot, the property enjoys a high degree of seclusion, surrounded by mature landscaping that enhances both privacy and natural beauty, with very few passing vehicles.

Outside, the residence is equally enchanting, with meticulously landscaped gardens featuring mature shrubs and privacy screens that envelop the space in a sense of serenity. The outdoor area serves as an inviting oasis, perfect for relaxation or al fresco dining in a picturesque setting. A spacious driveway to the front provides ample parking for several vehicles and leads to an integral garage, offering convenience and additional storage. Presented to the market with NO ONWARD CHAIN, this property is a unique opportunity for discerning buyers seeking an exceptional home in a sought-after location.