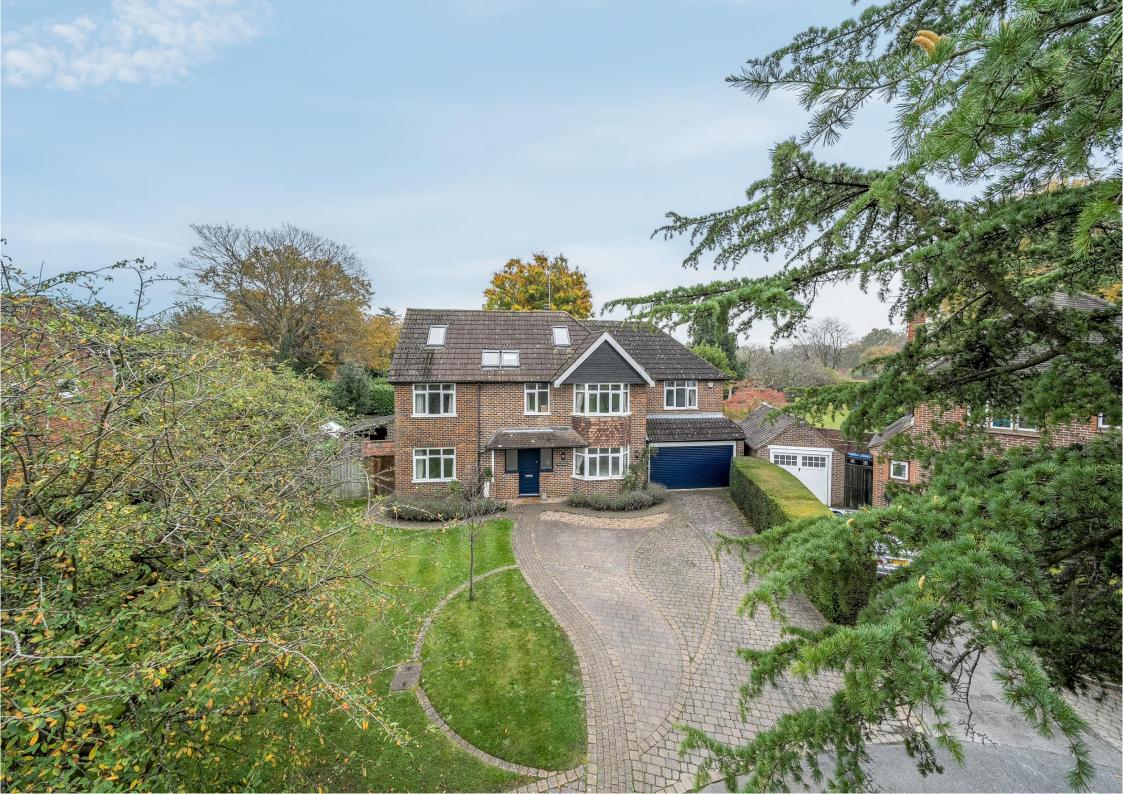

# Located In A Prime Location Is This Impressive Detached Residence Set On A Private Plot Approaching 0.3 Of An Acre.

This impressive detached residence set on a plot approaching 0.3 of an acre sits gracefully on a highly coveted private road, combining tranquillity in this exceptional location. Perfectly situated within walking distance of the charming Horsell Village, Woking Town Centre, and the esteemed mainline station, this home offers a rare blend of peaceful retreat and urban convenience. With its expansive corner plot, the property enjoys a high degree of seclusion, surrounded by mature landscaping that enhances both privacy and natural beauty, with very few passing vehicles.

Spread across three thoughtfully designed floors, the property provides a versatile and spacious layout ideal for modern living. A welcoming reception hall opens onto a beautifully appointed kitchen, complemented by three to four well-proportioned reception rooms that cater to both formal and informal gatherings. The upper floors reveal six generous bedrooms and three bathrooms, creating a practical yet luxurious environment for family and guest accommodations alike.

Outside, the residence is equally enchanting, with meticulously landscaped gardens featuring mature shrubs and privacy screens that envelop the space in a sense of serenity. The outdoor area serves as an inviting oasis, perfect for relaxation or al fresco dining in a picturesque setting. A spacious driveway to the front provides ample parking for several vehicles and leads to an integral garage, offering convenience and additional storage. Presented to the market with NO ONWARD CHAIN, this property is a unique opportunity for discerning buyers seeking an exceptional home in a sought-after location.