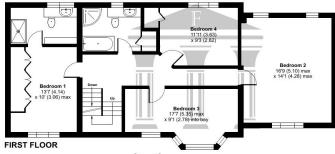

### Horsell Park, Horsell, Woking, GU21

Approximate Area = 2359 sq ft / 219.1 sq m Limited Use Area(s) = 460 sq ft / 42.7 sq m Garage = 74 sq ft / 6.8 sq m Outbuilding = 262 sq ft / 24.3 sq m Total = 3155 sq ft / 292.9 sq m