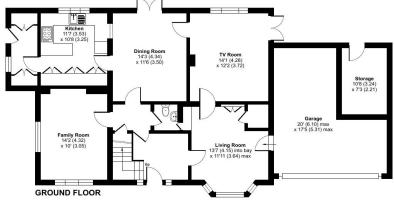

### Horsell Park, Horsell, Woking, GU21

Approximate Area = 2359 sq ft / 219.1 sq m Limited Use Area(s) = 460 sq ft / 42.7 sq m Garage = 74 sq ft / 6.8 sq m Outbuilding = 262 sq ft / 24.3 sq m Total = 3155 sq ft / 292.9 sq m