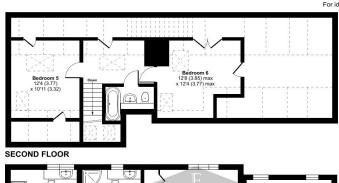

### Horsell Park, Horsell, Woking, GU21

Approximate Area = 2359 sq ft / 219.1 sq m Limited Use Area(s) = 460 sq ft / 42.7 sq m Garage = 74 sq ft / 6.8 sq m Outbuilding = 262 sq ft / 24.3 sq m Total = 3155 sq ft / 292.9 sq m

For identification only - Not to scale

69-71 Commercial Way, Woking, Surrey, GU21 6HN 01483 770800

www.foundationsofwoking.com

We confirm that these particulars of sale have been prepared as a general guide only and we have not carried out a detailed survey or tested the specified services, equipment and appliances. Room sizes should not be relied upon when ordering carpets, curtains or other furnishings. Photographs are reproduced for general information and it must not be inferred that any item shown is included for sale with the property.