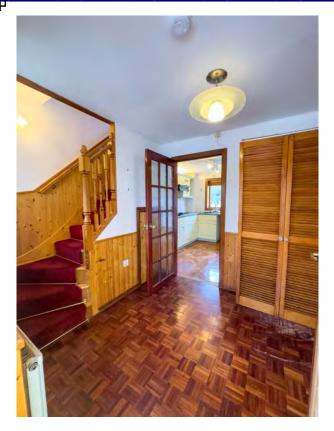

#### **ACCOMMODATION**

All dimensions are at widest points.

**HALLWAY:** 10'8" x 7'6"

CONSERVATORY: 11'2" x 8'4" (W Corner) LIVINGROOM: 18'1" x 10'5" (N Side) KITCHEN: 10'8" x 10'3" (S Corner)

BEDROOM ONE: 14'11" x 9'4" (N Corner) BEDROOM TWO: 14'11" x 8'8" (W Corner) BEDROOM THREE: 7' x 6'2" (E Corner) BATHROOM: 9' x 5'6" (S Corner)