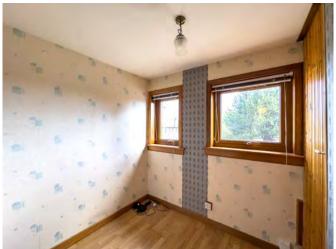

#### **ACCOMMODATION**

All dimensions are at widest points.

**HALLWAY:** 10'8" x 7'6"

CONSERVATORY: 11'2" x 8'4" (W Corner) LIVINGROOM: 18'1" x 10'5" (N Side) KITCHEN: 10'8" x 10'3" (S Corner)

BEDROOM ONE: 14'11" x 9'4" (N Corner) BEDROOM TWO: 14'11" x 8'8" (W Corner) BEDROOM THREE: 7' x 6'2" (E Corner) BATHROOM: 9' x 5'6" (S Corner)