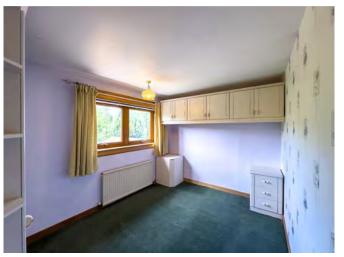

#### **ACCOMMODATION**

All dimensions are at widest points.

**HALLWAY:** 10'8" x 7'6"

CONSERVATORY: 11'2" x 8'4" (W Corner) LIVINGROOM: 18'1" x 10'5" (N Side) KITCHEN: 10'8" x 10'3" (S Corner)

BEDROOM ONE: 14'11" x 9'4" (N Corner) BEDROOM TWO: 14'11" x 8'8" (W Corner) BEDROOM THREE: 7' x 6'2" (E Corner) BATHROOM: 9' x 5'6" (S Corner)