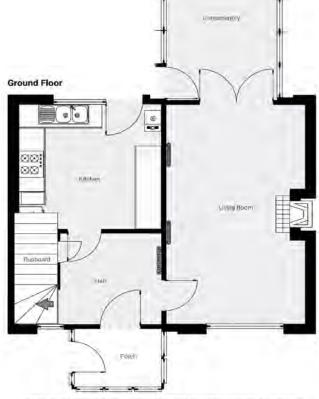

#### **ACCOMMODATION**

All dimensions are at widest points.

**HALLWAY:** 10'8" x 7'6"

CONSERVATORY: 11'2" x 8'4" (W Corner) LIVINGROOM: 18'1" x 10'5" (N Side) KITCHEN: 10'8" x 10'3" (S Corner)

BEDROOM ONE: 14'11" x 9'4" (N Corner) BEDROOM TWO: 14'11" x 8'8" (W Corner) BEDROOM THREE: 7' x 6'2" (E Corner) BATHROOM: 9' x 5'6" (S Corner)