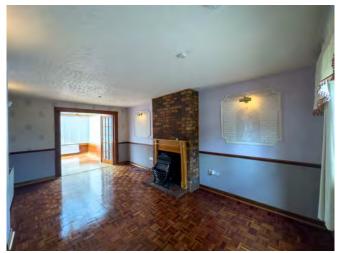

#### **ACCOMMODATION**

All dimensions are at widest points.

**HALLWAY:** 10'8" x 7'6"

CONSERVATORY: 11'2" x 8'4" (W Corner) LIVINGROOM: 18'1" x 10'5" (N Side) KITCHEN: 10'8" x 10'3" (S Corner)

BEDROOM ONE: 14'11" x 9'4" (N Corner) BEDROOM TWO: 14'11" x 8'8" (W Corner) BEDROOM THREE: 7' x 6'2" (E Corner) BATHROOM: 9' x 5'6" (S Corner)