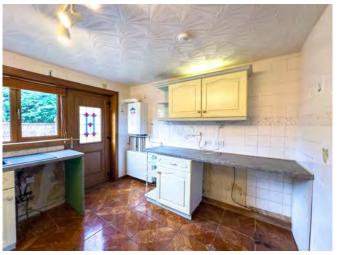

#### **ACCOMMODATION**

All dimensions are at widest points.

**HALLWAY:** 10'8" x 7'6"

CONSERVATORY: 11'2" x 8'4" (W Corner) LIVINGROOM: 18'1" x 10'5" (N Side) KITCHEN: 10'8" x 10'3" (S Corner)

BEDROOM ONE: 14'11" x 9'4" (N Corner) BEDROOM TWO: 14'11" x 8'8" (W Corner) BEDROOM THREE: 7' x 6'2" (E Corner) BATHROOM: 9' x 5'6" (S Corner)