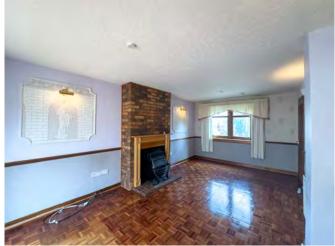

#### **ACCOMMODATION**

All dimensions are at widest points.

**HALLWAY:** 10'8" x 7'6"

CONSERVATORY: 11'2" x 8'4" (W Corner) LIVINGROOM: 18'1" x 10'5" (N Side) KITCHEN: 10'8" x 10'3" (S Corner)

BEDROOM ONE: 14'11" x 9'4" (N Corner) BEDROOM TWO: 14'11" x 8'8" (W Corner) BEDROOM THREE: 7' x 6'2" (E Corner) BATHROOM: 9' x 5'6" (S Corner)