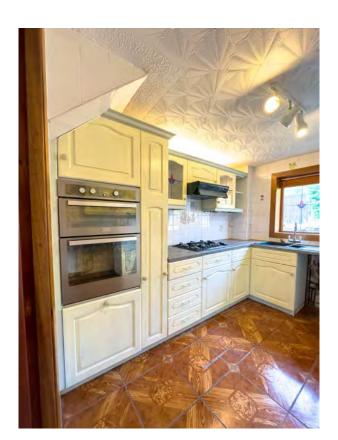

#### **ACCOMMODATION**

All dimensions are at widest points.

**HALLWAY:** 10'8" x 7'6"

CONSERVATORY: 11'2" x 8'4" (W Corner) LIVINGROOM: 18'1" x 10'5" (N Side) KITCHEN: 10'8" x 10'3" (S Corner)

BEDROOM ONE: 14'11" x 9'4" (N Corner) BEDROOM TWO: 14'11" x 8'8" (W Corner) BEDROOM THREE: 7' x 6'2" (E Corner) BATHROOM: 9' x 5'6" (S Corner)