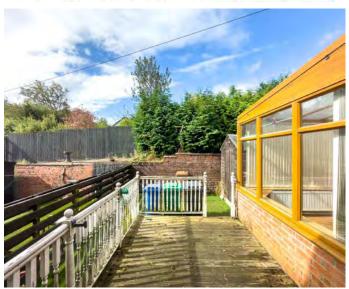

#### **REAR GARDEN**

The Rear Garden is fenced and features grass, decking area and a wooden garden shed.

Whilst these particulars are believed to be correct and are given in good faith, they are not warranted, and any intending purchasers are required to satisfy themselves as to the accuracy of the same. The copyright for all photographs, descriptions, graphics, floorplans and images belongs to James Thomson & Son and use, transfer or distribution to or by any other party without express written consent is strictly forbidden. These particulars do not constitute an offer or contract or part thereof, and all dimensions are approximate.