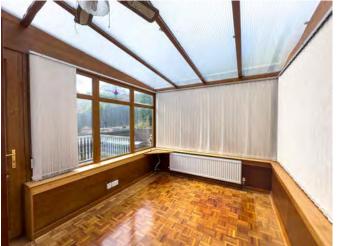

#### **ACCOMMODATION**

All dimensions are at widest points.

**HALLWAY:** 10'8" x 7'6"

CONSERVATORY: 11'2" x 8'4" (W Corner) LIVINGROOM: 18'1" x 10'5" (N Side) KITCHEN: 10'8" x 10'3" (S Corner)

BEDROOM ONE: 14'11" x 9'4" (N Corner) BEDROOM TWO: 14'11" x 8'8" (W Corner) BEDROOM THREE: 7' x 6'2" (E Corner) BATHROOM: 9' x 5'6" (S Corner)