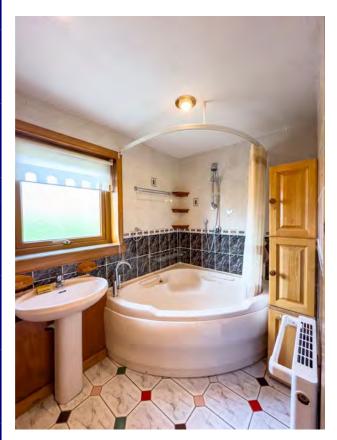

#### **ACCOMMODATION**

All dimensions are at widest points.

**HALLWAY:** 10'8" x 7'6"

CONSERVATORY: 11'2" x 8'4" (W Corner) LIVINGROOM: 18'1" x 10'5" (N Side) KITCHEN: 10'8" x 10'3" (S Corner)

BEDROOM ONE: 14'11" x 9'4" (N Corner) BEDROOM TWO: 14'11" x 8'8" (W Corner) BEDROOM THREE: 7' x 6'2" (E Corner) BATHROOM: 9' x 5'6" (S Corner)