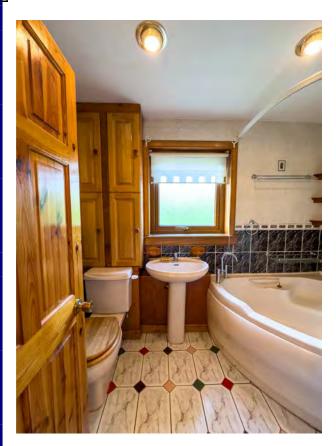

#### **ACCOMMODATION**

All dimensions are at widest points.

**HALLWAY:** 10'8" x 7'6"

CONSERVATORY: 11'2" x 8'4" (W Corner) LIVINGROOM: 18'1" x 10'5" (N Side) KITCHEN: 10'8" x 10'3" (S Corner)

BEDROOM ONE: 14'11" x 9'4" (N Corner) BEDROOM TWO: 14'11" x 8'8" (W Corner) BEDROOM THREE: 7' x 6'2" (E Corner) BATHROOM: 9' x 5'6" (S Corner)