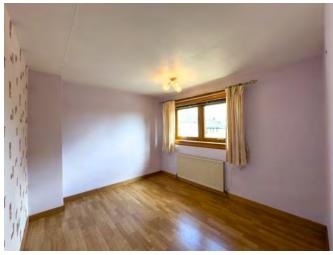

#### **ACCOMMODATION**

All dimensions are at widest points.

**HALLWAY:** 10'8" x 7'6"

CONSERVATORY: 11'2" x 8'4" (W Corner) LIVINGROOM: 18'1" x 10'5" (N Side) KITCHEN: 10'8" x 10'3" (S Corner)

BEDROOM ONE: 14'11" x 9'4" (N Corner) BEDROOM TWO: 14'11" x 8'8" (W Corner) BEDROOM THREE: 7' x 6'2" (E Corner) BATHROOM: 9' x 5'6" (S Corner)