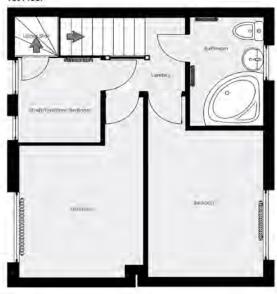

#### **ACCOMMODATION**

All dimensions are at widest points.

**HALLWAY:** 10'8" x 7'6"

CONSERVATORY: 11'2" x 8'4" (W Corner) LIVINGROOM: 18'1" x 10'5" (N Side) KITCHEN: 10'8" x 10'3" (S Corner)

BEDROOM ONE: 14'11" x 9'4" (N Corner) BEDROOM TWO: 14'11" x 8'8" (W Corner) BEDROOM THREE: 7' x 6'2" (E Corner) BATHROOM: 9' x 5'6" (S Corner)

#### 1st Floor

This Elem Film is demonstrative only James Thamson & Sub provides no variently or guarantee of accuracy of demonstrati, locations or makevernicities contained within this goals and wassestar in leading threating. The time is expensely obtained through the state of the same of the same thanks of the same of the same thanks of the same