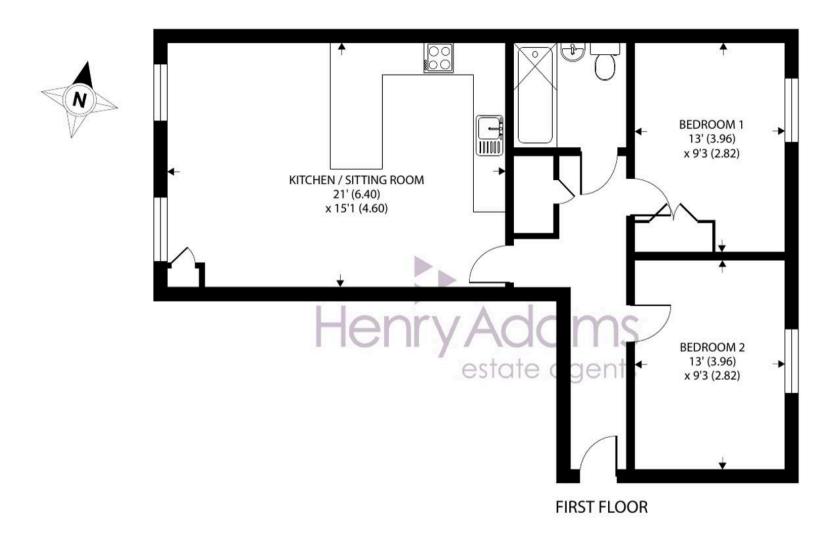

## Flat 21, Longacre House, Longacres Way, Chichester

Approximate Area = 733 sq ft / 68.1 sq m
For identification only - Not to scale

Location - Situated on eastern side of Chichester with easy access of the A27. The cathedral city of Chichester which offers excellent high street shopping, many fashionable restaurants, cafes and bars, the Festival Theatre and a mainline station to London Victoria. Nearby Goodwood is famous for its many event days including the world renowned Festival of Speed and Goodwood Revival for motor racing enthusiasts and a season of horse racing including the Qatar Goodwood Festival. There are superb sailing facilities around Chichester Harbour and water sports from the beaches at West Wittering. The area is a paradise for wildlife enthusiasts, with beautiful walks and cycle tracks over the South Downs and around the harbour.