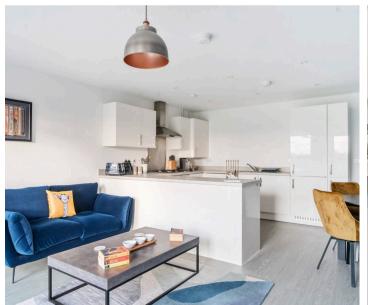

The communal front door is served by a push button entry phone system and stairs lead up to the upper floors. Once inside there is a welcoming entrance hall leading to the open plan sitting room/kitchen with full height picture windows. The well-appointed kitchen includes integrated appliances (electric oven, gas hob, cooker hood washing machine and fridge/freezer). There are two double bedrooms and a bathroom. Outside there is an allocated parking space and ample visitor parking.