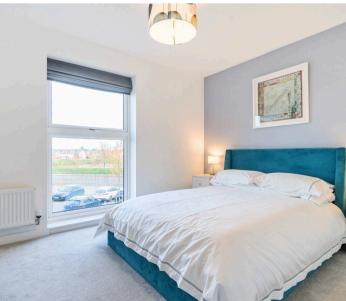

The communal front door is served by a push button entry phone system and stairs lead up to the upper floors. Once inside there is a welcoming entrance hall leading to the open plan sitting room/kitchen with full height picture windows. The well-appointed kitchen includes integrated appliances (electric oven, gas hob, cooker hood washing machine and fridge/freezer). There are two double bedrooms and a bathroom. Outside there is an allocated parking space and ample visitor parking.