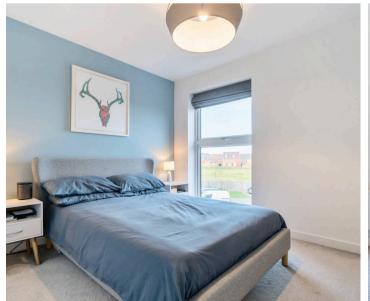

The communal front door is served by a push button entry phone system and stairs lead up to the upper floors. Once inside there is a welcoming entrance hall leading to the open plan sitting room/kitchen with full height picture windows. The well-appointed kitchen includes integrated appliances (electric oven, gas hob, cooker hood washing machine and fridge/freezer). There are two double bedrooms and a bathroom. Outside there is an allocated parking space and ample visitor parking.