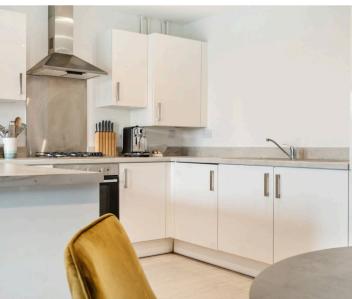

The communal front door is served by a push button entry phone system and stairs lead up to the upper floors. Once inside there is a welcoming entrance hall leading to the open plan sitting room/kitchen with full height picture windows. The well-appointed kitchen includes integrated appliances (electric oven, gas hob, cooker hood washing machine and fridge/freezer). There are two double bedrooms and a bathroom. Outside there is an allocated parking space and ample visitor parking.