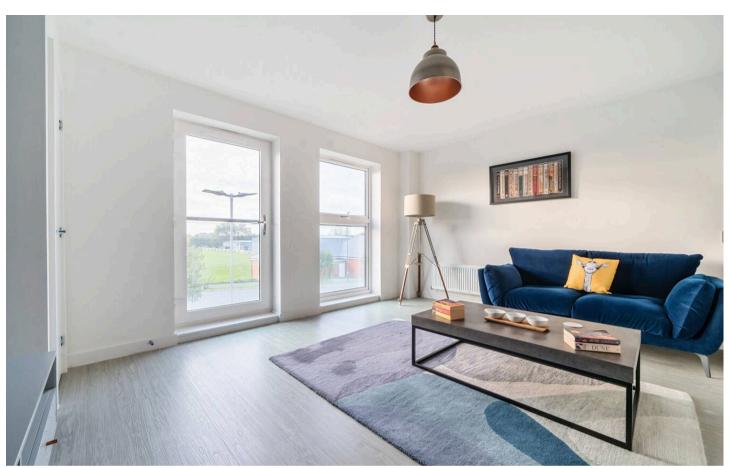

A bright and spacious two bedroom first floor apartment with open views from all principal rooms. From the sitting room/kitchen you can see across a newly laid open greensward towards Chichester Cathedral spire and both bedrooms have an attractive view over a lake.

The communal front door is served by a push button entry phone system and stairs lead up to the upper floors. Once inside there is a welcoming entrance hall leading to the open plan sitting room/kitchen with full height picture windows. The well-appointed kitchen includes integrated appliances (electric oven, gas hob, cooker hood washing machine and fridge/freezer). There are two double bedrooms and a bathroom. Outside there is an allocated parking space and ample visitor parking.