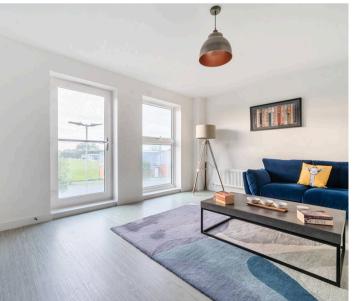

The communal front door is served by a push button entry phone system and stairs lead up to the upper floors. Once inside there is a welcoming entrance hall leading to the open plan sitting room/kitchen with full height picture windows. The well-appointed kitchen includes integrated appliances (electric oven, gas hob, cooker hood washing machine and fridge/freezer). There are two double bedrooms and a bathroom. Outside there is an allocated parking space and ample visitor parking.