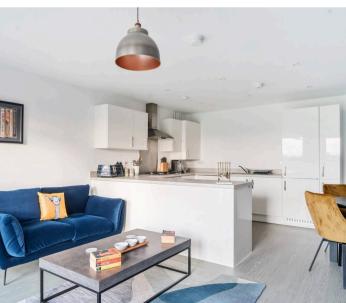

The communal front door is served by a push button entry phone system and stairs lead up to the upper floors. Once inside there is a welcoming entrance hall leading to the open plan sitting room/kitchen with full height picture windows. The well-appointed kitchen includes integrated appliances (electric oven, gas hob, cooker hood washing machine and fridge/freezer). There are two double bedrooms and a bathroom. Outside there is an allocated parking space and ample visitor parking.