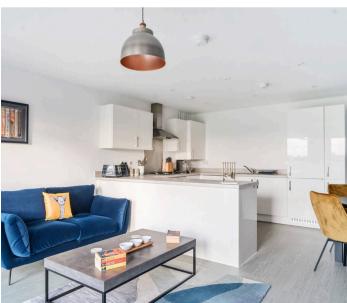

The communal front door is served by a push button entry phone system and stairs lead up to the upper floors. Once inside there is a welcoming entrance hall leading to the open plan sitting room/kitchen with full height picture windows. The well-appointed kitchen includes integrated appliances (electric oven, gas hob, cooker hood washing machine and fridge/freezer). There are two double bedrooms and a bathroom. Outside there is an allocated parking space and ample visitor parking.