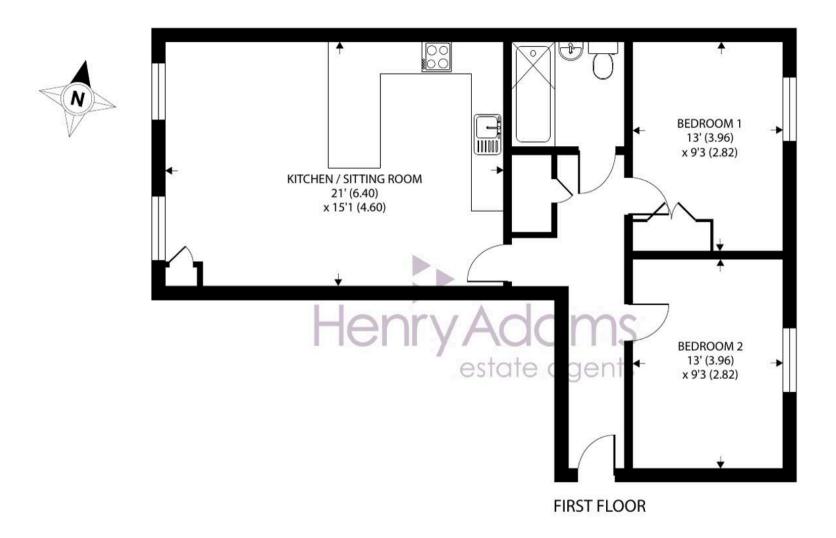

A bright and spacious two bedroom first floor apartment with open views from all principal rooms. From the sitting room/kitchen you can see across a newly laid open greensward towards Chichester Cathedral spire and both bedrooms have an attractive view of a lake. Presented in show home order throughout the property is conveniently located on the outskirts of Chichester with easy access to the A27. It is available either on a shared ownership through Hyde\* or outright leasehold purchase. The property is one mile distance to Chichester city centre and conveniently located only a quarter of a mile walk from the Portfield out of town retail park, which boasts flagship stores such as John Lewis, M&S Food Hall and Sainsbury's.

The communal front door is served by a push button entry phone system and stairs lead up to the upper floors. Once inside there is a welcoming entrance hall leading to the open plan sitting room/kitchen with full height picture windows. The well-appointed kitchen includes integrated appliances (electric oven, gas hob, cooker hood washing machine and fridge/freezer). There are two double bedrooms and a bathroom. Outside there is an allocated parking space and ample visitor parking.

Approximate Area = 733 sq ft / 68.1 sq m
For identification only - Not to scale

Location - Situated on eastern side of Chichester with easy access of the A27. The cathedral city of Chichester which offers excellent high street shopping, many fashionable restaurants, cafes and bars, the Festival Theatre and a mainline station to London Victoria. Nearby Goodwood is famous for its many event days. There are superb sailing facilities around Chichester Harbour and water sports from the beaches at West Wittering. The area is a paradise for wildlife enthusiasts, with beautiful walks and cycle tracks over the South Downs and around the harbour.