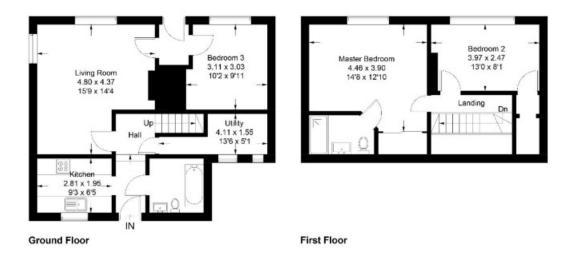

#### **Fixtures and Fittings:**

The sale shall include all carpets and floorcoverings, kitchen fittings, bathroom fittings, and light fittings.

WWW.CULLENKILSHAW.COM

2 The Loan, Lanton Approximate Gross Internal Area = 95.1 sq m / 1024 sq ft

Illustration for identification purposes only, measurements are approximate not to scale, floorplansUsketch.com @ (ID809945)

WWW.CULLENKILSHAW.COM

Interested in this property?