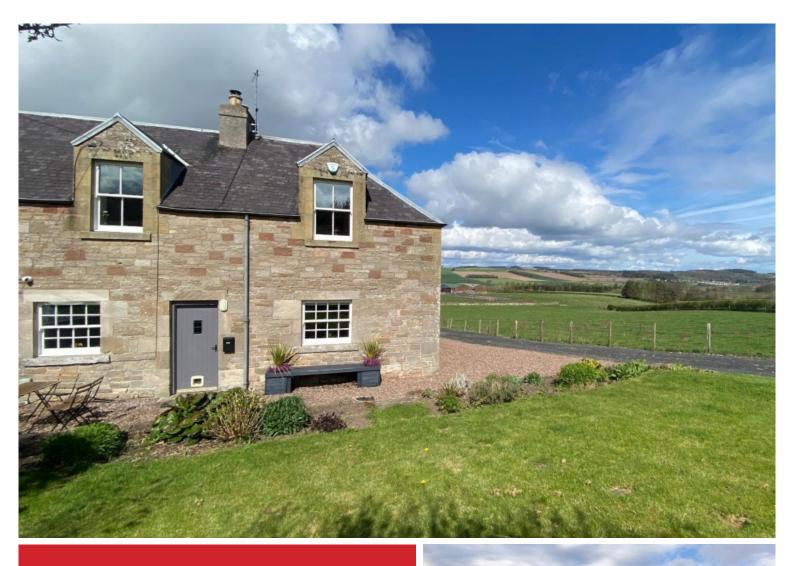

# Offers Over £285,000

Graced with stunning countryside views, and situated within a highly sought after semi-rural location, 2 The Loan, Lanton is brought to the market in turnkey condition. Constructed approximately 120 years ago, and extending to a comfortable 90sqm, the stunning three-bedroom semi-detached home would be the ideal purchase for the family, holiday home investor or those looking to enjoy a quiet lifestyle. Viewings are considered essential to fully appreciate.

### Location:

Lanton is located approximately two miles from Jedburgh. Straddled by the A68, Jedburgh enjoys easy access to many of the principal towns and employers of the region and is readily accessible to major road links both north and south bound. to major road links both north and south bound. The town of Jedburgh itself, which has the Jed Water running through it, provides many attractions including Jedburgh Abbey, Jedburgh Castle and Jedburgh Castle Jail to name a few. It has a good range of shops and amenities, a selection of leisure facilities and both primary and secondary schooling and is surrounded by the typical scenic countryside for which the Borders Region is renowned.

#### **Description:**

Currently the attractive dwelling comprises an entrance hallway, lounge, kitchen, utility room, family bathroom and dining room/third bedroom on the ground floor as well as the landing, master bedroom with ensuite bathroom, bedroom two and walk in wardrobe on the first floor – offering fantastic accommodation to the buyer. Additionally, previous planning permission has been sought and granted to erect a kitchen extension, which should particularly appeal to those that are seeking a turnkey home that offers wonderful future renovation prospects. Externally, the property sports a generously sized garden, mostly laid to lawn with the additional benefit of a large stone chipped driveway and double garage.