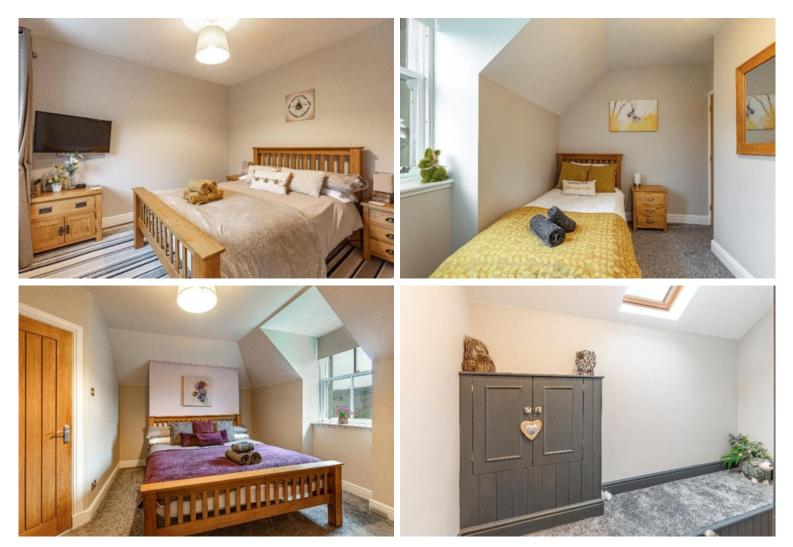

#### **Description:**

Currently the attractive dwelling comprises an entrance hallway, lounge, kitchen, utility room, family bathroom and dining room/third bedroom on the ground floor as well as the landing, master bedroom with ensuite bathroom, bedroom two and walk in wardrobe on the first floor – offering fantastic accommodation to the buyer. Additionally, previous planning permission has been sought and granted to erect a kitchen extension, which should particularly appeal to those that are seeking a turnkey home that offers wonderful future renovation prospects. Externally, the property sports a generously sized garden, mostly laid to lawn with the additional benefit of a large stone chipped driveway and double garage.