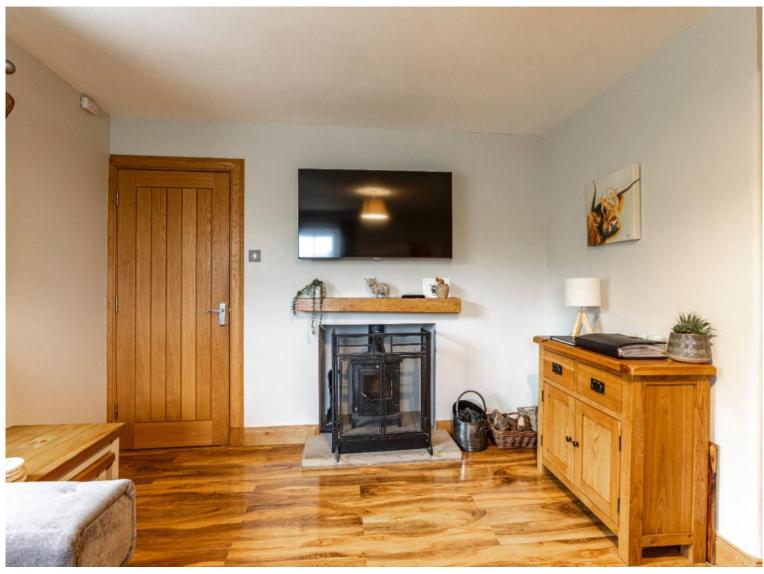

#### **Description:**

Currently the attractive dwelling comprises an entrance hallway, lounge, kitchen, utility room, family bathroom and dining room/third bedroom on the ground floor as well as the landing, master bedroom with ensuite bathroom, bedroom two and walk in wardrobe on the first floor – offering fantastic accommodation to the buyer. Additionally, previous planning permission has been sought and granted to erect a kitchen extension, which should particularly appeal to those that are seeking a turnkey home that offers wonderful future renovation prospects. Externally, the property sports a generously sized garden, mostly laid to lawn with the additional benefit of a large stone chipped driveway and double garage.

#### Services:

Mains electricity, water and drainage. Oil central heating. The property also benefits from modern smart lighting and solar panels.