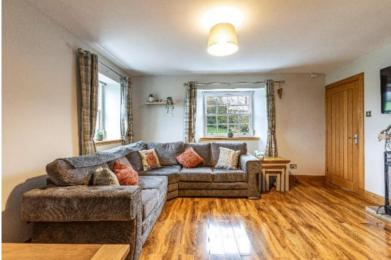

#### **Description:**

Currently the attractive dwelling comprises an entrance hallway, lounge, kitchen, utility room, family bathroom and dining room/third bedroom on the ground floor as well as the landing, master bedroom with ensuite bathroom, bedroom two and walk in wardrobe on the first floor – offering fantastic accommodation to the buyer. Additionally, previous planning permission has been sought and granted to erect a kitchen extension, which should particularly appeal to those that are seeking a turnkey home that offers wonderful future renovation prospects. Externally, the property sports a generously sized garden, mostly laid to lawn with the additional benefit of a large stone chipped driveway and double garage.