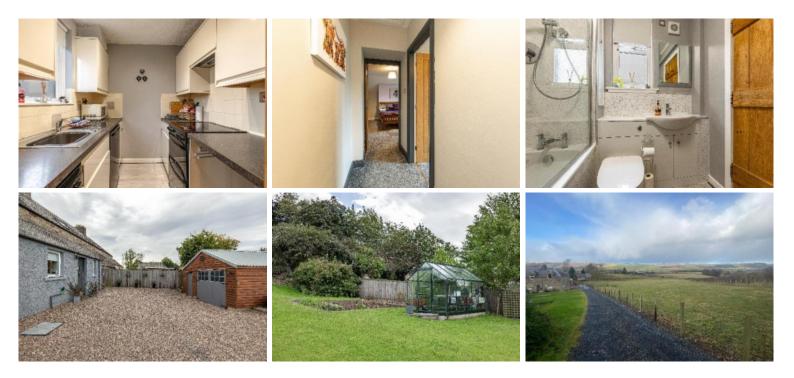

#### **Description:**

Currently the attractive dwelling comprises an entrance hallway, lounge, kitchen, utility room, family bathroom and dining room/third bedroom on the ground floor as well as the landing, master bedroom with ensuite bathroom, bedroom two and walk in wardrobe on the first floor – offering fantastic accommodation to the buyer. Additionally, previous planning permission has been sought and granted to erect a kitchen extension, which should particularly appeal to those that are seeking a turnkey home that offers wonderful future renovation prospects. Externally, the property sports a generously sized garden, mostly laid to lawn with the additional benefit of a large stone chipped driveway and double garage.