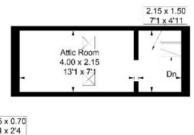

# 35 Halliburton Place, Galashiels

Guide Price £45,000

Located within a popular residential area with lovely open views over the town, 35 Halliburton Place is the ideal affordable first time buy or potential rental investment. The property requires upgrading and modernisation throughout but is perfect for someone who wishes to make it their own and add value. The accommodation comprises: Hall, Lounge, Box Room, Kitchen, Shower Room, large attic room with potential for conversion. Externally there is an area of garden to the rear and unrestricted on-street parking. Viewing recommended.

## 35 Halliburton Place, Galashiels

TD1 2JE

Guide Price £45,000

Hall Lounge **Box Room** Kitchen **Shower Room** Large Attic Room

Electric Heating Single and Double Glazing

Garden to Rear **On-Street Parking** 