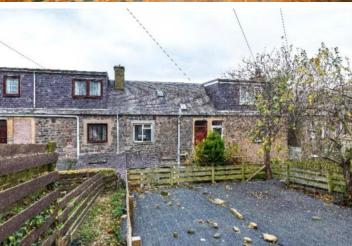

# 35 Halliburton Place, Galashiels

Guide Price £45,000

Located within a popular residential area with lovely open views over the town, 35 Halliburton Place is the ideal affordable first time buy or potential rental investment. The property requires upgrading and modernisation throughout but is perfect for someone who wishes to make it their own and add value. The accommodation comprises: Hall, Lounge, Box Room, Kitchen, Shower Room, large attic room with potential for conversion. Externally there is an area of garden to the rear and unrestricted on-street parking. Viewing recommended.

## 35 Halliburton Place, Galashiels

TD1 2JE

Guide Price £45,000

Hall Lounge **Box Room** Kitchen **Shower Room** Large Attic Room

Electric Heating Single and Double Glazing

Garden to Rear **On-Street Parking** 