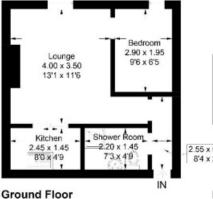

# 35 Halliburton Place, Galashiels

Guide Price £45,000

Located within a popular residential area with lovely open views over the town, 35 Halliburton Place is the ideal affordable first time buy or potential rental investment. The property requires upgrading and modernisation throughout but is perfect for someone who wishes to make it their own and add value. The accommodation comprises: Hall, Lounge, Box Room, Kitchen, Shower Room, large attic room with potential for conversion. Externally there is an area of garden to the rear and unrestricted on-street parking. Viewing recommended.

## 35 Halliburton Place, Galashiels

TD1 2JE

Guide Price £45,000

Hall Lounge **Box Room** Kitchen **Shower Room** Large Attic Room

Electric Heating Single and Double Glazing

Garden to Rear **On-Street Parking** 