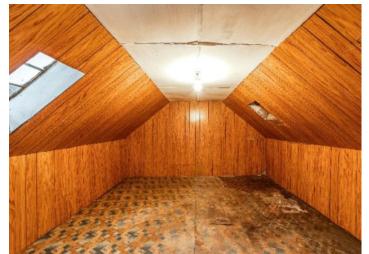

# 35 Halliburton Place, Galashiels

Guide Price £45,000

Located within a popular residential area with lovely open views over the town, 35 Halliburton Place is the ideal affordable first time buy or potential rental investment. The property requires upgrading and modernisation throughout but is perfect for someone who wishes to make it their own and add value. The accommodation comprises: Hall, Lounge, Box Room, Kitchen, Shower Room, large attic room with potential for conversion. Externally there is an area of garden to the rear and unrestricted on-street parking. Viewing recommended.

## 35 Halliburton Place, Galashiels

TD1 2JE

Guide Price £45,000

Hall Lounge **Box Room** Kitchen **Shower Room** Large Attic Room

Electric Heating Single and Double Glazing

Garden to Rear **On-Street Parking** 