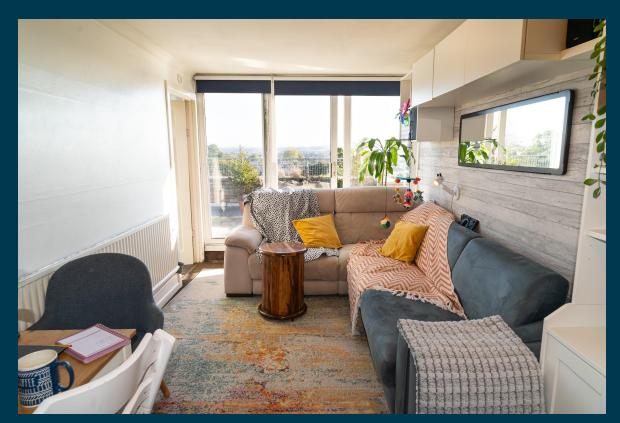

leeve Lodge Close, Bristol, BS16

Get instant cash flow of £800 per calendar month with a 5.6% Gross Yield for investors.

This property has a potential to rent for £900 which would provide the investor a Gross Yield of 6.4% if the rent was increased to market rate.

For investors that are looking for a reliable long term investment, this property is perfect as it's in a great location with easy access to amenities and is able to command a brilliant rental return.

Don't miss out on this fantastic investment opportunity...







Deanna Court, Cleeve Lodge Close, Bristol, BS16



## **Property Key Features**

1 Bedroom

1 Bathroom

Balcony

**Modern Condition** 

Factor Fees: £75.00

Ground Rent: £0.00

Lease Length: Freehold

Current Rent: £800

Market Rent: £900

212050527

## Lounge









## Kitchen







## **Exterior**









## **Initial Outlay**





Figures based on assumed purchase price of £170,000.00 and borrowing of £127,500.00 at 75% Loan To Value (LTV) and an estimated 5% fixed term interest rate.

#### **ASSUMED PURCHASE PRICE**



25% Deposit **£42,500.00** 

SDLT Charge 5100

Legal Fees £1,000.00

Total Investment £48,600.00

## **Projected Investment Return**



4.66%



Our industry leading letting agency Let Property Management has an existing relationship with the tenant in situ and can provide advice on achieving full market rent.

The monthly rent of this property is currently set at £800 per calendar month but the potential market rent is

**Net Return** 

| Returns Based on Rental Income        | £800    | £900    |
|--------------------------