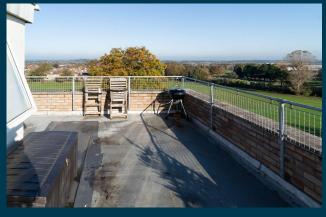

cash flow of £800 per calendar month with a 5.6% Gross Yield for investors.

This property has a potential to rent for £900 which would provide the investor a Gross Yield of 6.4% if the rent was increased to market rate.

For investors that are looking for a reliable long term investment, this property is perfect as it's in a great location with easy access to amenities and is able to command a brilliant rental return.

Don't miss out on this fantastic investment opportunity...







Deanna Court, Cleeve Lodge Close, Bristol, BS16



## **Property Key Features**

1 Bedroom

1 Bathroom

Balcony

**Modern Condition** 

Factor Fees: £75.00

Ground Rent: £0.00

Lease Length: Freehold

Current Rent: £800

Market Rent: £900

212050527

## Lounge









## Kitchen







## **Exterior**









## **Initial Outlay**





Figures based on assumed purchase price of £170,000.00 and borrowing of £127,500.00 at 75% Loan To Value (LTV) and an estimated 5% fixed term interest rate.

#### **ASSUMED PURCHASE PRICE**



25% Deposit **£42,500.00** 

SDLT Charge 5100

Legal Fees £1,000.00

Total Investment £48,600.00

## **Projected Investment Return**



4.66%



Our industry leading letting agency Let Property Management has an existing relationship with the tenant in situ and can provide advice on achieving full market rent.

The monthly rent of this property is currently set at £800 per calendar month but the potential market rent is

**Net Return** 

| Returns Based on Rental Income        | £800    | £900    |
|---------------------------------------|---------|---------|
| Mortgage