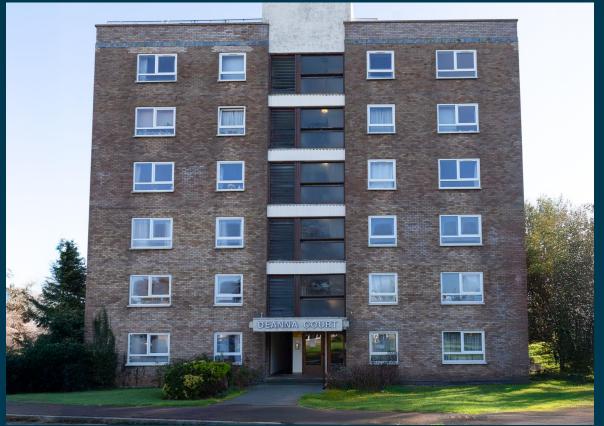

nt cash flow of £800 per calendar month with a 5.6% Gross Yield for investors.

This property has a potential to rent for £900 which would provide the investor a Gross Yield of 6.4% if the rent was increased to market rate.

For investors that are looking for a reliable long term investment, this property is perfect as it's in a great location with easy access to amenities and is able to command a brilliant rental return.

Don't miss out on this fantastic investment opportunity...







Deanna Court, Cleeve Lodge Close, Bristol, BS16



## **Property Key Features**

1 Bedroom

1 Bathroom

Balcony

**Modern Condition** 

Factor Fees: £75.00

Ground Rent: £0.00

Lease Length: Freehold

Current Rent: £800

Market Rent: £900

212050527

## Lounge









## Kitchen







## **Exterior**









## **Initial Outlay**





Figures based on assumed purchase price of £170,000.00 and borrowing of £127,500.00 at 75% Loan To Value (LTV) and an estimated 5% fixed term interest rate.

#### **ASSUMED PURCHASE PRICE**



25% Deposit **£42,500.00** 

SDLT Charge 5100

Legal Fees £1,000.00

Total Investment £48,600.00

## **Projected Investment Return**



4.66%



Our industry leading letting agency Let Property Management has an existing relationship with the tenant in situ and can provide advice on achieving full market rent.

The monthly rent of this property is currently set at £800 per calendar month but the potential market rent is

**Net Return** 

| Returns Based on Rental Income        | £800    | £900    |
|---------------------------------------|---------|---------|
| Mortga