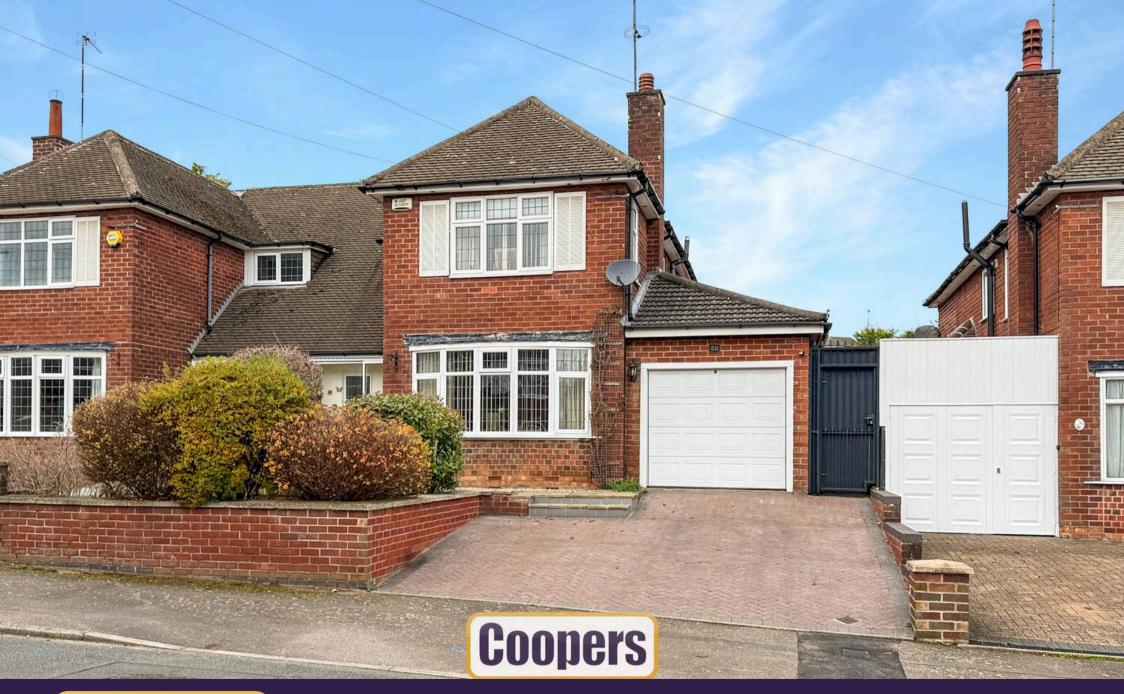

## **Lupton Avenue**

Styvechale, Coventry

Extended property on larger than average plot with garage. Two living rooms, dining kitchen, utility room and study. Three double bedrooms and luxury bathroom. Must be viewed. No upward chain.

Council Tax band: E

Tenure: Freehold

EPC Energy Efficiency Rating: D

- Lovely family home on wider than average plot
- Prime location south of the City Centre
- Two generous reception rooms, kitchen and study
- Three bedrooms and bath/shower room
- Good size gardens with patio area, driveway and garage
- Early inspection highly recommended. No upward chain