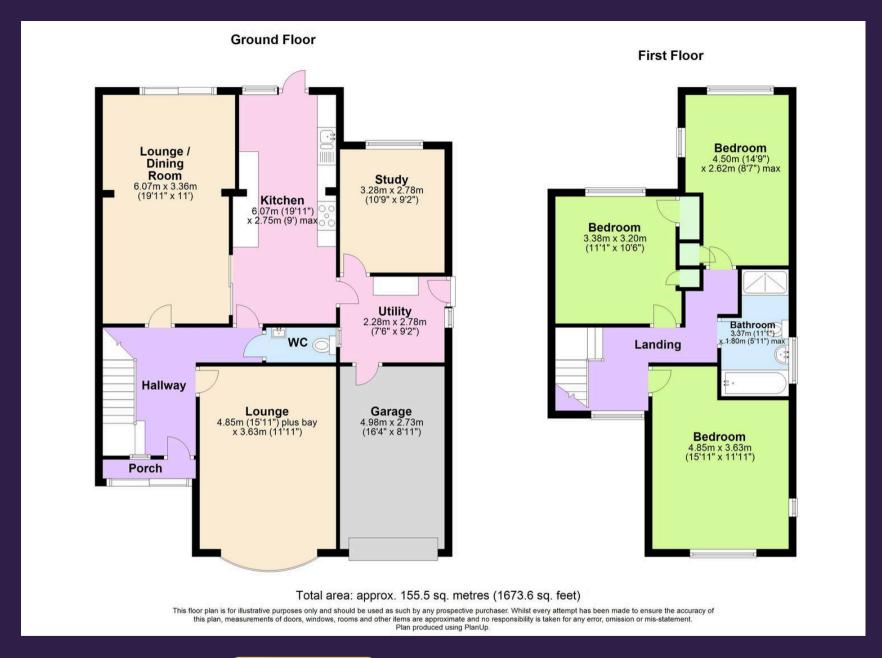

## **Lupton Avenue**

Styvechale, Coventry

Extended property on larger than average plot with garage. Two living rooms, dining kitchen, utility room and study. Three double bedrooms and luxury bathroom. Must be viewed. No upward chain.

Council Tax band: E

Tenure: Freehold

EPC Energy Efficiency Rating: D

- Lovely family home on wider than average plot
- Prime location south of the City Centre
- Two generous reception rooms, kitchen and study
- Three bedrooms and bath/shower room
- Good size gardens with patio area, driveway and garage
- Early inspection highly recommended. No upward chain