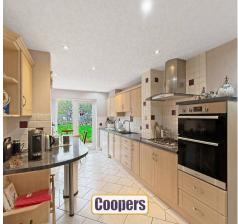

## **Lupton Avenue**

Styvechale, Coventry

Extended property on larger than average plot with garage. Two living rooms, dining kitchen, utility room and study. Three double bedrooms and luxury bathroom. Must be viewed. No upward chain.