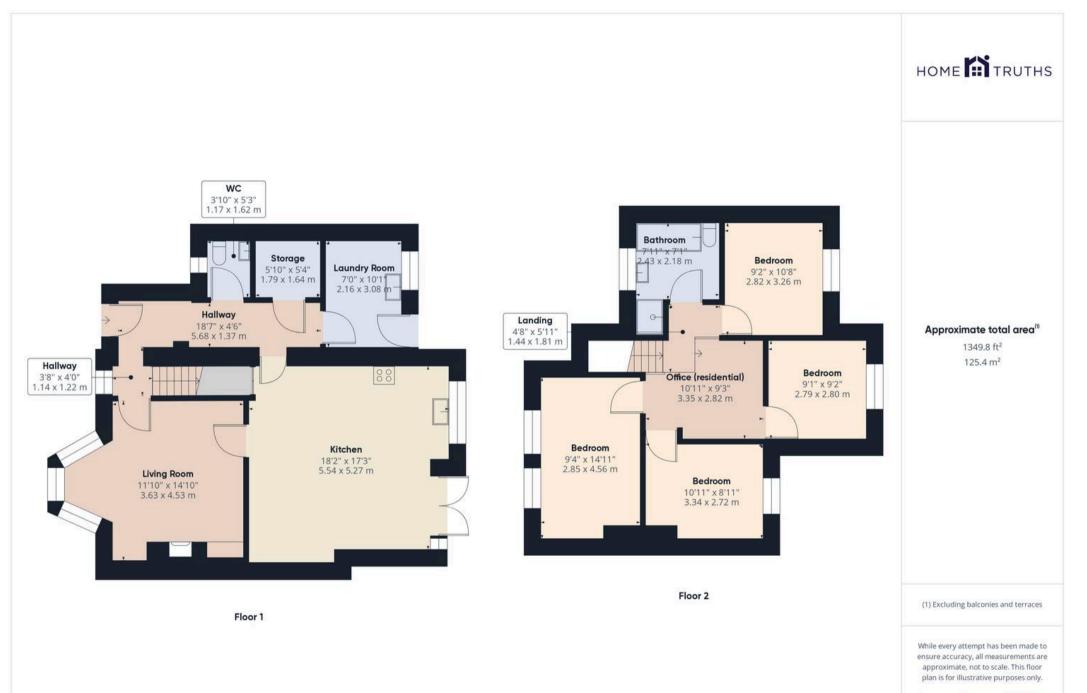

£350,000

Wood Lane, Heskin

PR7 5NS

Spacious extended four bedroom semi detached property in a lovely semi rural location with delightful views over open countryside to both aspects and within easy reach of amenities and primary transport routes. To the front, the block paviour driveway can accommodate up to three vehicles and leads to the main entrance. Step into the welcoming hallway with cloakroom having wash hand basin and wc, and walk in storage which also houses the Ideal combi boiler. The bay fronted living room is lovely and cosy with gas fire in hearth and opens to the heart of the house to the rear. With plenty of space for both dining and comfortable furniture the kitchen comprises a range of wall and base units topped with guartz work surfaces and etched drainer, central island with breakfast bar, seven burner range cooker, American style refrigerator and patio doors overlooking the garden. Completing the ground floor, the laundry room has additional storage, sink, and space, power & plumbing for other appliances. Step outside into the lovely large garden with lawn, raised beds, mature planting and block paviour terrace from which to take in the view over fields and trees. A lovely place to sit and relax. Back inside, stairs lead to the spacious first floor landing which makes an excellent home office. All four bedrooms can accommodate double beds and all benefit from those lovely views. The elegant family bathroom comprises a very sociable double ended bath, wash hand basin on vanity, wc, ladder heated towel rail and mixer shower in cubicle. With 1350 square feet of accommodation on offer this is a lovely family home.

Spacious four bedroom semi detached property in a lovely semi rural location with delightful views over open countryside to both aspects and within easy reach of amenities and primary transport routes Council Tax band: B

Tenure: Freehold

EPC Energy Efficiency Rating: D

EPC Environmental Impact Rating:

- Spacious, extended property
- Four double bedrooms
- 1350 square feet of accommodation
- Beautiful views to both aspects
- Virtual tour
- Off road parking