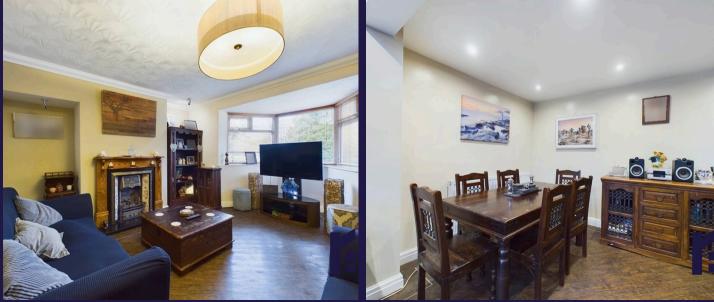

£350,000

Wood Lane, Heskin

PR7 5NS

Spacious extended four bedroom semi detached property in a lovely semi rural location with delightful views over open countryside to both aspects and within easy reach of amenities and primary transport routes. To the front, the block paviour driveway can accommodate up to three vehicles and leads to the main entrance. Step into the welcoming hallway with cloakroom having wash hand basin and wc, and walk in storage which also houses the Ideal combi boiler. The bay fronted living room is lovely and cosy with gas fire in hearth and opens to the heart of the house to the rear. With plenty of space for both dining and comfortable furniture the kitchen comprises a range of wall and base units topped with guartz work surfaces and etched drainer, central island with breakfast bar, seven burner range cooker, American style refrigerator and patio doors overlooking the garden. Completing the ground floor, the laundry room has additional storage, sink, and space, power & plumbing for other appliances. Step outside into the lovely large garden with lawn, raised beds, mature planting and block paviour terrace from which to take in the view over fields and trees. A lovely place to sit and relax. Back inside, stairs lead to the spacious first floor landing which makes an excellent home office. All four bedrooms can accommodate double beds and all benefit from those lovely views. The elegant family bathroom comprises a very sociable double ended bath, wash hand basin on vanity, wc, ladder heated towel rail and mixer shower in cubicle. With 1350 square feet of accommodation on offer this is a lovely family home.