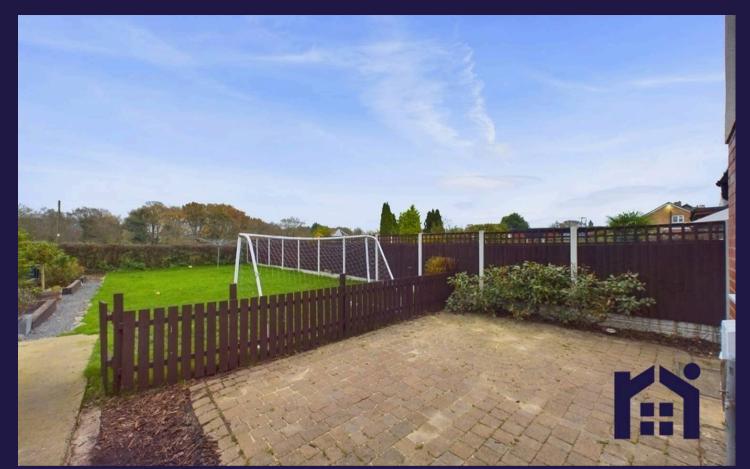

£350,000

Wood Lane, Heskin

PR7 5NS

Spacious extended four bedroom semi detached property in a lovely semi rural location with delightful views over open countryside to both aspects and within easy reach of amenities and primary transport routes. To the front, the block paviour driveway can accommodate up to three vehicles and leads to the main entrance. Step into the welcoming hallway with cloakroom having wash hand basin and wc, and walk in storage which also houses the Ideal combi boiler. The bay fronted living room is lovely and cosy with gas fire in hearth and opens to the heart of the house to the rear. With plenty of space for both dining and comfortable furniture the kitchen comprises a range of wall and base units topped with guartz work surfaces and etched drainer, central island with breakfast bar, seven burner range cooker, American style refrigerator and patio doors overlooking the garden. Completing the ground floor, the laundry room has additional storage, sink, and space, power & plumbing for other appliances. Step outside into the lovely large garden with lawn, raised beds, mature planting and block paviour terrace from which to take in the view over fields and trees. A lovely place to sit and relax. Back inside, stairs lead to the spacious first floor landing which makes an excellent home office. All four bedrooms can accommodate double beds and all benefit from those lovely views. The elegant family bathroom comprises a very sociable double ended bath, wash hand basin on vanity, wc, ladder heated towel rail and mixer shower in cubicle. With 1350 square feet of accommodation on offer this is a lovely family home.