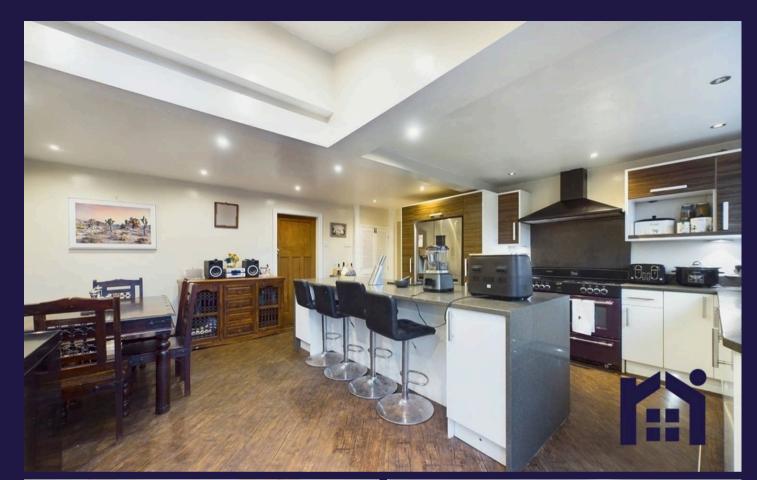

£350,000

Wood Lane, Heskin

PR7 5NS

Spacious extended four bedroom semi detached property in a lovely semi rural location with delightful views over open countryside to both aspects and within easy reach of amenities and primary transport routes. To the front, the block paviour driveway can accommodate up to three vehicles and leads to the main entrance. Step into the welcoming hallway with cloakroom having wash hand basin and wc, and walk in storage which also houses the Ideal combi boiler. The bay fronted living room is lovely and cosy with gas fire in hearth and opens to the heart of the house to the rear. With plenty of space for both dining and comfortable furniture the kitchen comprises a range of wall and base units topped with guartz work surfaces and etched drainer, central island with breakfast bar, seven burner range cooker, American style refrigerator and patio doors overlooking the garden. Completing the ground floor, the laundry room has additional storage, sink, and space, power & plumbing for other appliances. Step outside into the lovely large garden with lawn, raised beds, mature planting and block paviour terrace from which to take in the view over fields and trees. A lovely place to sit and relax. Back inside, stairs lead to the spacious first floor landing which makes an excellent home office. All four bedrooms can accommodate double beds and all benefit from those lovely views. The elegant family bathroom comprises a very sociable double ended bath, wash hand basin on vanity, wc, ladder heated towel rail and mixer shower in cubicle. With 1350 square feet of accommodation on offer this is a lovely family home.