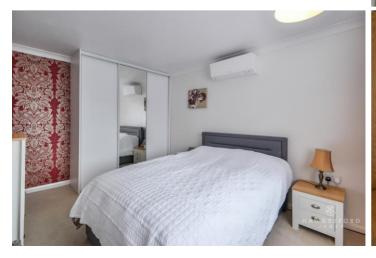

The accommodation comprises an entrance porch, entrance hall, lounge with patio doors leading to a sun room, fitted kitchen with shaker style units, modern shower room, and two bedrooms.

Further features include UPVC double glazing, gas fired central heating, climate control to the master bedroom and sun room, fitted wardrobes to the master bedroom, and a garage with power and light.

## Features

- Two bedroom detached bungalow
- Modern fitted kitchen & shower room
- Sun lounge
- Recently modernised
- Larger than average rear garden
- Climate control to the sun lounge and bedroom one
- Garage and driveway
- Council tax band: D
- EPC rating: D | 62
- Freehold