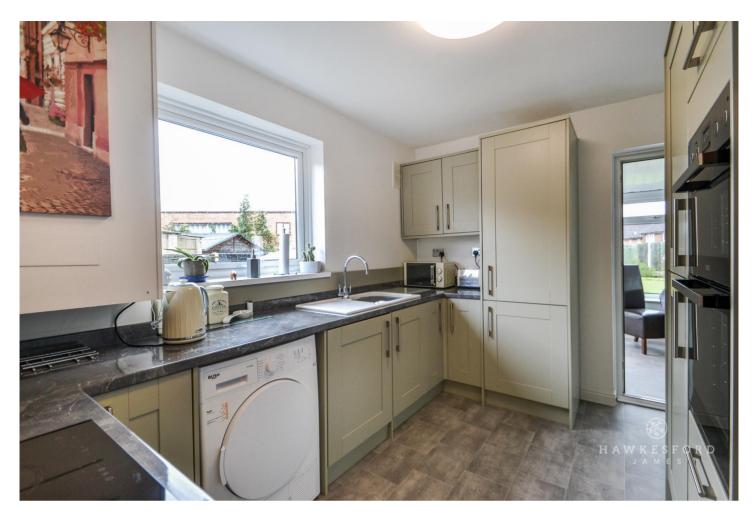

The accommodation comprises an entrance porch, entrance hall, lounge with patio doors leading to a sun room, fitted kitchen with shaker style units, modern shower room, and two bedrooms.

Further features include UPVC double glazing, gas fired central heating, climate control to the master bedroom and sun room, fitted wardrobes to the master bedroom, and a garage with power and light.

## Features

- Two bedroom detached bungalow
- Modern fitted kitchen & shower room
- Sun lounge
- Recently modernised
- Larger than average rear garden
- Climate control to the sun lounge and bedroom one
- Garage and driveway
- Council tax band: D
- EPC rating: D | 62
- Freehold