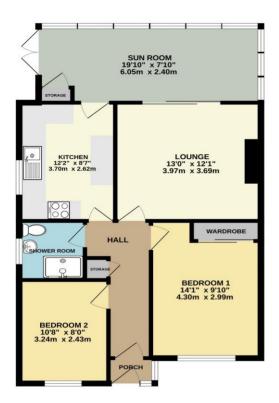

The accommodation comprises an entrance porch, entrance hall, lounge with patio doors leading to a sun room, fitted kitchen with shaker style units, modern shower room, and two bedrooms.

Further features include UPVC double glazing, gas fired central heating, climate control to the master bedroom and sun room, fitted wardrobes to the master bedroom, and a garage with power and light.

GROUND FLOOR 749 sq.ft. (69.6 sq.m.) approx.

TOTAL FLOOR AREA: 749 sq.ft. (56.5 sq.m.) approx. If very attempt been rade to ensure the accuracy of the Broylar contained here, reasurements d'oors, wholes, rooms and any effect areas are approximate and no responsibility is taken for any error. Insisten or mis-statement. This plan is for Blastardev purpose only and shudd be used a such by any oppective purchase. The service, systems and agaitacies shoon have not been tested and no guarantee as to their operating of the service of a given.