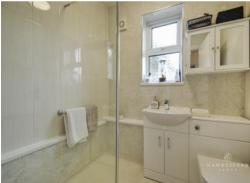

The accommodation comprises an entrance porch, entrance hall, lounge with patio doors leading to a sun room, fitted kitchen with shaker style units, modern shower room, and two bedrooms.

Further features include UPVC double glazing, gas fired central heating, climate control to the master bedroom and sun room, fitted wardrobes to the master bedroom, and a garage with power and light.

## Features

- Two bedroom detached bungalow
- Modern fitted kitchen & shower room
- Sun lounge
- Recently modernised
- Larger than average rear garden
- Climate control to the sun lounge and bedroom one
- Garage and driveway
- Council tax band: D
- EPC rating: D | 62
- Freehold