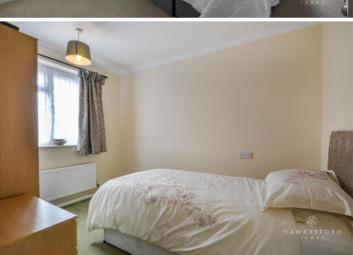

The accommodation comprises an entrance porch, entrance hall, lounge with patio doors leading to a sun room, fitted kitchen with shaker style units, modern shower room, and two bedrooms.

Further features include UPVC double glazing, gas fired central heating, climate control to the master bedroom and sun room, fitted wardrobes to the master bedroom, and a garage with power and light.