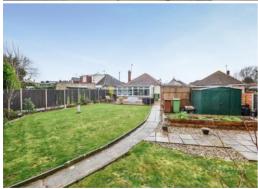

With a larger than average rear garden, garage, ample off-street parking, and a quiet cul de sac position, this property is sure to impress.

The current owner has tastefully modernised the interior with a neutral colour palette, creating a blank canvas for the next owner.

The larger than average rear garden is mainly laid to lawn, has a variety of established plants and shrubs. Double gates provide access from the front of the property to the detached garage.

Bourne Grove is situated to the West of Sittingbourne and offers convenient access to the A2 and town centre. Within walking distance of the property, you will find a parade of shops in nearby Gadby Road, bus routes, a convenience store, and Reynolds Fitness Spa on London Road.