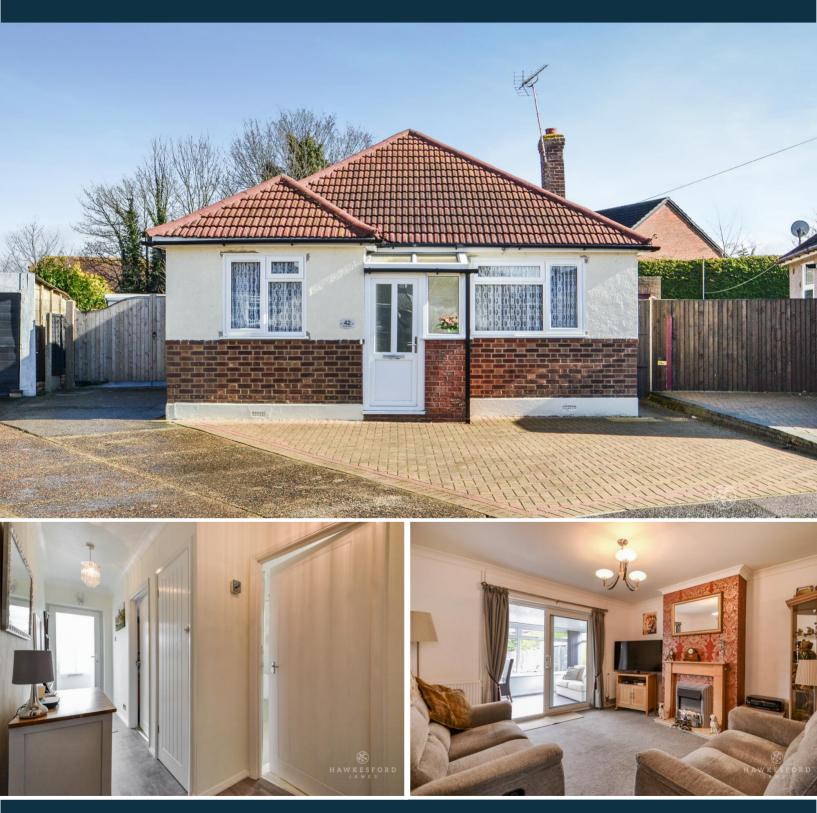

**Bourne Grove** Sittingbourne, Kent, ME10 1SZ price: £350,000 Freehold

Convenience and calm combine in this immaculately presented detached bungalow, ideally positioned within a mile of Sittingbourne's town centre.

With a larger than average rear garden, garage, ample off-street parking, and a quiet cul de sac position, this property is sure to impress.

The current owner has tastefully modernised the interior with a neutral colour palette, creating a blank canvas for the next owner.

The accommodation comprises an entrance porch, entrance hall, lounge with patio doors leading to a sun room, fitted kitchen with shaker style units, modern shower room, and two bedrooms.

Further features include UPVC double glazing, gas fired central heating, climate control to the master bedroom and sun room, fitted wardrobes to the master bedroom, and a garage with power and light.

## Features

- Two bedroom detached bungalow
- Modern fitted kitchen & shower room
- Sun lounge
- Recently modernised
- Larger than average rear garden
- Climate control to the sun lounge and bedroom one
- Garage and driveway
- Council tax band: D
- EPC rating: D | 62
- Freehold