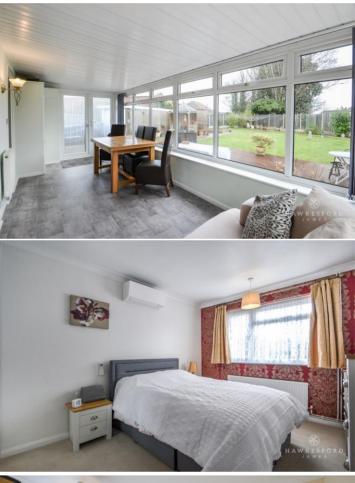

The accommodation comprises an entrance porch, entrance hall, lounge with patio doors leading to a sun room, fitted kitchen with shaker style units, modern shower room, and two bedrooms.

Further features include UPVC double glazing, gas fired central heating, climate control to the master bedroom and sun room, fitted wardrobes to the master bedroom, and a garage with power and light.

The larger than average rear garden is mainly laid to lawn, has a variety of established plants and shrubs. Double gates provide access from the front of the property to the detached garage.

Bourne Grove is situated to the West of Sittingbourne and offers convenient access to the A2 and town centre. Within walking distance of the property, you will find a parade of shops in nearby Gadby Road, bus routes, a convenience store, and Reynolds Fitness Spa on London Road.

## Features

- Two bedroom detached bungalow
- Modern fitted kitchen & shower room
- Sun lounge
- Recently modernised
- Larger than average rear garden
- Climate control to the sun lounge and bedroom one
- Garage and driveway
- Council tax band: D
- EPC rating: D | 62
- Freehold