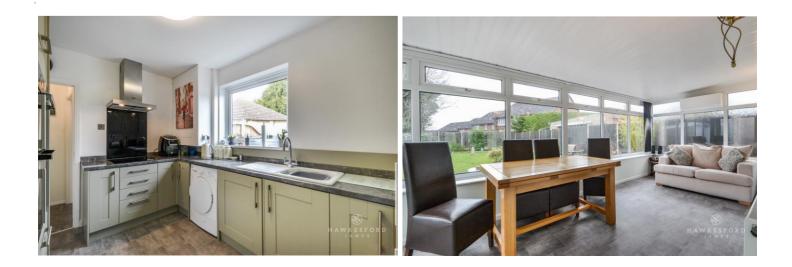

The accommodation comprises an entrance porch, entrance hall, lounge with patio doors leading to a sun room, fitted kitchen with shaker style units, modern shower room, and two bedrooms.

Further features include UPVC double glazing, gas fired central heating, climate control to the master bedroom and sun room, fitted wardrobes to the master bedroom, and a garage with power and light.

## Features

- Two bedroom detached bungalow
- Modern fitted kitchen & shower room
- Sun lounge
- Recently modernised
- Larger than average rear garden
- Climate control to the sun lounge and bedroom one
- Garage and driveway
- Council tax band: D
- EPC rating: D | 62
- Freehold