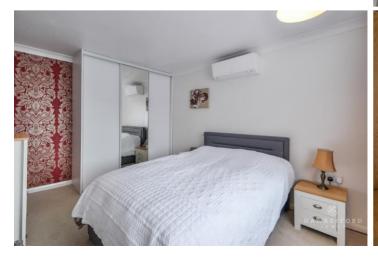

The accommodation comprises an entrance porch, entrance hall, lounge with patio doors leading to a sun room, fitted kitchen with shaker style units, modern shower room, and two bedrooms.

Further features include UPVC double glazing, gas fired central heating, climate control to the master bedroom and sun room, fitted wardrobes to the master bedroom, and a garage with power and light.

## Features

- Two bedroom detached bungalow
- Modern fitted kitchen & shower room
- Sun lounge
- Recently modernised
- Larger than average rear garden
- Climate control to the sun lounge and bedroom one
- Garage and driveway
- Council tax band: D
- EPC rating: D | 62
- Freehold