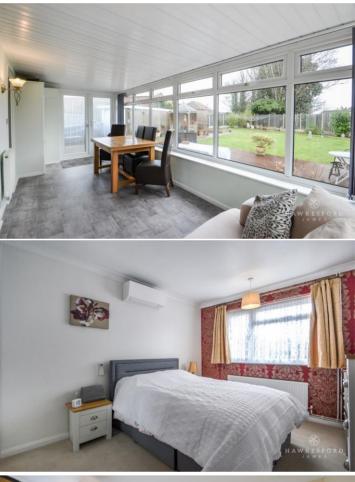

The accommodation comprises an entrance porch, entrance hall, lounge with patio doors leading to a sun room, fitted kitchen with shaker style units, modern shower room, and two bedrooms.

Further features include UPVC double glazing, gas fired central heating, climate control to the master bedroom and sun room, fitted wardrobes to the master bedroom, and a garage with power and light.

The larger than average rear garden is mainly laid to lawn, has a variety of established plants and shrubs. Double gates provide access from the front of the property to the detached garage.

Bourne Grove is situated to the West of Sittingbourne and offers convenient access to the A2 and town centre. Within walking distance of the property, you will find a parade of shops in nearby Gadby Road, bus routes, a convenience store, and Reynolds Fitness Spa on London Road.

## Features

- Two bedroom detached bungalow
- Modern fitted kitchen & shower room
- Sun lounge
- Recently modernised
- Larger than average rear garden
- Climate control to the sun lounge and bedroom one
- Garage and driveway
- Council tax band: D
- EPC rating: D | 62
- Freehold