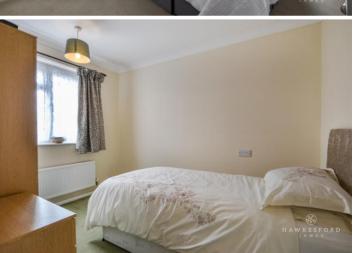

The accommodation comprises an entrance porch, entrance hall, lounge with patio doors leading to a sun room, fitted kitchen with shaker style units, modern shower room, and two bedrooms.

Further features include UPVC double glazing, gas fired central heating, climate control to the master bedroom and sun room, fitted wardrobes to the master bedroom, and a garage with power and light.

## Features

- Two bedroom detached bungalow
- Modern fitted kitchen & shower room
- Sun lounge
- Recently modernised
- Larger than average rear garden
- Climate control to the sun lounge and bedroom one
- Garage and driveway
- Council tax band: D
- EPC rating: D | 62
- Freehold