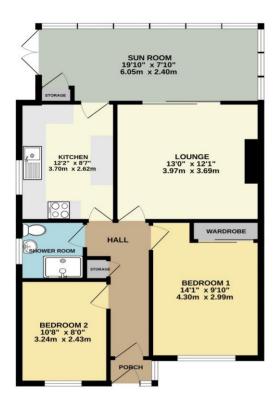

GROUND FLOOR 749 sq.ft. (69.6 sq.m.) approx.

TOTAL FLOOR AREA: 749 sq.ft. (56.5 sq.m.) approx. If very attempt been rade to ensure the accuracy of the Broylar contained here, reasurements d'oors, wholes, rooms and any effect areas are approximate and no responsibility is taken for any error. Insisten or mis-statement. This plan is for Blastardev purpose only and shudd be used a such by any oppective purchase. The service, systems and agaitacies shoon have not been tested and no guarantee as to their operating of the service of a given.