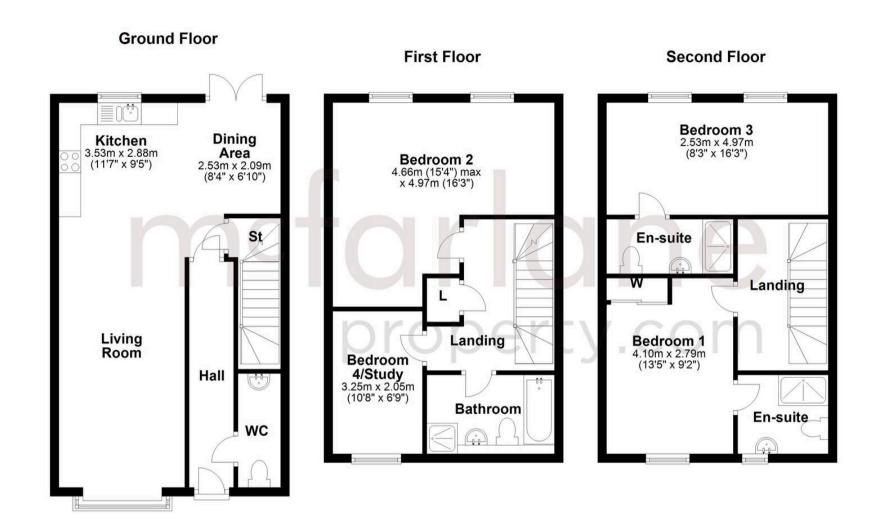

## Hall

Living

16' 11" x 9' 1" (5.15m x 2.78m)

Kitchen

11' 7" x 9' 5" (3.52m x 2.87m)

Dining

8' 4" x 6' 10" (2.53m x 2.09m)

WC

First Floor Landing

Bedroom 2

16' 3" x 15' 3" (4.96m x 4.66m)

Bedroom 4/Study

10' 8" x 6' 9" (3.25m x 2.05m)

Bathroom

**Second Floor Landing** 

Bedroom 1

13' 5" x 9' 1" (4.09m x 2.78m)

Bedroom 1 En-suite

Bedroom 3

16' 3" x 9' 1" (4.96m x 2.78m)

Bedroom 3 En-suite