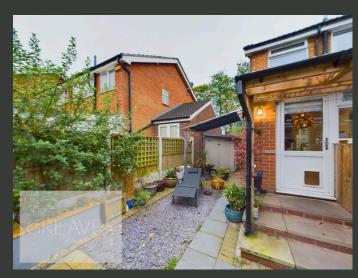

UPSTAIRS, THERE IS A CONVENIENT STORAGE CUPBOARD, THREE BEDROOMS, WITH THE SECOND BEDROOM FEATURING FITTED WARDROBES AND A MODERN FAMILY BATHROOM.

EXTERNALLY, A PATHWAY LEADS TO THE GATED FRONT GARDEN, WHICH INCLUDES A PATIO, LAWN, AND MATURE PLANTINGS. THE REAR OF THE PROPERTY BOASTS AN ENCLOSED, LOW-MAINTENANCE GARDEN WITH A SEATING AREA AND GATED ACCESS TO THE REAR PARKING. ADDITIONALLY, THERE IS A SINGLE GARAGE LOCATED WITHIN A NEARBY BLOCK.