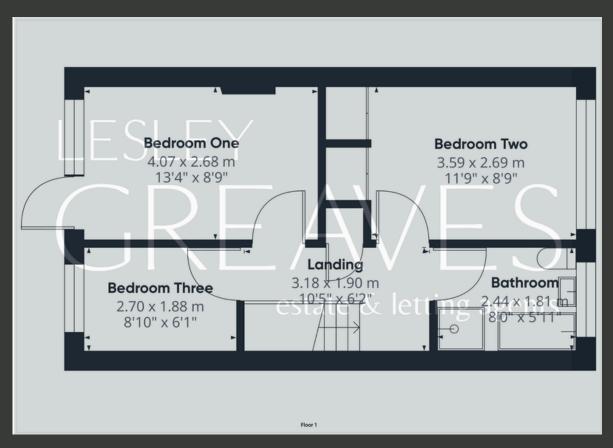

UPSTAIRS, THERE IS A CONVENIENT STORAGE CUPBOARD, THREE BEDROOMS, WITH THE SECOND BEDROOM FEATURING FITTED WARDROBES AND A MODERN FAMILY BATHROOM.

EXTERNALLY, A PATHWAY LEADS TO THE GATED FRONT GARDEN, WHICH INCLUDES A PATIO, LAWN, AND MATURE PLANTINGS. THE REAR OF THE PROPERTY BOASTS AN ENCLOSED, LOW-MAINTENANCE GARDEN WITH A SEATING AREA AND GATED ACCESS TO THE REAR PARKING. ADDITIONALLY, THERE IS A SINGLE GARAGE LOCATED WITHIN A NEARBY BLOCK.

THE VILLAGE OF BURTON JOYCE HAS A RANGE OF LOCAL VILLAGE AMENITIES, A HIGHLY REGARDED PRIMARY SCHOOL, PUBLIC TRANSPORT LINKS AND EXCELLENT ROAD LINKS TO NOTTINGHAM.

- FREEHOLD
- COUNCIL TAX; BAND B
- LOCAL AUTHORITY: GEDLING BOROUGH COUNCIL
- MEASUREMENTS: 89 SQ METERS