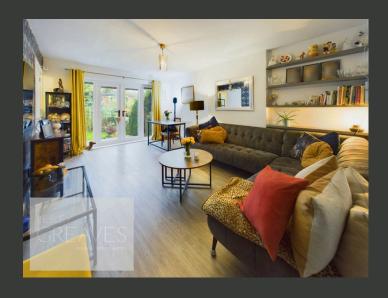

THE PROPERTY FEATURES A WELCOMING RECEPTION HALLWAY THAT OPENS INTO A SPACIOUS LOUNGE WITH DOUBLE DOORS LEADING OUT TO A DECKED AREA AND PRIVATE FRONT GARDEN. THE WELL-EQUIPPED KITCHEN PROVIDES AMPLE STORAGE, GENEROUS WORKSPACE, AND A BREAKFAST BAR, COMPLETE WITH AN INTEGRATED DISHWASHER AND SPACE FOR ADDITIONAL FREE-STANDING APPLIANCES. FROM THE KITCHEN, THERE IS ACCESS TO A DINING AREA, A SEPARATE WC, AND A DOOR LEADING TO THE REAR GARDEN.