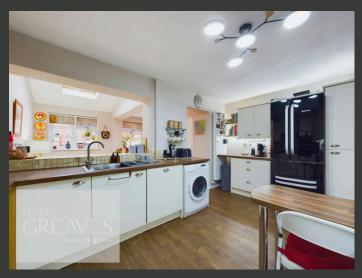

THE PROPERTY FEATURES A WELCOMING RECEPTION HALLWAY THAT OPENS INTO A SPACIOUS LOUNGE WITH DOUBLE DOORS LEADING OUT TO A DECKED AREA AND PRIVATE FRONT GARDEN. THE WELL-EQUIPPED KITCHEN PROVIDES AMPLE STORAGE, GENEROUS WORKSPACE, AND A BREAKFAST BAR, COMPLETE WITH AN INTEGRATED DISHWASHER AND SPACE FOR ADDITIONAL FREE-STANDING APPLIANCES. FROM THE KITCHEN, THERE IS ACCESS TO A DINING AREA, A SEPARATE WC, AND A DOOR LEADING TO THE REAR GARDEN.