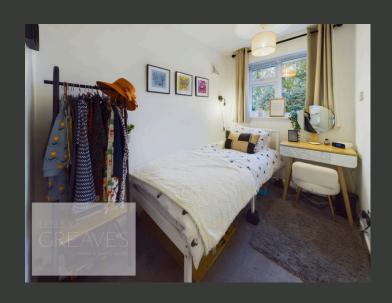

UPSTAIRS, THERE IS A CONVENIENT STORAGE CUPBOARD, THREE BEDROOMS, WITH THE SECOND BEDROOM FEATURING FITTED WARDROBES AND A MODERN FAMILY BATHROOM.

EXTERNALLY, A PATHWAY LEADS TO THE GATED FRONT GARDEN, WHICH INCLUDES A PATIO, LAWN, AND MATURE PLANTINGS. THE REAR OF THE PROPERTY BOASTS AN ENCLOSED, LOW-MAINTENANCE GARDEN WITH A SEATING AREA AND GATED ACCESS TO THE REAR PARKING. ADDITIONALLY, THERE IS A SINGLE GARAGE LOCATED WITHIN A NEARBY BLOCK.