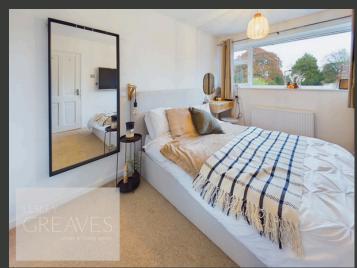

UPSTAIRS, THERE IS A CONVENIENT STORAGE CUPBOARD, THREE BEDROOMS, WITH THE SECOND BEDROOM FEATURING FITTED WARDROBES AND A MODERN FAMILY BATHROOM.

EXTERNALLY, A PATHWAY LEADS TO THE GATED FRONT GARDEN, WHICH INCLUDES A PATIO, LAWN, AND MATURE PLANTINGS. THE REAR OF THE PROPERTY BOASTS AN ENCLOSED, LOW-MAINTENANCE GARDEN WITH A SEATING AREA AND GATED ACCESS TO THE REAR PARKING. ADDITIONALLY, THERE IS A SINGLE GARAGE LOCATED WITHIN A NEARBY BLOCK.