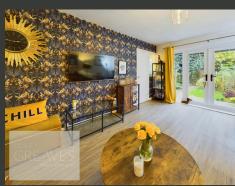

THE PROPERTY FEATURES A WELCOMING RECEPTION HALLWAY THAT OPENS INTO A SPACIOUS LOUNGE WITH DOUBLE DOORS LEADING OUT TO A DECKED AREA AND PRIVATE FRONT GARDEN. THE WELL-EQUIPPED KITCHEN PROVIDES AMPLE STORAGE, GENEROUS WORKSPACE, AND A BREAKFAST BAR, COMPLETE WITH AN INTEGRATED DISHWASHER AND SPACE FOR ADDITIONAL FREE-STANDING APPLIANCES. FROM THE KITCHEN, THERE IS ACCESS TO A DINING AREA, A SEPARATE WC, AND A DOOR LEADING TO THE REAR GARDEN.