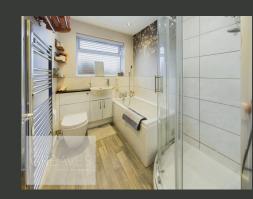

UPSTAIRS, THERE IS A CONVENIENT STORAGE CUPBOARD, THREE BEDROOMS, WITH THE SECOND BEDROOM FEATURING FITTED WARDROBES AND A MODERN FAMILY BATHROOM.

EXTERNALLY, A PATHWAY LEADS TO THE GATED FRONT GARDEN, WHICH INCLUDES A PATIO, LAWN, AND MATURE PLANTINGS. THE REAR OF THE PROPERTY BOASTS AN ENCLOSED, LOW-MAINTENANCE GARDEN WITH A SEATING AREA AND GATED ACCESS TO THE REAR PARKING. ADDITIONALLY, THERE IS A SINGLE GARAGE LOCATED WITHIN A NEARBY BLOCK.