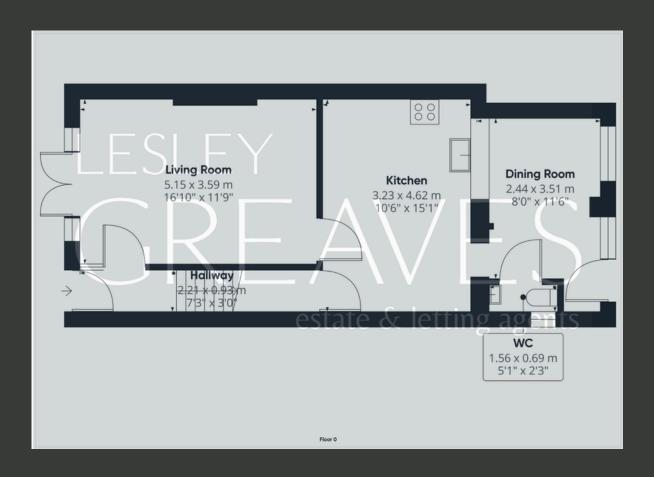

THE PROPERTY FEATURES A WELCOMING RECEPTION HALLWAY THAT OPENS INTO A SPACIOUS LOUNGE WITH DOUBLE DOORS LEADING OUT TO A DECKED AREA AND PRIVATE FRONT GARDEN. THE WELL-EQUIPPED KITCHEN PROVIDES AMPLE STORAGE, GENEROUS WORKSPACE, AND A BREAKFAST BAR, COMPLETE WITH AN INTEGRATED DISHWASHER AND SPACE FOR ADDITIONAL FREE-STANDING APPLIANCES. FROM THE KITCHEN, THERE IS ACCESS TO A DINING AREA, A SEPARATE WC, AND A DOOR LEADING TO THE REAR GARDEN.

THE VILLAGE OF BURTON JOYCE HAS A RANGE OF LOCAL VILLAGE AMENITIES, A HIGHLY REGARDED PRIMARY SCHOOL, PUBLIC TRANSPORT LINKS AND EXCELLENT ROAD LINKS TO NOTTINGHAM.

- FREEHOLD
- COUNCIL TAX; BAND B
- LOCAL AUTHORITY: GEDLING BOROUGH COUNCIL
- MEASUREMENTS: 89 SQ METERS