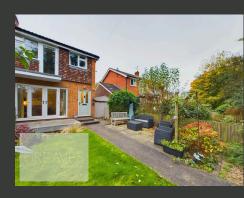

UPSTAIRS, THERE IS A CONVENIENT STORAGE CUPBOARD, THREE BEDROOMS, WITH THE SECOND BEDROOM FEATURING FITTED WARDROBES AND A MODERN FAMILY BATHROOM.

EXTERNALLY, A PATHWAY LEADS TO THE GATED FRONT GARDEN, WHICH INCLUDES A PATIO, LAWN, AND MATURE PLANTINGS. THE REAR OF THE PROPERTY BOASTS AN ENCLOSED, LOW-MAINTENANCE GARDEN WITH A SEATING AREA AND GATED ACCESS TO THE REAR PARKING. ADDITIONALLY, THERE IS A SINGLE GARAGE LOCATED WITHIN A NEARBY BLOCK.