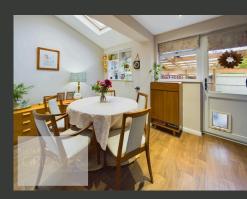

THE PROPERTY FEATURES A WELCOMING RECEPTION HALLWAY THAT OPENS INTO A SPACIOUS LOUNGE WITH DOUBLE DOORS LEADING OUT TO A DECKED AREA AND PRIVATE FRONT GARDEN. THE WELL-EQUIPPED KITCHEN PROVIDES AMPLE STORAGE, GENEROUS WORKSPACE, AND A BREAKFAST BAR, COMPLETE WITH AN INTEGRATED DISHWASHER AND SPACE FOR ADDITIONAL FREE-STANDING APPLIANCES. FROM THE KITCHEN, THERE IS ACCESS TO A DINING AREA, A SEPARATE WC, AND A DOOR LEADING TO THE REAR GARDEN.