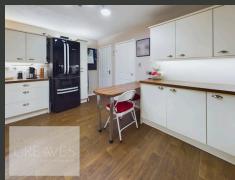

THE PROPERTY FEATURES A WELCOMING RECEPTION HALLWAY THAT OPENS INTO A SPACIOUS LOUNGE WITH DOUBLE DOORS LEADING OUT TO A DECKED AREA AND PRIVATE FRONT GARDEN. THE WELL-EQUIPPED KITCHEN PROVIDES AMPLE STORAGE, GENEROUS WORKSPACE, AND A BREAKFAST BAR, COMPLETE WITH AN INTEGRATED DISHWASHER AND SPACE FOR ADDITIONAL FREE-STANDING APPLIANCES. FROM THE KITCHEN, THERE IS ACCESS TO A DINING AREA, A SEPARATE WC, AND A DOOR LEADING TO THE REAR GARDEN.