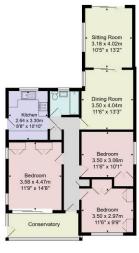

Tenure - Freehold

**Council Tax Band** - D

Total Area: 100.4 m² ... 1081 ft²

All measurements are approximate and for display purposes only.

No liability is accepted by either the agency or Box Property Solutions Ltd as to the exact measurements of the rooms

Box Property Solutions Ltd retains the copyright on this plan and allows agents to use it with agreed permission.