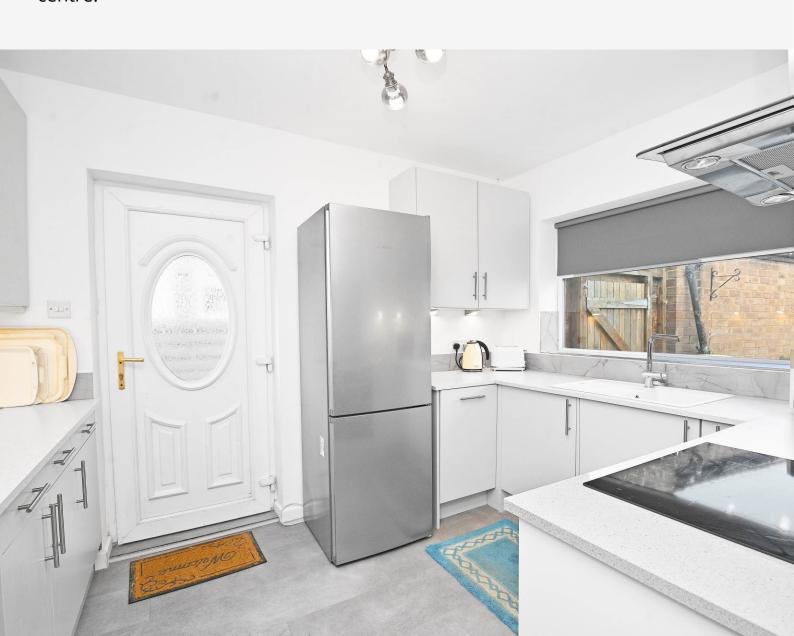

## **KITCHEN**

A modern fitted kitchen with a range of stylish wall and base unit with electric hob, oven, washing machine and dishwasher.