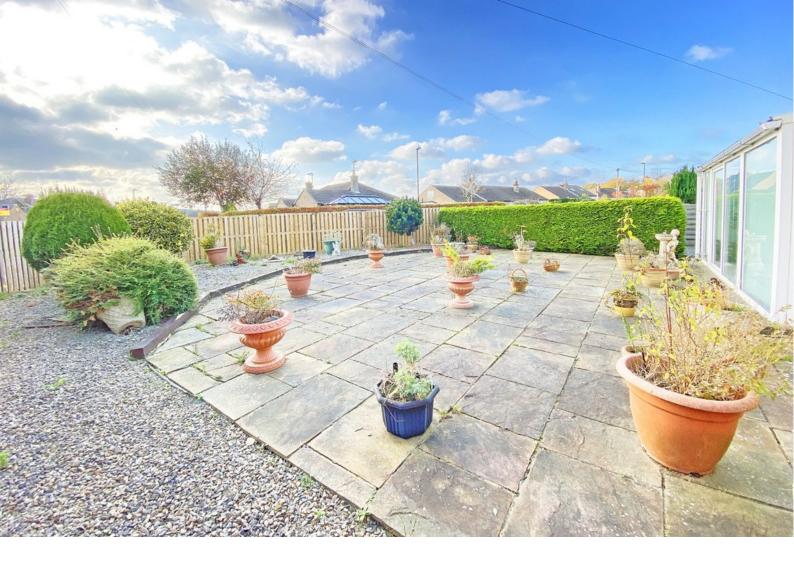

## OUTSIDE

The property occupies a generous plot with good-sized and attractive gardens surrounding the property, paved sitting areas and mature planted borders. A drive provides parking and leads to a garage.