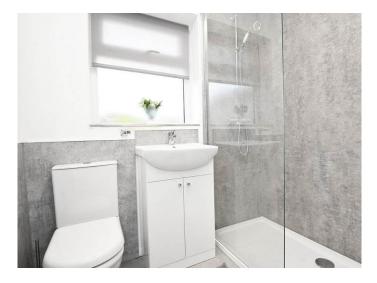

#### **SHOWER ROOM**

A modern white suite comprising WC, washbasin set with a vanity unit, and large walk-in shower. Heated towel rail.