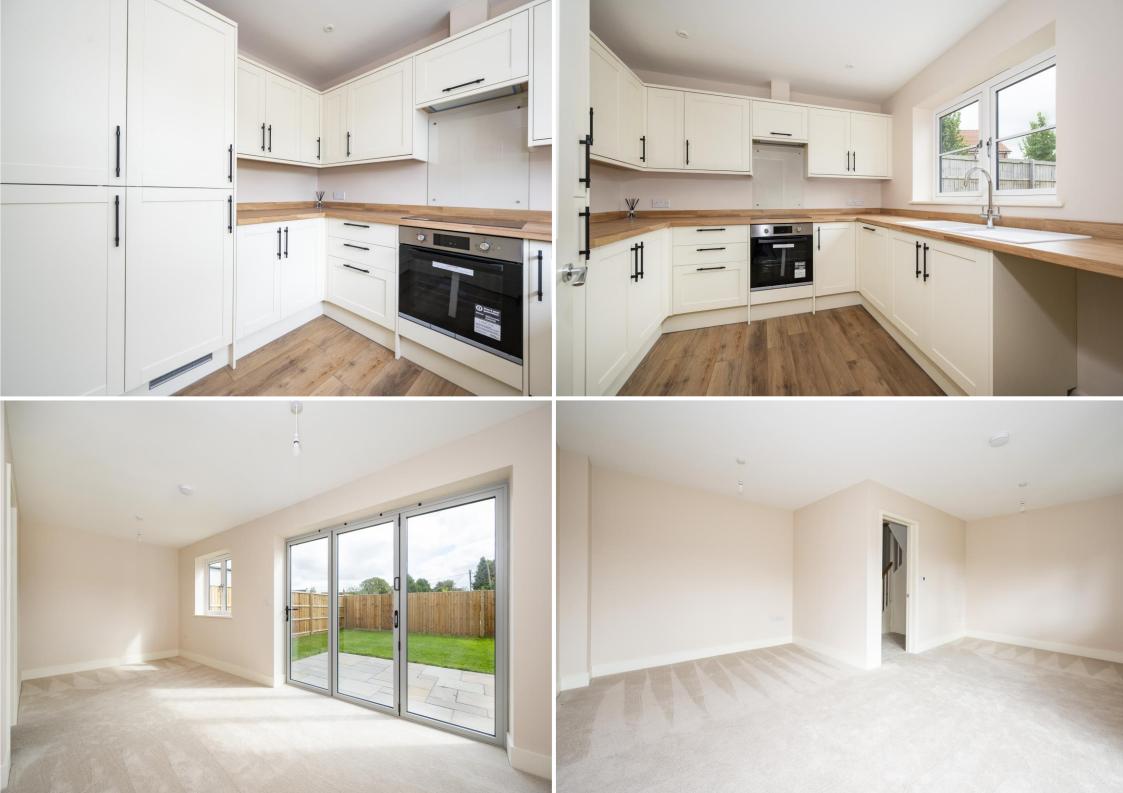

**SITTING/DINING ROOM:** This is a large L-shaped room divided into two distinct areas with initial dining area with large window offering pretty views over the garden with living room space beyond and bifold doors leading to rear garden terrace.

**KITCHEN:** Fitted with a wide range of traditional shaker style cupboards with a wood effect worktop and matching return. Integrated appliances include a fridge/freezer, oven with hob above and extractor, one-and-a-half composite sink with mixer tap and drainer unit, dishwasher and space for washing machine.