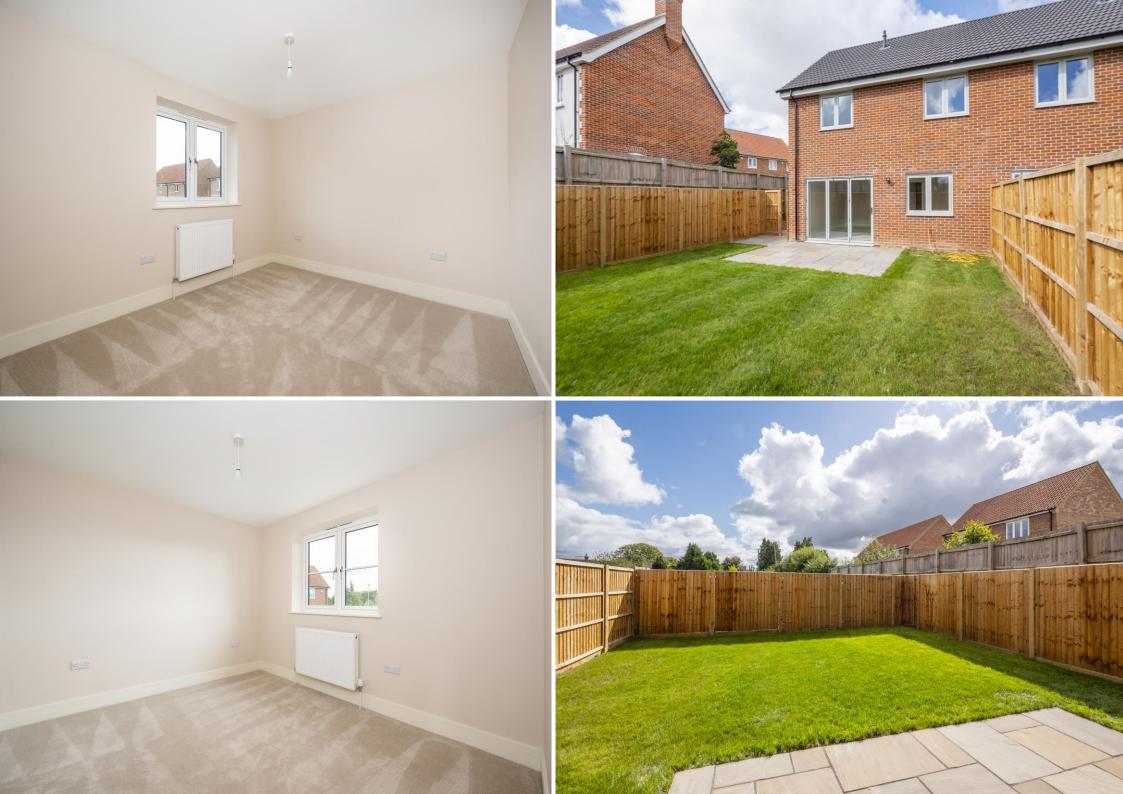

**BEDROOM 2:** A generous double bedroom with window offering pretty views over the rear garden as well as space for other bedroom furniture.

**BEDROOM 3:** A light room with views over the rear garden and useful alcove for bedroom furniture.

#### **Outside**

To the front of the property a tarmac drive provides **OFF-ROAD PARKING** with electrical car charging point with paved footpath leading to the front door and further side paths and gate leading to rear garden.

To the immediate rear of the property you will find a paved terrace seating area accessed via bifold doors from the sitting room. This is a wonderfully sociable space and being of a south easterly aspect enjoys sunshine

### LARISSA, MELFORD ROAD, LAVENHAM, SUDBURY, SUFFOLK, CO10 9SE

throughout most of the day with the rest of the garden being predominantly laid to lawn.

**SERVICES:** Main water, drainage and electricity are connected. Gas fired heating by radiators. **NOTE:** None of these services have been tested by the agent.