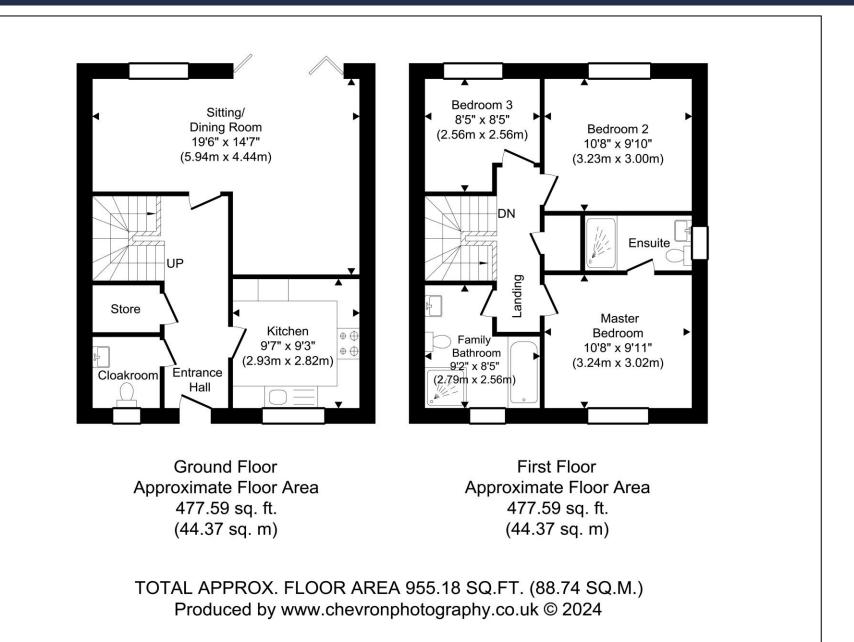

### A three-bedroom new build home with south easterly facing garden and off-road parking.

**ENTRANCE HALL:** A wide inviting entrance hall with staircase leading to first floor, walk-in cupboard for shoes and coats with further understairs cupboard offering useful storage with doors leading to:-

**SITTING/DINING ROOM:** This is a large L-shaped room divided into two distinct areas with initial dining area with large window offering pretty views over the garden with living room space beyond and bifold doors leading to rear garden terrace.

**KITCHEN:** Fitted with a wide range of traditional shaker style cupboards with a wood effect worktop and matching return. Integrated appliances include a fridge/freezer, oven with hob above and extractor, one-and-a-half composite sink with mixer tap and drainer unit, dishwasher and space for washing machine.

**CLOAKROOM:** A two-piece suite consisting of a close coupled WC, wash hand basin with mixer tap, metro tile splashback and vanity unit.

#### **First Floor**

**LANDING:** Large airing cupboard with plenty of space for shelving that also houses the boiler with doors leading to:-

**MASTER BEDROOM:** A light room with filed views to the front and door leading to:-

**EN-SUITE:** A three-piece suite consisting of a close coupled WC, large wash hand basin with mixer tap and metro tile splashback with vanity unit storage below, heated towel rail and double-width walk-in shower cubicle with attractive marble effect panelling, overhead shower and handheld shower.

**BEDROOM 2:** A generous double bedroom with window offering pretty views over the rear garden as well as space for other bedroom furniture.

**BEDROOM 3:** A light room with views over the rear garden and useful alcove for bedroom furniture.

**FAMILY BATHROOM:** A four-piece suite consisting of a large corner shower cubicle, panel bath with mixer tap and tiled surround, close coupled WC, wash hand basin with vanity unit and mixer tap and heated towel rail.