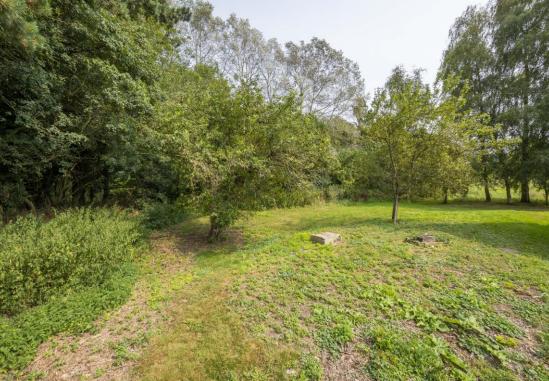

#### **Outside**

Behind a timber five-bar gate is a private driveway which provides extensive **OFF-ROAD PARKING** for numerous vehicles and leads onto a range of **OUTBUILDINGS** suitable for storage which are in various states of repair and for use at the tenant's own risk. Attractive gardens surround the property with areas of lawn, mature trees and an open boundary with the neighbouring meadow (available via separate negotiation).