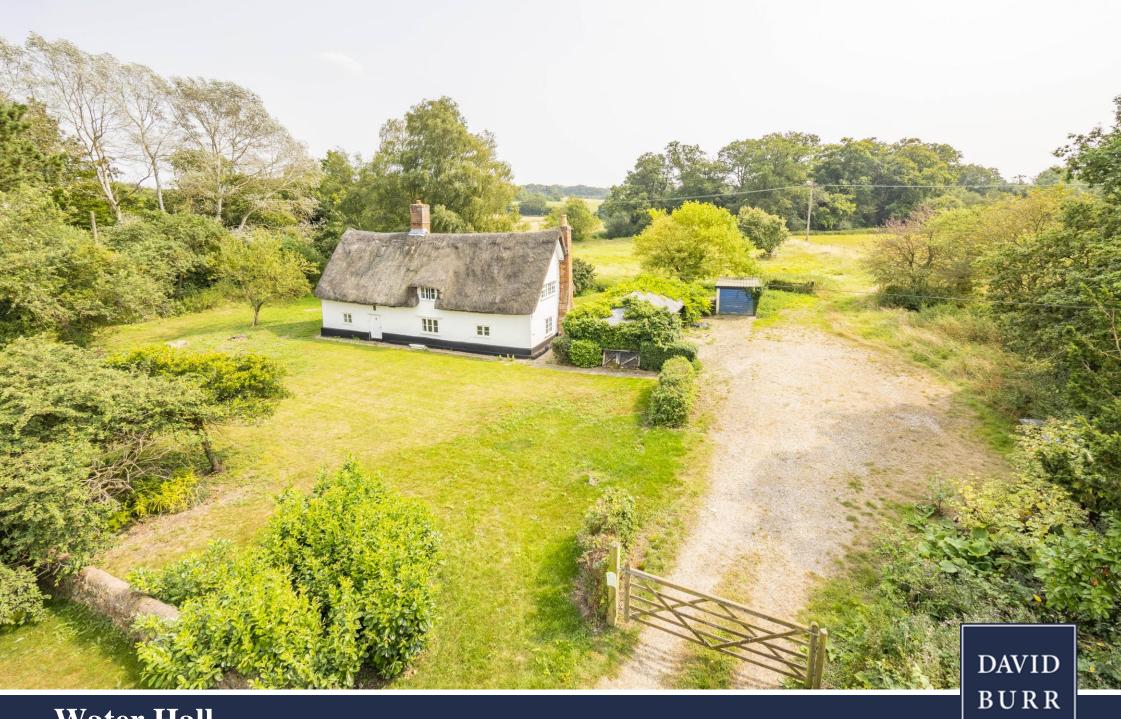

Water Hall, Boxted, Suffolk

# WATER HALL, BOXTED, BURY ST EDMUNDS, SUFFOLK, IP29 4JT

Boxted is an attractive rural hamlet with fine parish church. The nearby village of Hartest (1 mile) provides a school, pub and butchers. The market town of Sudbury (6 miles) with its comprehensive facilities and commuter rail link to London Liverpool Street lies about (8 miles) south, whilst the cathedral town of Bury St Edmunds with its extensive range of amenities lies about (10 miles) north.

A charming detached thatched cottage situated in an idyllic rural location which forms part of the Boxted Hall estate. The property has undergone refurbishment in order to provide spacious accommodation which includes two reception rooms, a kitchen/breakfast room, ground floor bedroom and en-suite cloakroom. Upstairs are three further double bedrooms and two bathrooms. There is the additional benefit of extensive parking and attractive gardens.

#### **Outside**

Behind a timber five-bar gate is a private driveway which provides extensive **OFF-ROAD PARKING** for numerous vehicles and leads onto a range of **OUTBUILDINGS** suitable for storage which are in various states of repair and for use at the tenant's own risk. Attractive gardens surround the property with areas of lawn, mature trees and an open boundary with the neighbouring meadow (available via separate negotiation).