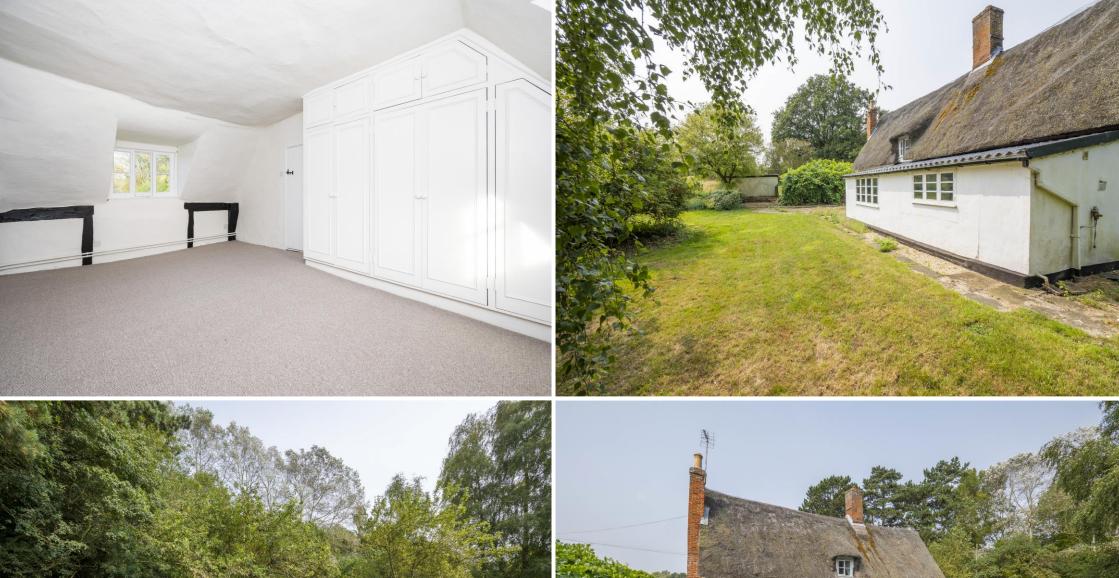

A charming detached thatched cottage situated in an idyllic rural location which forms part of the Boxted Hall estate. The property has undergone refurbishment in order to provide spacious accommodation which includes two reception rooms, a kitchen/breakfast room, ground floor bedroom and en-suite cloakroom. Upstairs are three further double bedrooms and two bathrooms. There is the additional benefit of extensive parking and attractive gardens.

### A charming detached thatched cottage in a beautiful rural setting.

Front door leading to:-

**ENTRANCE HALL:** With exposed timbers, space for coats and shoes and understairs storage cupboard off.

**SITTING ROOM:** With exposed brick fireplace, exposed timbers throughout and triple aspect outlook over the property's gardens.

First Floor

**LANDING:** With airing cupboard off and doors leading to:-

**BEDROOM 1:** With tall ceilings, exposed timbers and a pretty outlook over the gardens.

**BEDROOM 2:** A dual aspect bedroom with attractive views and a range of fitted wardrobes.

#### **Outside**

Behind a timber five-bar gate is a private driveway which provides extensive **OFF-ROAD PARKING** for numerous vehicles and leads onto a range of **OUTBUILDINGS** suitable for storage which are in various states of repair and for use at the tenant's own risk. Attractive gardens surround the property with areas of lawn, mature trees and an open boundary with the neighbouring meadow (available via separate negotiation).