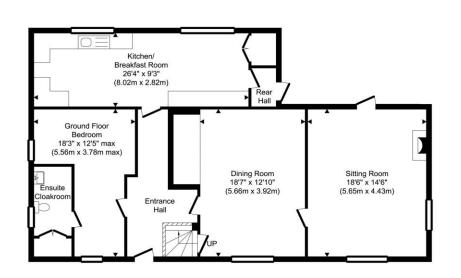

### A charming detached thatched cottage in a beautiful rural setting.

Front door leading to:-

**ENTRANCE HALL:** With exposed timbers, space for coats and shoes and understairs storage cupboard off.

**SITTING ROOM:** With exposed brick fireplace, exposed timbers throughout and triple aspect outlook over the property's gardens.

**DINING ROOM:** With exposed timbers and a superb inglenook fireplace with oak bressumer beam, mellow red brick surround and a brick hearth. Exposed timbers throughout.

**KITCHEN/BREAKFAST ROOM:** A newly installed Howdens kitchen with space for various appliances. Thumb latch door leading to:-

**Rear Hall:** With door leading to outside.

**GROUND FLOOR BEDROOM:** A versatile room which could be utilised as a further reception room or as a ground floor bedroom with the benefit of a:-

**EN-SUITE CLOAKROOM:** With WC, wash hand basin and storage cupboard off.

# WATER HALL, BOXTED, BURY ST EDMUNDS, SUFFOLK, IP29 4JT

Ground Floor Approximate Floor Area 1175.95 sq. ft. (109.25 sq. m) First Floor Approximate Floor Area 891.46 sq. ft. (82.82 sq. m)

TOTAL APPROX. FLOOR AREA 2067.42 SQ.FT. (192.07 SQ.M.) Produced by www.chevronphotography.co.uk © 2024