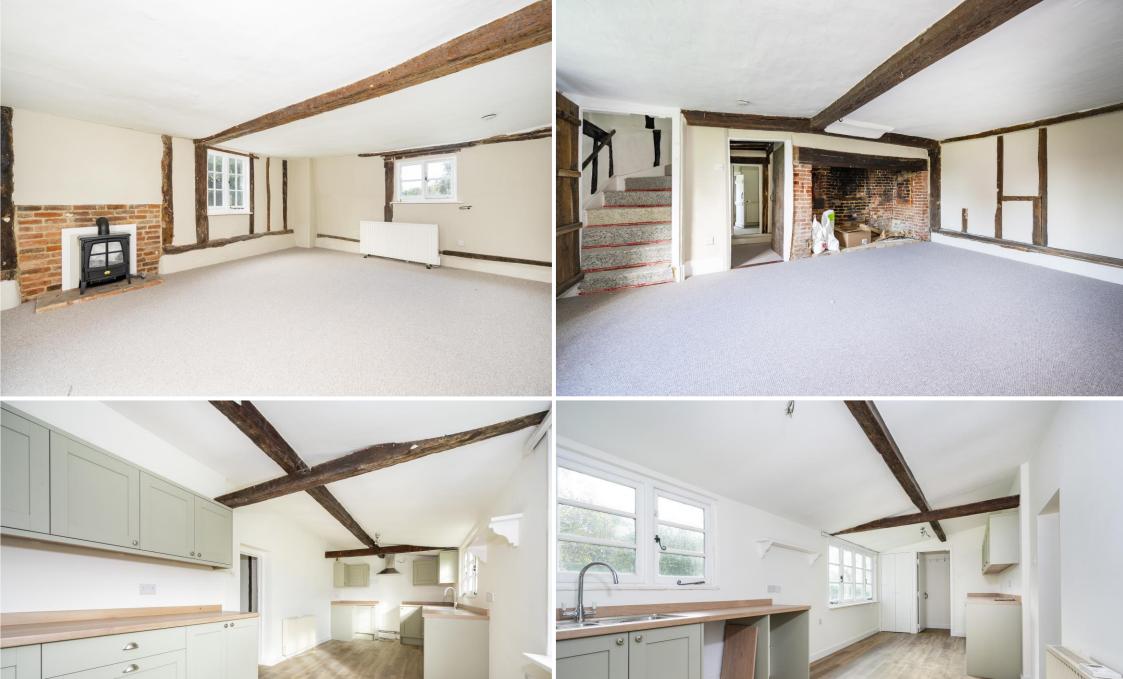

### A charming detached thatched cottage in a beautiful rural setting.

Front door leading to:-

**ENTRANCE HALL:** With exposed timbers, space for coats and shoes and understairs storage cupboard off.

**SITTING ROOM:** With exposed brick fireplace, exposed timbers throughout and triple aspect outlook over the property's gardens.

**DINING ROOM:** With exposed timbers and a superb inglenook fireplace with oak bressumer beam, mellow red brick surround and a brick hearth. Exposed timbers throughout.

**KITCHEN/BREAKFAST ROOM:** A newly installed Howdens kitchen with space for various appliances. Thumb latch door leading to:-

**Rear Hall:** With door leading to outside.

**GROUND FLOOR BEDROOM:** A versatile room which could be utilised as a further reception room or as a ground floor bedroom with the benefit of a:-

**EN-SUITE CLOAKROOM:** With WC, wash hand basin and storage cupboard off.