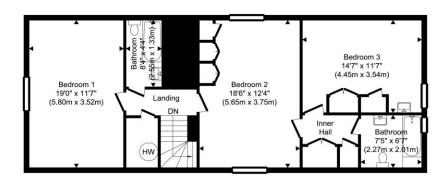

First Floor

**LANDING:** With airing cupboard off and doors leading to:-

**BEDROOM 1:** With tall ceilings, exposed timbers and a pretty outlook over the gardens.

**BEDROOM 2:** A dual aspect bedroom with attractive views and a range of fitted wardrobes.

Inner Hall: With fitted storage cupboards off and doors leading to:-

**BEDROOM 3:** A further double bedroom with fitted storage and exposed timbers.

**BATHROOM:** Containing a bath, WC and pedestal wash hand basin as well as a heated towel rail.

**BATHROOM:** Containing a bath with mixer tap and shower attachment over, WC, wash hand basin and a heated towel rail. Exposed timbers.

# WATER HALL, BOXTED, BURY ST EDMUNDS, SUFFOLK, IP29 4JT

Ground Floor Approximate Floor Area 1175.95 sq. ft. (109.25 sq. m) First Floor Approximate Floor Area 891.46 sq. ft. (82.82 sq. m)

TOTAL APPROX. FLOOR AREA 2067.42 SQ.FT. (192.07 SQ.M.) Produced by www.chevronphotography.co.uk © 2024