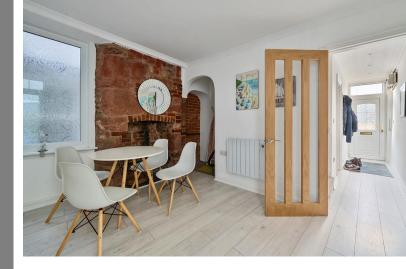

A glazed door leads into the entrance hall off which are the stairs to the 1st floor and doors to the lounge and dining room. The lounge has a double glazed window overlooking the square and has a lovely feature fireplace. The dining room is lovely and bright with another feature fireplace. This has a door to the patio and is open plan to the modern kitchen. The kitchen is fitted with quality units and fitted oven, hob and hood.