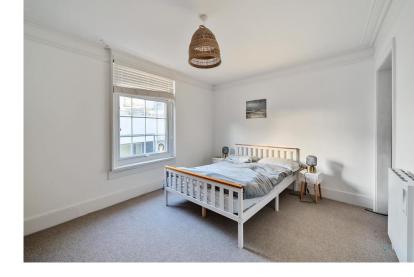

The 1st floor landing has double glazed windows providing natural lighting. There are 2 double bedrooms and a modern white bathroom which has a bath with a shower over.

Just off the dining room is a small but attractive enclosed courtyard. At the rear of the courtyard is a useful utility store with space for a washing machine.