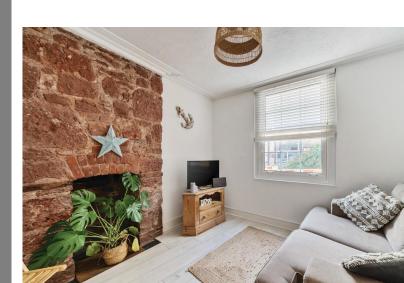

A glazed door leads into the entrance hall off which are the stairs to the 1st floor and doors to the lounge and dining room. The lounge has a double glazed window overlooking the square and has a lovely feature fireplace. The dining room is lovely and bright with another feature fireplace. This has a door to the patio and is open plan to the modern kitchen. The kitchen is fitted with quality units and fitted oven, hob and hood.