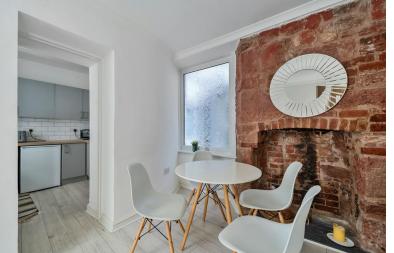

A glazed door leads into the entrance hall off which are the stairs to the 1st floor and doors to the lounge and dining room. The lounge has a double glazed window overlooking the square and has a lovely feature fireplace. The dining room is lovely and bright with another feature fireplace. This has a door to the patio and is open plan to the modern kitchen. The kitchen is fitted with quality units and fitted oven, hob and hood.