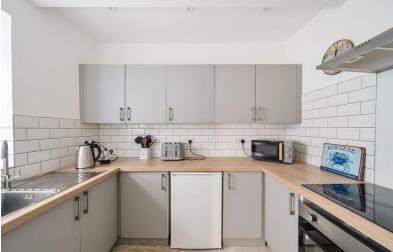

A glazed door leads into the entrance hall off which are the stairs to the 1st floor and doors to the lounge and dining room. The lounge has a double glazed window overlooking the square and has a lovely feature fireplace. The dining room is lovely and bright with another feature fireplace. This has a door to the patio and is open plan to the modern kitchen. The kitchen is fitted with quality units and fitted oven, hob and hood.