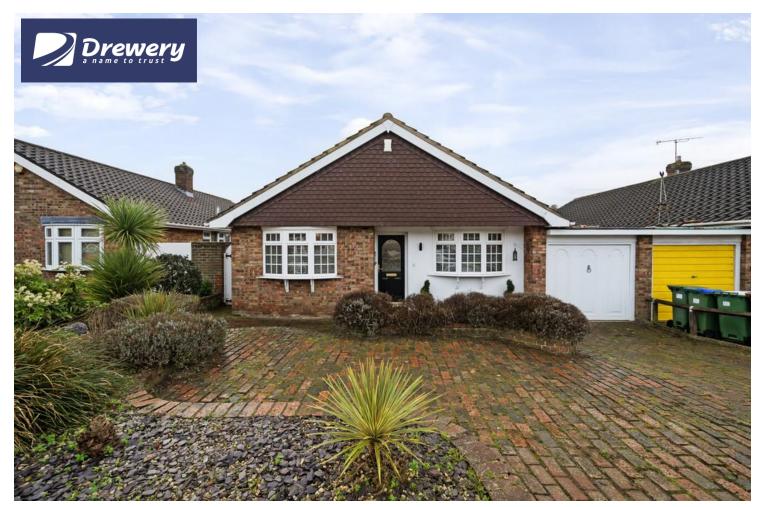

### Oakley Park Bexley DA5 3EG

Freehold

Large 3 bedroom detached bungalow Popular location of Oakley Park Chain Free Easy access of sought after schools and local parks Ideal for families as well as people looking to downsize

## FULL DESCRIPTION

Offered for sale is this large and well presented 3 bedroom detached bungalow. The bungalow offers a lot of space and sits in this very popular location of Oakley Park within easy access of local parks and some highly sought after schools including Chislehurst and Sidcup Grammar School, so making it perfect for someone looking to buy a large bungalow as well as families as it has 3 good sized rooms and a great feeling of space.

The property is well set back from in this quiet road and briefly comprises of: Entrance hall, 3 really good sized bedrooms, family shower room, well presented kitchen and then a great living space to the rear that features a lounge area, dining area and then an additional lounge area to the rear overlooking the garden. Externally there are front and rear gardens, off street parking and a garage.

This bungalow offers a lot of space and internal viewing comes highly recommended so as to appreciate this and the overall condition. \*chain free\*