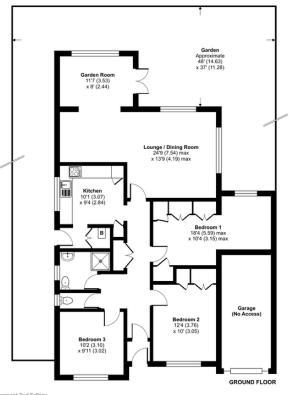

### Oakley Park, Bexley, DA5

Approximate Area = 1188 sq ft / 110.3 sq m (excludes garage) For identification only - Not to scale

Е

Floor plan produced in accordance with RICS Property Measurement 2nd Edition, Incorporating International Property Measurement Standards (IPMS2 Residential). © nichecom 2024. Produced for Drevery. REF: 1215001