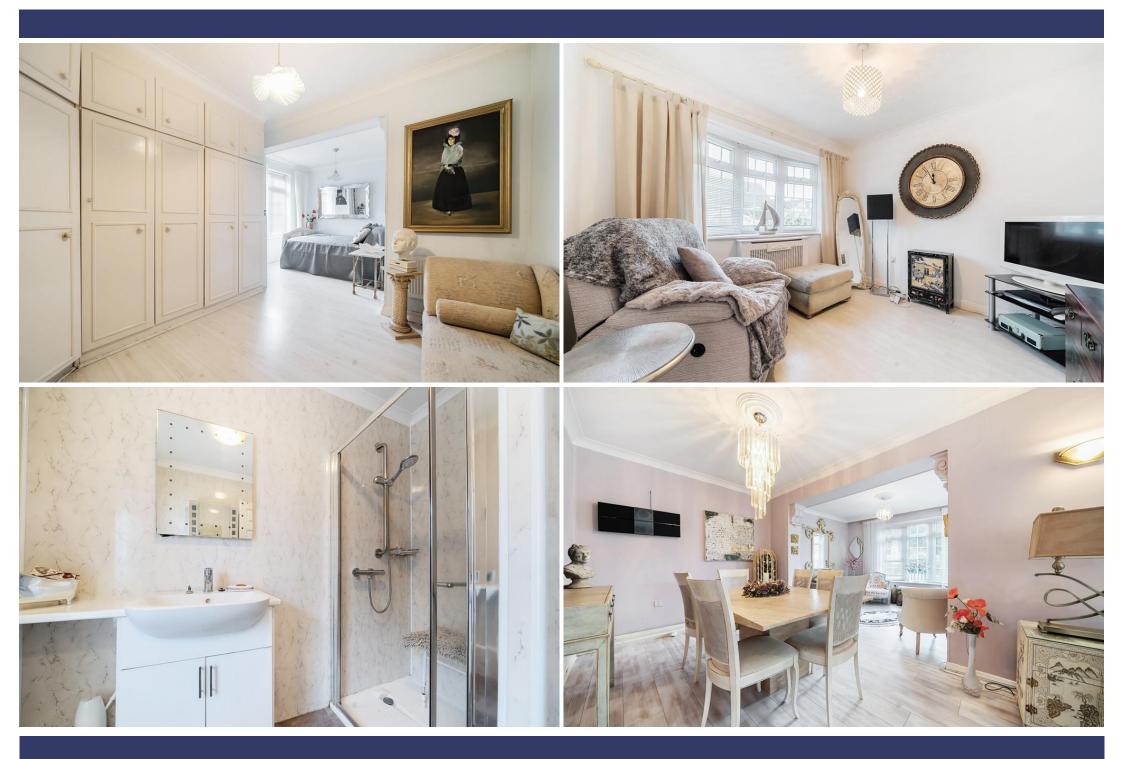

Large open plan living space

The property is well set back from in this quiet road and briefly comprises of: Entrance hall, 3 really good sized bedrooms, family shower room, well presented kitchen and then a great living space to the rear that features a lounge area, dining area and then an additional lounge area to the rear overlooking the garden. Externally there are front and rear gardens, off street parking and a garage.