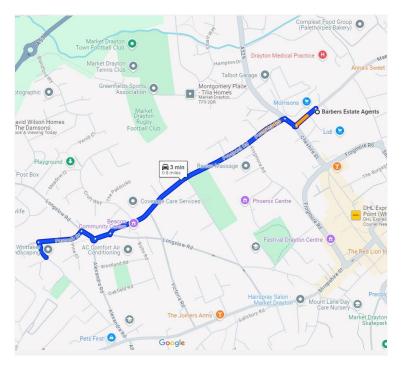

**LOCAL AUTHORITY:** Shropshire Council Tel: 0345 678 9002

**TENURE:** We are advised that the property is Freehold. The Vendor's Solicitor will confirm this.

**DIRECTIONS:** From our office on Maer Lane turn left, then right at Nagington's Garage and then left on Prospect Road. At the second mini roundabout go right on Longslow Road and immediately left on Farcroft Drive. Portland Drive is the second turning on your left and the property is on your left and can be identified by our For Sale sign.