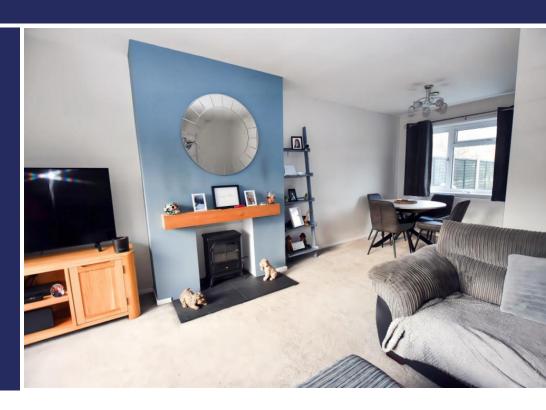

#### Overview

- Three Bedroom Semi-Detached House
- No Upward Chain
- Entrance Hall, Fitted Kitchen
- Large Lounge with Dining Area and Dual Aspect Windows
- Three Bedrooms, Family Bathroom
- Enclosed Rear Garden with Large Patio and Lawned Area
- Car Port, Driveway Parking
- Council Tax Band B, Energy Rating - B

#### **Brief Description**

The smart front door opens to the Hall which has stairs up to the first floor, and to your left is the Lounge Diner - a super light space with dual aspect windows and a feature fireplace with an electric log-burner style fire with wood mantle over. Off the Lounge is the Kitchen which has a good range of units with space for your washing machine, fridge and cooker, large understairs store and a door out to the side of the property. To the first floor and there are two Double Bedrooms, a generous Single Bedroom and the Bathroom.