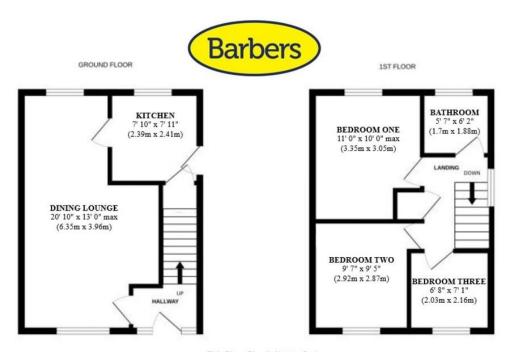

#### Overview

- Three Bedroom Semi-Detached House
- No Upward Chain
- Entrance Hall, Fitted Kitchen
- Large Lounge with Dining Area and Dual Aspect Windows
- Three Bedrooms, Family Bathroom
- Enclosed Rear Garden with Large Patio and Lawned Area
- Car Port, Driveway Parking
- Council Tax Band B, Energy Rating - B

#### **Brief Description**

The smart front door opens to the Hall which has stairs up to the first floor, and to your left is the Lounge Diner - a super light space with dual aspect windows and a feature fireplace with an electric log-burner style fire with wood mantle over. Off the Lounge is the Kitchen which has a good range of units with space for your washing machine, fridge and cooker, large understairs store and a door out to the side of the property. To the first floor and there are two Double Bedrooms, a generous Single Bedroom and the Bathroom.

#### This Floor Plan is Not to Scale

Please use as a Guideline Only

While every altering has been made to ensure the accuracy of the fourgion contained here, measurement of packs, vertices, more and any other more are approximate and no expendition to be any entry of any other purposes only and should be used to such day any prospective purposes. The part of the part of the properties purposes of the properties purposes. The services, hydron and applications shown have not been instead and on guarant as in the approximative and forthers of any other properties or discussive and disc