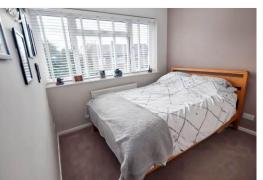

#### Overview

- Three Bedroom Semi-Detached House
- No Upward Chain
- Entrance Hall, Fitted Kitchen
- Large Lounge with Dining Area and Dual Aspect Windows
- Three Bedrooms, Family Bathroom
- Enclosed Rear Garden with Large Patio and Lawned Area
- Car Port, Driveway Parking
- Council Tax Band B, Energy Rating - B

#### **Brief Description**

The smart front door opens to the Hall which has stairs up to the first floor, and to your left is the Lounge Diner - a super light space with dual aspect windows and a feature fireplace with an electric log-burner style fire with wood mantle over. Off the Lounge is the Kitchen which has a good range of units with space for your washing machine, fridge and cooker, large understairs store and a door out to the side of the property. To the first floor and there are two Double Bedrooms, a generous Single Bedroom and the Bathroom.