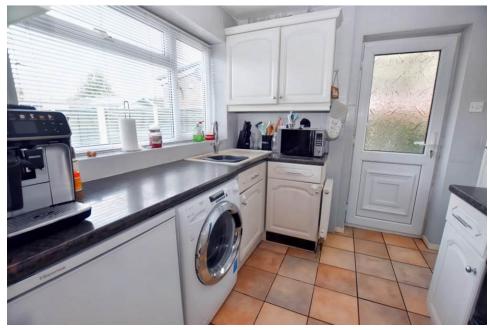

#### **Brief Description**

The smart front door opens to the Hall which has stairs up to the first floor, and to your left is the Lounge Diner - a super light space with dual aspect windows and a feature fireplace with an electric log-burner style fire with wood mantle over. Off the Lounge is the Kitchen which has a good range of units with space for your washing machine, fridge and cooker, large understairs store and a door out to the side of the property. To the first floor and there are two Double Bedrooms, a generous Single Bedroom and the Bathroom.