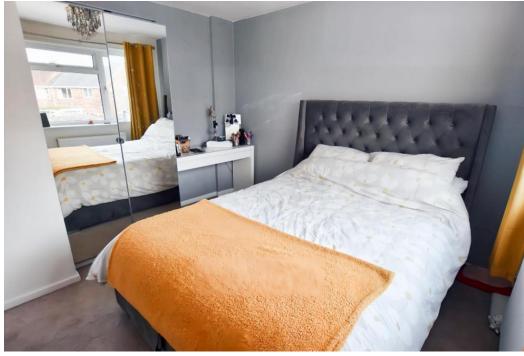

#### Overview

- Three Bedroom Semi-Detached House
- No Upward Chain
- Entrance Hall, Fitted Kitchen
- Large Lounge with Dining Area and Dual Aspect Windows
- Three Bedrooms, Family Bathroom
- Enclosed Rear Garden with Large Patio and Lawned Area
- Car Port, Driveway Parking
- Council Tax Band B, Energy Rating - B

#### **Brief Description**

The smart front door opens to the Hall which has stairs up to the first floor, and to your left is the Lounge Diner - a super light space with dual aspect windows and a feature fireplace with an electric log-burner style fire with wood mantle over. Off the Lounge is the Kitchen which has a good range of units with space for your washing machine, fridge and cooker, large understairs store and a door out to the side of the property. To the first floor and there are two Double Bedrooms, a generous Single Bedroom and the Bathroom.