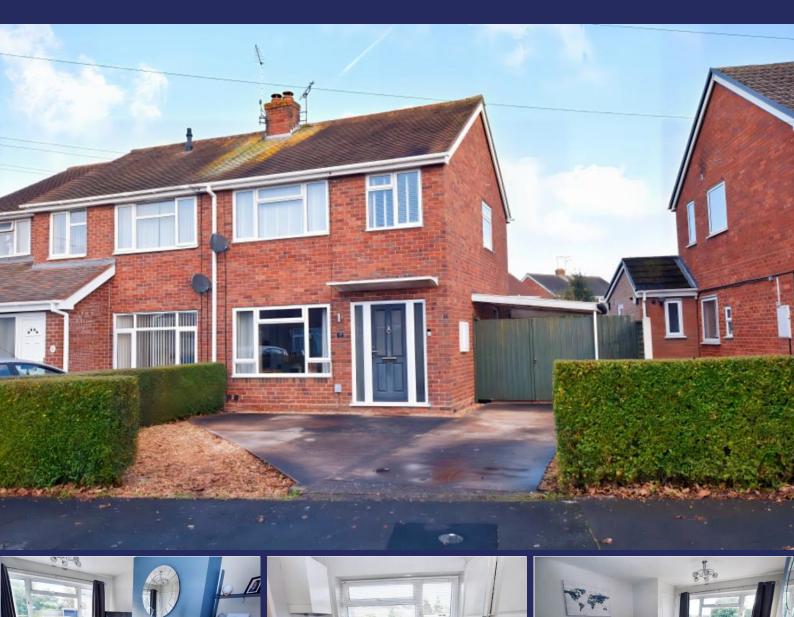

## 7 Portland Drive, Market Drayton, TF9 3HG

A Nicely Presented Three Bedroom Semi-Detached House with a light and spacious Dining Lounge, Driveway Parking, Carport and enclosed Rear Garden - with No Upward Chain.

#### Overview

- Three Bedroom Semi-Detached House
- No Upward Chain
- Entrance Hall, Fitted Kitchen
- Large Lounge with Dining Area and Dual Aspect Windows
- Three Bedrooms, Family Bathroom
- Enclosed Rear Garden with Large Patio and Lawned Area
- Car Port, Driveway Parking
- Council Tax Band B, Energy Rating - B

#### **Brief Description**

The smart front door opens to the Hall which has stairs up to the first floor, and to your left is the Lounge Diner - a super light space with dual aspect windows and a feature fireplace with an electric log-burner style fire with wood mantle over. Off the Lounge is the Kitchen which has a good range of units with space for your washing machine, fridge and cooker, large understairs store and a door out to the side of the property. To the first floor and there are two Double Bedrooms, a generous Single Bedroom and the Bathroom.

To the front of the property is a gravelled Garden and Driveway which, combined with the Carport, will give you parking for 2-3 Cars. To the rear of the property is a fully endosed Garden with large patio entertaining space, and a lawn with paved pathway leading to the garden shed.