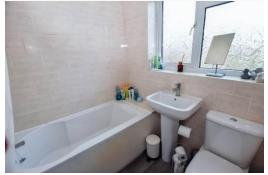

#### Overview

- Three Bedroom Semi-Detached House
- No Upward Chain
- Entrance Hall, Fitted Kitchen
- Large Lounge with Dining Area and Dual Aspect Windows
- Three Bedrooms, Family Bathroom
- Enclosed Rear Garden with Large Patio and Lawned Area
- Car Port, Driveway Parking
- Council Tax Band B, Energy Rating - B

#### **Brief Description**

The smart front door opens to the Hall which has stairs up to the first floor, and to your left is the Lounge Diner - a super light space with dual aspect windows and a feature fireplace with an electric log-burner style fire with wood mantle over. Off the Lounge is the Kitchen which has a good range of units with space for your washing machine, fridge and cooker, large understairs store and a door out to the side of the property. To the first floor and there are two Double Bedrooms, a generous Single Bedroom and the Bathroom.