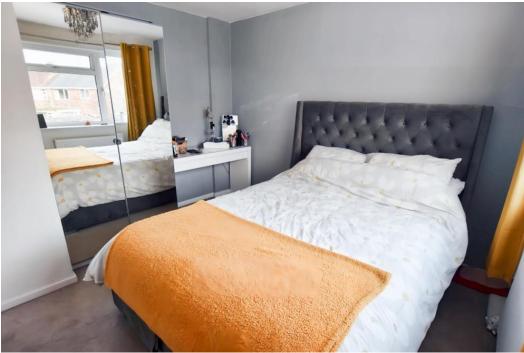

#### Overview

- Three Bedroom Semi-Detached House
- No Upward Chain
- Entrance Hall, Fitted Kitchen
- Large Lounge with Dining Area and Dual Aspect Windows
- Three Bedrooms, Family Bathroom
- Enclosed Rear Garden with Large Patio and Lawned Area
- Car Port, Driveway Parking
- Council Tax Band B, Energy Rating - B

#### **Brief Description**

The smart front door opens to the Hall which has stairs up to the first floor, and to your left is the Lounge Diner - a super light space with dual aspect windows and a feature fireplace with an electric log-burner style fire with wood mantle over. Off the Lounge is the Kitchen which has a good range of units with space for your washing machine, fridge and cooker, large understairs store and a door out to the side of the property. To the first floor and there are two Double Bedrooms, a generous Single Bedroom and the Bathroom.