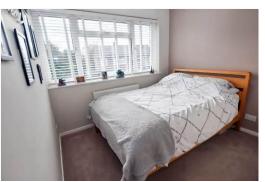

#### **Brief Description**

The smart front door opens to the Hall which has stairs up to the first floor, and to your left is the Lounge Diner - a super light space with dual aspect windows and a feature fireplace with an electric log-burner style fire with wood mantle over. Off the Lounge is the Kitchen which has a good range of units with space for your washing machine, fridge and cooker, large understairs store and a door out to the side of the property. To the first floor and there are two Double Bedrooms, a generous Single Bedroom and the Bathroom.