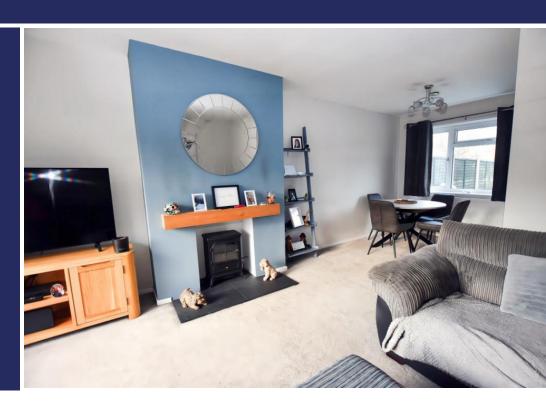

#### **Brief Description**

The smart front door opens to the Hall which has stairs up to the first floor, and to your left is the Lounge Diner - a super light space with dual aspect windows and a feature fireplace with an electric log-burner style fire with wood mantle over. Off the Lounge is the Kitchen which has a good range of units with space for your washing machine, fridge and cooker, large understairs store and a door out to the side of the property. To the first floor and there are two Double Bedrooms, a generous Single Bedroom and the Bathroom.