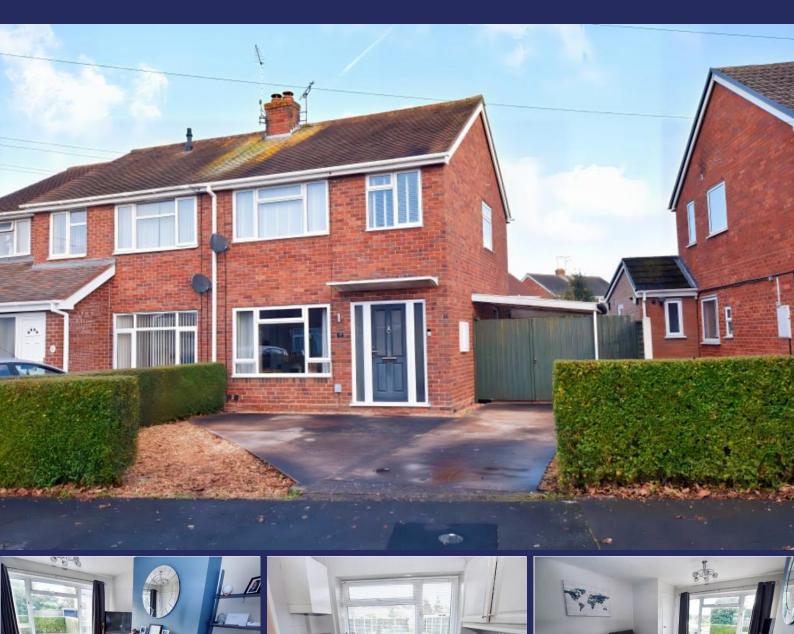

## 7 Portland Drive, Market Drayton, TF9 3HG

A Nicely Presented Three Bedroom Semi-Detached House with a light and spacious Dining Lounge, Driveway Parking, Carport and enclosed Rear Garden - with No Upward Chain.

#### Overview

- Three Bedroom Semi-Detached House
- No Upward Chain
- Entrance Hall, Fitted Kitchen
- Large Lounge with Dining Area and Dual Aspect Windows
- Three Bedrooms, Family Bathroom
- Enclosed Rear Garden with Large Patio and Lawned Area
- Car Port, Driveway Parking
- Council Tax Band B, Energy Rating - B

#### **Brief Description**

The smart front door opens to the Hall which has stairs up to the first floor, and to your left is the Lounge Diner - a super light space with dual aspect windows and a feature fireplace with an electric log-burner style fire with wood mantle over. Off the Lounge is the Kitchen which has a good range of units with space for your washing machine, fridge and cooker, large understairs store and a door out to the side of the property. To the first floor and there are two Double Bedrooms, a generous Single Bedroom and the Bathroom.

To the front of the property is a gravelled Garden and Driveway which, combined with the Carport, will give you parking for 2-3 Cars. To the rear of the property is a fully endosed Garden with large patio entertaining space, and a lawn with paved pathway leading to the garden shed.