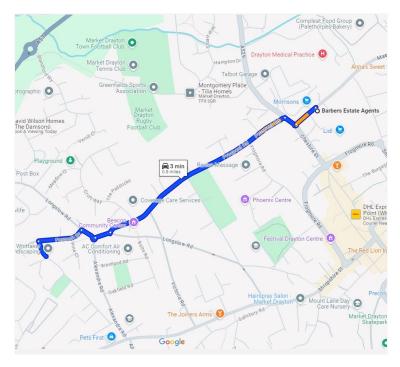

**LOCAL AUTHORITY:** Shropshire Council Tel: 0345 678 9002

**TENURE:** We are advised that the property is Freehold. The Vendor's Solicitor will confirm this.

**DIRECTIONS:** From our office on Maer Lane turn left, then right at Nagington's Garage and then left on Prospect Road. At the second mini roundabout go right on Longslow Road and immediately left on Farcroft Drive. Portland Drive is the second turning on your left and the property is on your left and can be identified by our For Sale sign.