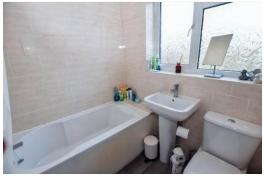

#### Overview

- Three Bedroom Semi-Detached House
- No Upward Chain
- Entrance Hall, Fitted Kitchen
- Large Lounge with Dining Area and Dual Aspect Windows
- Three Bedrooms, Family Bathroom
- Enclosed Rear Garden with Large Patio and Lawned Area
- Car Port, Driveway Parking
- Council Tax Band B, Energy Rating - B

#### **Brief Description**

The smart front door opens to the Hall which has stairs up to the first floor, and to your left is the Lounge Diner - a super light space with dual aspect windows and a feature fireplace with an electric log-burner style fire with wood mantle over. Off the Lounge is the Kitchen which has a good range of units with space for your washing machine, fridge and cooker, large understairs store and a door out to the side of the property. To the first floor and there are two Double Bedrooms, a generous Single Bedroom and the Bathroom.