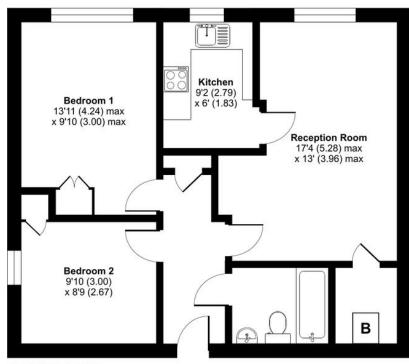

Approximate Area = 637 sq ft / 59.1 sq m
For identification only - Not to scale

SECOND FLOOR