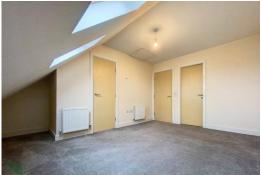

## FIRST FLOOR

Landing, spindled balustrade, carpeted staircase to second floor

#### **BEDROOM 3**

13' 4" x 9' 8" (4.06m x 2.95m) Two PVC double-glazed windows, two radiators

#### **BEDROOM 2**

13' 8" x 9' 1" (4.17m x 2.77m) 9'1 (7'5 minimum). Two PVC double-glazed windows (pleasant outlooks), two radiators