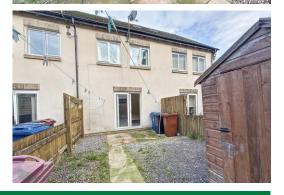

#### OUTSIDE

Small garden area to the front and to the rear there is an enclosed, easy to maintain garden and paved patio, two allocated parking bays to provide off road parking.