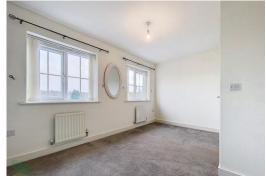

#### **BEDROOM 3**

13' 4" x 9' 8" (4.06m x 2.95m) Two PVC double-glazed windows, two radiators

#### **BEDROOM 2**

13' 8" x 9' 1" (4.17m x 2.77m) 9'1 (7'5 minimum). Two PVC double-glazed windows (pleasant outlooks), two radiators