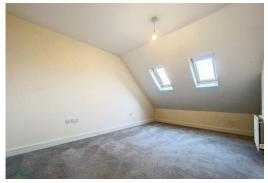

#### SECOND FLOOR

Landing, double-glazed Velux window with blind, eaves storage, door through to;

#### **BEDROOM 1**

14' 8" x 10' (4.47m x 3.05m) Two double-glazed Velux windows with blinds, two radiators