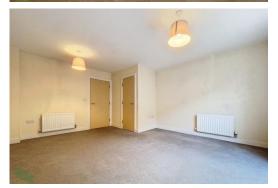

#### **BEDROOM 3**

13' 4" x 9' 8" (4.06m x 2.95m) Two PVC double-glazed windows, two radiators

#### **BEDROOM 2**

13' 8" x 9' 1" (4.17m x 2.77m) 9'1 (7'5 minimum). Two PVC double-glazed windows (pleasant outlooks), two radiators