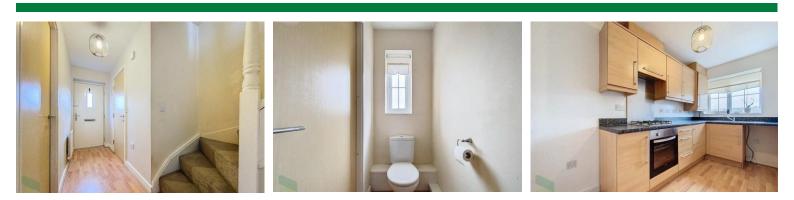

## ENTRANCE HALL

Laminate flooring, radiator, carpeted staircase to first floor

#### **TWO PIECE CLOAK ROOM**

Low level WC, pedestal wash hand basin, PVC double-glazed window, radiator

## FULLY FITTED KITCHEN

11' 3" x 6' 4" (3.43m x 1.93m) Fitted wall and floor units including drawers, stainless steel single drainer one and a half bowl sink unit with mixer tap, stainless steel four ring gas hob, stainless steel splash-back, built in under oven, plumbed for automatic washing machine, tiled splash-backs, space and power point for fridge-freezer, concealed gas fired central heating boiler unit, PVC double-glazed window