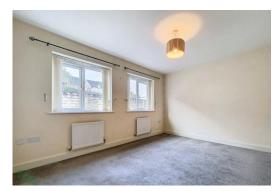

#### **BEDROOM 1**

14' 8" x 10' (4.47m x 3.05m) Two double-glazed Velux windows with blinds, two radiators