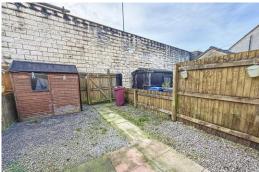

#### OUTSIDE

Small garden area to the front and to the rear there is an enclosed, easy to maintain garden and paved patio, two allocated parking bays to provide off road parking.