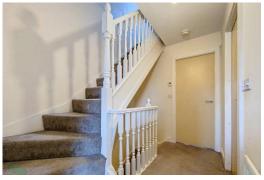

## ENTRANCE HALL

Laminate flooring, radiator, carpeted staircase to first floor

## FIRST FLOOR

Landing, spindled balustrade, carpeted staircase to second floor