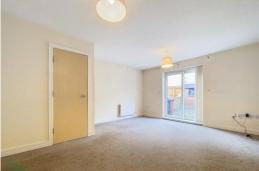

#### LOUNGE

15' 8" x 13' 4" (4.78m x 4.06m) PVC double-glazed patio door (to rear garden), two radiators, under stairs storage cupboard