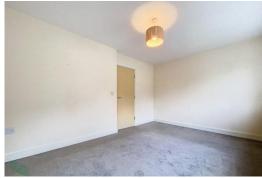

#### **BEDROOM 1**

14' 8" x 10' (4.47m x 3.05m) Two double-glazed Velux windows with blinds, two radiators