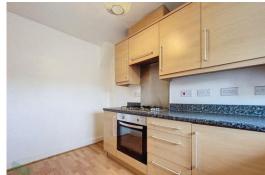

## FULLY FITTED KITCHEN

11' 3" x 6' 4" (3.43m x 1.93m) Fitted wall and floor units including drawers, stainless steel single drainer one and a half bowl sink unit with mixer tap, stainless steel four ring gas hob, stainless steel splash-back, built in under oven, plumbed for automatic washing machine, tiled splash-backs, space and power point for fridge-freezer, concealed gas fired central heating boiler unit, PVC double-glazed window